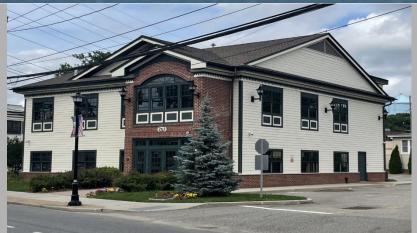

### 670 Glen Cove Avenue, Glen Head

### PRISTINE, BOUTIQUE CORPORATE HEADQUARTERS -Other Uses and Divisions Considered-

| <b>Building Size:</b> | 10,887 sq. ft. | Lot Size:           | 0.43 acres         |
|-----------------------|----------------|---------------------|--------------------|
| Floors:               | 3              | <b>Rental Rate:</b> | \$32.50 psf        |
| Constructed:          | 2017           | Utilities:          | Separately Metered |
| 71                    |                |                     |                    |

#### **Comments:**

- Free-standing building on a corner lot with excellent visibility •Building signage available
- Located a quarter of a mile from the LIRR-Glen Head Train Station
  - Professional Office space in a thriving downtown location
    - Short walk to restaurants, banks, shops, etc.
      - •Full building back-up generator