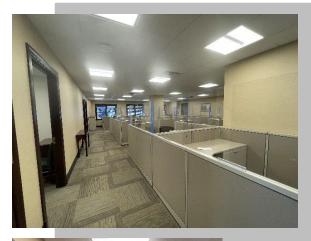

|  |
| 1st         | 3,629 SF   |  |
| Lower Level | ± 3,000 SF |  |

#### **Comments:**

- Free-standing building on a corner lot with excellent visibility •Building signage available
- Located a quarter of a mile from the LIRR-Glen Head Train Station
  - Professional Office space in a thriving downtown location
    - Short walk to restaurants, banks, shops, etc.
      - •Full building back-up generator

 Building Amenities include: Full-size lunchroom \* Lounge area \* Private Fitness Center with Men's & Women's Locker Rooms & Showers \* Elevator •Furniture Available

#### For further information or to arrange an inspection, please call:

Harris Rousso 516-942-8308 hrousso@resltd.com



Gerard Krush 516-942-8319 gkrush@resltd.com



1141

1 1 1114

**AERIAL VIEW** 



Ш

ΞĒ

1



Ш

Ħ











## WORKSTATIONS



## BREAKROOM / GYM / LOCKER ROOMS