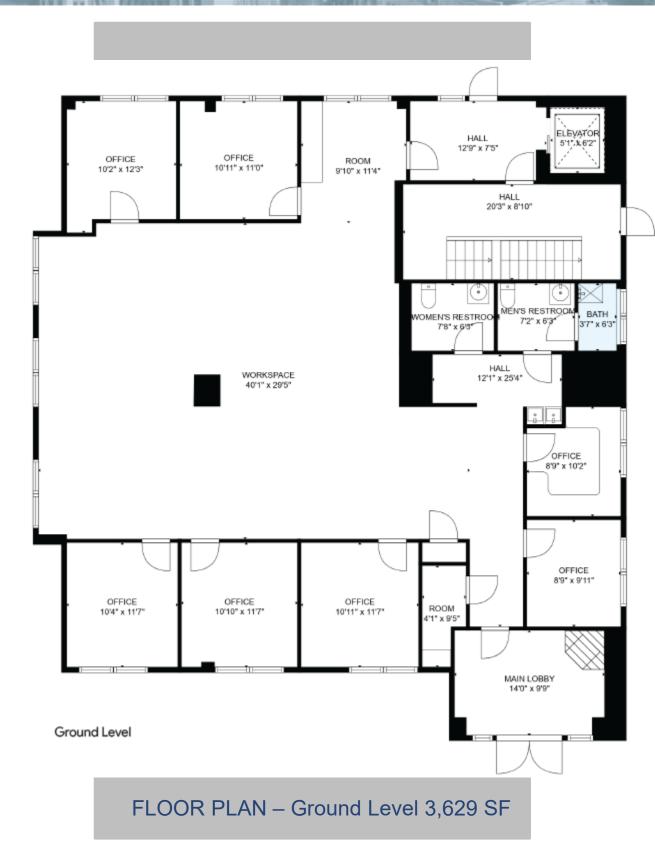

| Floor       | Available  |  |
|-------------|------------|--|
| 2nd         | Leased     |  |
| 1st         | 3,629 SF   |  |
| Lower Level | ± 3,000 SF |  |

## WORKSTATIONS