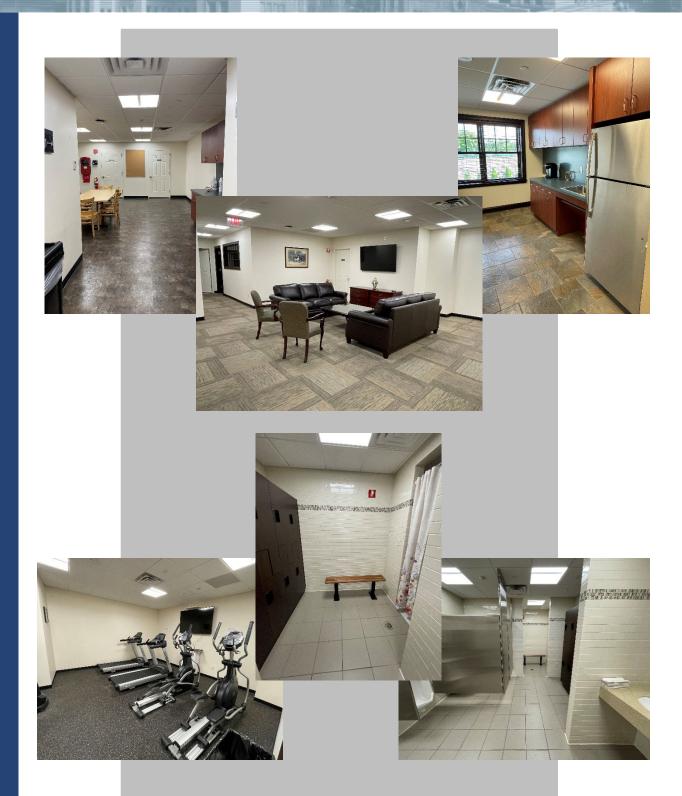

 Building Amenities include: Full-size lunchroom \* Lounge area \* Private Fitness Center with Men's & Women's Locker Rooms & Showers \* Elevator •Furniture Available

## BREAKROOM / GYM / LOCKER ROOMS