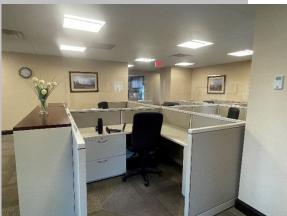

| 1st         | 3,629 SF   |  |
| Lower Level | ± 3,000 SF |  |

#### **Comments:**

- Free-standing building on a corner lot with excellent visibility •Building signage available
- Located a quarter of a mile from the LIRR-Glen Head Train Station
  - Professional Office space in a thriving downtown location
    - Short walk to restaurants, banks, shops, etc.
      - •Full building back-up generator

 Building Amenities include: Full-size lunchroom \* Lounge area \* Private Fitness Center with Men's & Women's Locker Rooms & Showers \* Elevator •Furniture Available

#### For further information or to arrange an inspection, please call:

Harris Rousso 516-942-8308 hrousso@resltd.com



Gerard Krush 516-942-8319 gkrush@resltd.com



1141

1 1 1114

**AERIAL VIEW** 



Ш

ΞĒ

1



Ш

Ħ











## WORKSTATIONS



## BREAKROOM / GYM / LOCKER ROOMS