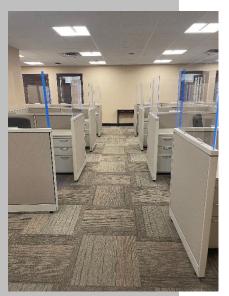

|
| 1st         | 3,629 SF   |  |
| Lower Level | ± 3,000 SF |  |

#### **Comments:**

- Free-standing building on a corner lot with excellent visibility •Building signage available
- Located a quarter of a mile from the LIRR-Glen Head Train Station
  - Professional Office space in a thriving downtown location
    - Short walk to restaurants, banks, shops, etc.
      - •Full building back-up generator

 Building Amenities include: Full-size lunchroom \* Lounge area \* Private Fitness Center with Men's & Women's Locker Rooms & Showers \* Elevator •Furniture Available

#### For further information or to arrange an inspection, please call:

Harris Rousso 516-942-8308 hrousso@resltd.com



Gerard Krush 516-942-8319 gkrush@resltd.com



1141

1 1 1114

**AERIAL VIEW** 



Ш

ΞĒ

1



Ш

Ħ











## WORKSTATIONS



## BREAKROOM / GYM / LOCKER ROOMS