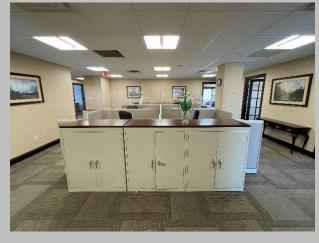

1st         | 3,629 SF   |  |
| Lower Level | ± 3,000 SF |  |

#### **Comments:**

- Free-standing building on a corner lot with excellent visibility •Building signage available
- Located a quarter of a mile from the LIRR-Glen Head Train Station
  - Professional Office space in a thriving downtown location
    - Short walk to restaurants, banks, shops, etc.
      - •Full building back-up generator

 Building Amenities include: Full-size lunchroom \* Lounge area \* Private Fitness Center with Men's & Women's Locker Rooms & Showers \* Elevator •Furniture Available

#### For further information or to arrange an inspection, please call:

Harris Rousso 516-942-8308 hrousso@resltd.com



Gerard Krush 516-942-8319 gkrush@resltd.com



1141

1 1 1114

**AERIAL VIEW** 



Ш

ΞĒ

1



Ш

Ħ











## WORKSTATIONS



## BREAKROOM / GYM / LOCKER ROOMS