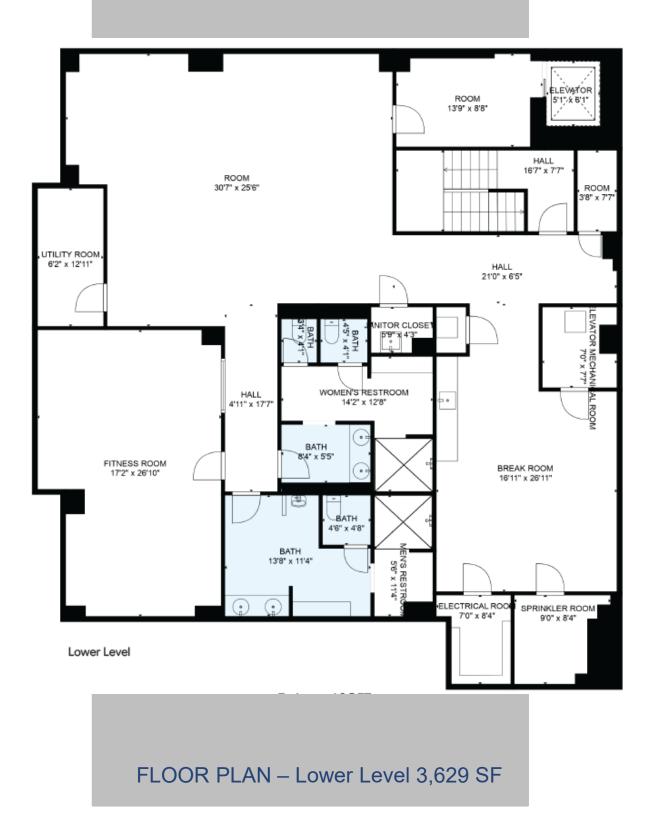

| Floor       | Available  |  |
|-------------|------------|--|
| 2nd         | Leased     |  |
| 1st         | 3,629 SF   |  |
| Lower Level | ± 3,000 SF |  |

 Building Amenities include: Full-size lunchroom \* Lounge area \* Private Fitness Center with Men's & Women's Locker Rooms & Showers \* Elevator •Furniture Available

## BREAKROOM / GYM / LOCKER ROOMS