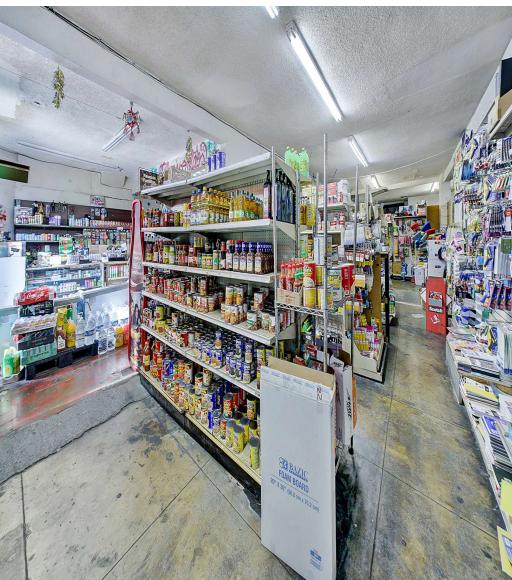

#### **PROPERTY OVERVIEW**

This two-story mixed-use property is on the market for the first time in over 20 years, offering an exceptional investment opportunity on a prime corner lot along the bustling and historic Whittier Boulevard. The ground floor features two commercial units, including the well-established Maricela's Discount Store, with coolers, retail shelving, and inventory negotiable in the sale, offering a turn-key opportunity. The second floor includes three residential units generating additional rental income. The property also includes private parking, adding convenience and appeal for both tenants and customers. Close proximity to major hubs such as Cal State University Los Angeles (CSULA), East Los Angeles College (ELAC), Downtown LA, Dodger Stadium, Citadel Outlets, and access to key freeway routes (5, 10, 710, 101) and the Metro Gold Line, this property is strategically positioned to attract both tenants and customers. A compelling value-add opportunity for investors seeking upside potential in a vibrant, high-demand market.