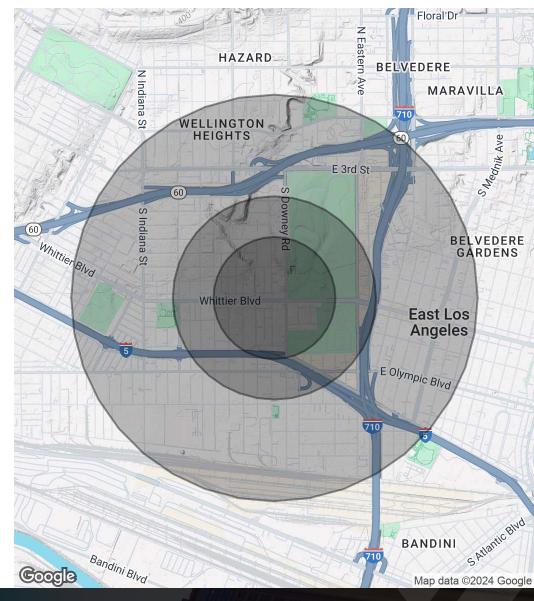

### FOR SALE | Demographics Map & Report

Los Angeles, CA 90023

| POPULATION           | 0.3 MILES | 0.5 MILES | 1 MILE |
|----------------------|-----------|-----------|--------|
| Total Population     | 5,129     | 11,987    | 43,559 |
| Average Age          | 35        | 35        | 36     |
| Average Age (Male)   | 34        | 34        | 35     |
| Average Age (Female) | 36        | 36        | 37     |

| HOUSEHOLDS & INCOME | 0.3 MILES | 0.5 MILES | 1 MILE    |
|---------------------|-----------|-----------|-----------|
| Total Households    | 1,321     | 3,050     | 11,299    |
| # of Persons per HH | 3.9       | 3.9       | 3.9       |
| Average HH Income   | \$61,713  | \$66,207  | \$71,512  |
| Average House Value | \$712,033 | \$713,963 | \$725,724 |