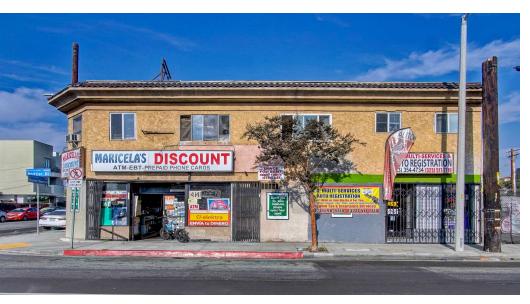

#### **PROPERTY OVERVIEW**

This two-story mixed-use property is on the market for the first time in over 20 years, offering an exceptional investment opportunity on a prime corner lot along the bustling and historic Whittier Boulevard. The ground floor features two commercial units, including the well-established Maricela's Discount Store, with coolers, retail shelving, and inventory negotiable in the sale, offering a turn-key opportunity. The second floor includes three residential units generating additional rental income. The property also includes private parking, adding convenience and appeal for both tenants and customers. Close proximity to major hubs such as Cal State University Los Angeles (CSULA), East Los Angeles College (ELAC), Downtown LA, Dodger Stadium, Citadel Outlets, and access to key freeway routes (5, 10, 710, 101) and the Metro Gold Line, this property is strategically positioned to attract both tenants and customers. A compelling value-add opportunity for investors seeking upside potential in a vibrant, high-demand market.

#### FOR SALE | Property Highlights

Los Angeles, CA 90023

- Prime corner lot with high visibility on historic Whittier Boulevard
- Diversified revenue streams from two commercial units and three residential units
- On-site parking available for tenants and customers
- Close proximity to CSULA, ELAC, Downtown LA, Dodger Stadium, and Citadel Outlets
- Easy access to major freeways (5, 10, 710, 101) and the Metro Gold Line
- Turn-key opportunity with negotiable coolers, retail shelving, and inventory
- Ideal for investors seeking to enhance or redevelop in a vibrant market
- Rare opportunity to acquire a well-located East Los
  Angeles property that's on the market for the first time in 20+ years.