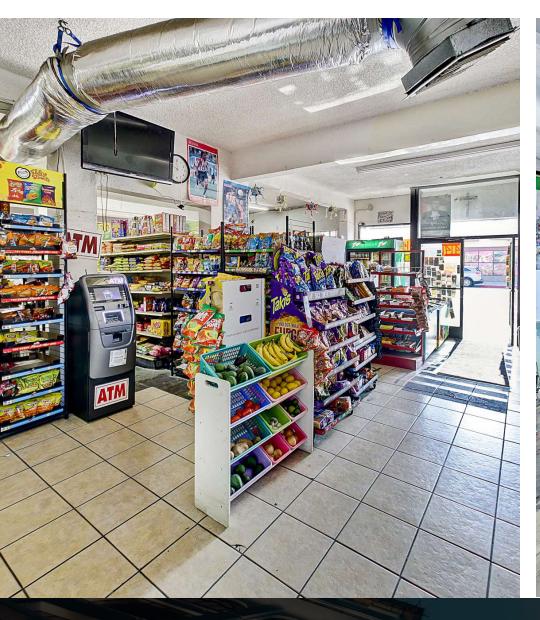

#### **PROPERTY OVERVIEW**

This two-story mixed-use property is on the market for the first time in over 20 years, offering an exceptional investment opportunity on a prime corner lot along the bustling and historic Whittier Boulevard. The ground floor features two commercial units, including the well-established Maricela's Discount Store, with coolers, retail shelving, and inventory negotiable in the sale, offering a turn-key opportunity. The second floor includes three residential units generating additional rental income. The property also includes private parking, adding convenience and appeal for both tenants and customers. Close proximity to major hubs such as Cal State University Los Angeles (CSULA), East Los Angeles College (ELAC), Downtown LA, Dodger Stadium, Citadel Outlets, and access to key freeway routes (5, 10, 710, 101) and the Metro Gold Line, this property is strategically positioned to attract both tenants and customers. A compelling value-add opportunity for investors seeking upside potential in a vibrant, high-demand market.