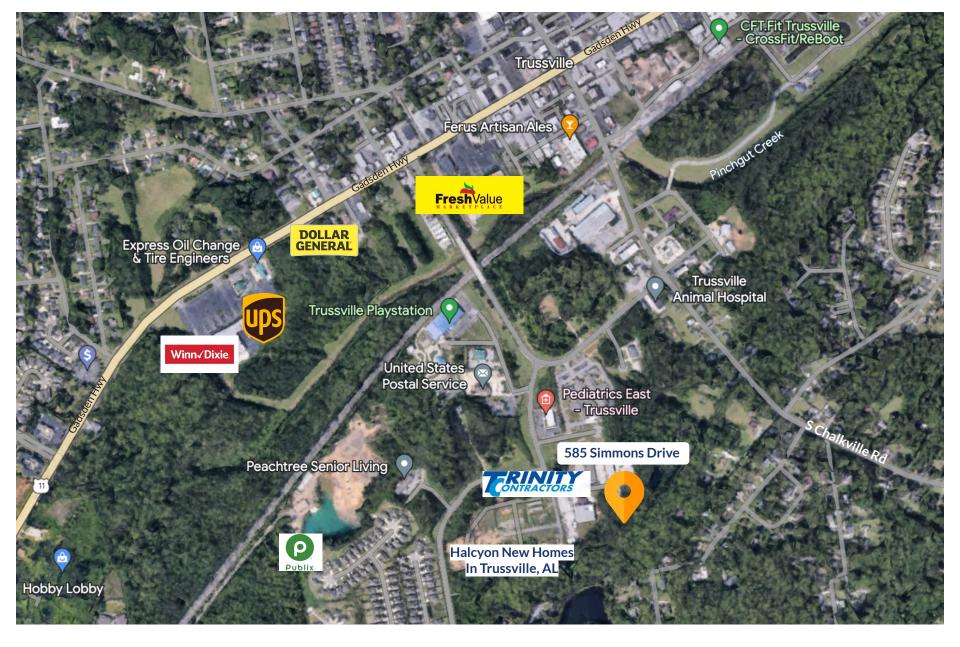

## **Property Overview**

Located just off of Gadsden Highway in Trussville. This property is just minutes away from I-459 and Downtown Trussville. The 1.7-acre lot is perfect for a small industrial development with easy access to all of Trussville and Birmingham.