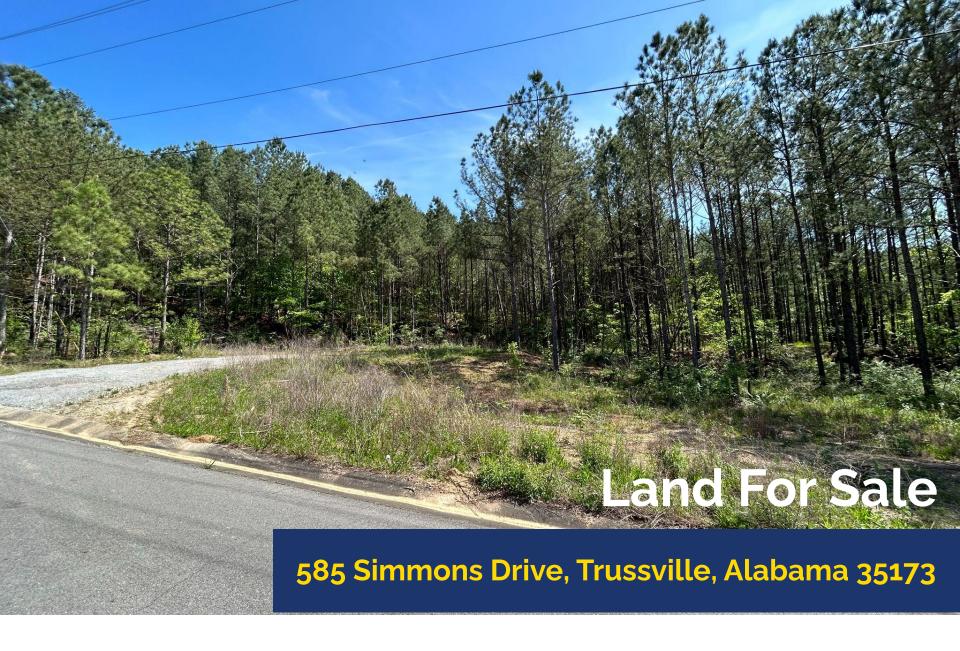

## **Property Overview**

Located just off of Gadsden Highway in Trussville. This property is just minutes away from I-459 and Downtown Trussville. The 1.7-acre lot is perfect for a small industrial development with easy access to all of Trussville and Birmingham.