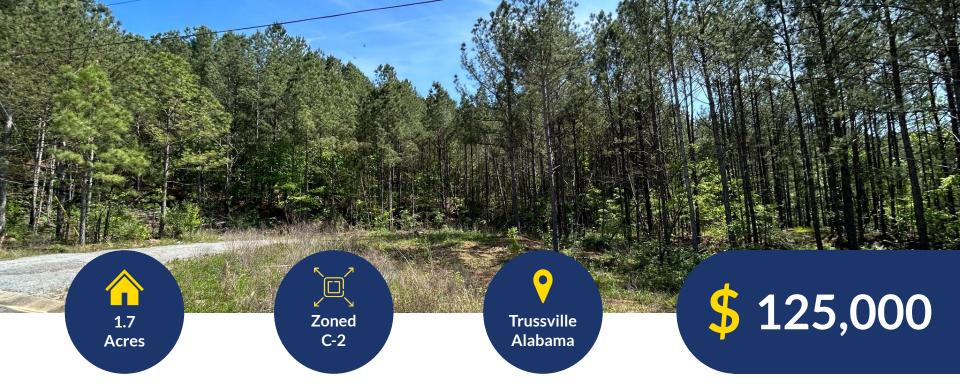

## **Property Overview**

Located just off of Gadsden Highway in Trussville. This property is just minutes away from I-459 and Downtown Trussville. The 1.7-acre lot is perfect for a small industrial development with easy access to all of Trussville and Birmingham.

- Mostly flat parcel
- Located on a successful light industrial street
- Signalized intersection onto Gadsden HWY

**Kyle W. Crew** | 229.938.7276 kc@ironvestpartners.com

**Kyle W. Crew** | 229.938.7276 kc@ironvestpartners.com