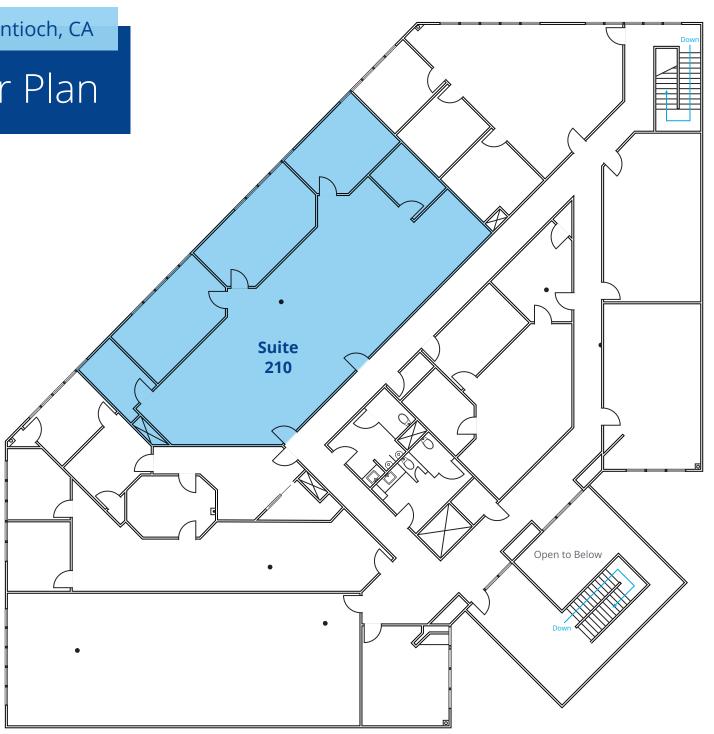

# Site Plan

## Available Spaces

| Suite      | Square Feet |
|------------|-------------|
| Suite 210  | ±2,619 SF   |
| Suite 1787 | +3 080 SF   |

Vineyard Business Park | Antioch, CA

Suite 210 Floor Plan

## **Available Spaces**

• Suite 210 | ±2,619 SF

### Suite Highlights

- · Class A office improvements
- Move-in ready
- · 2<sup>nd</sup> floor with view
- Common restrooms with janitorial services