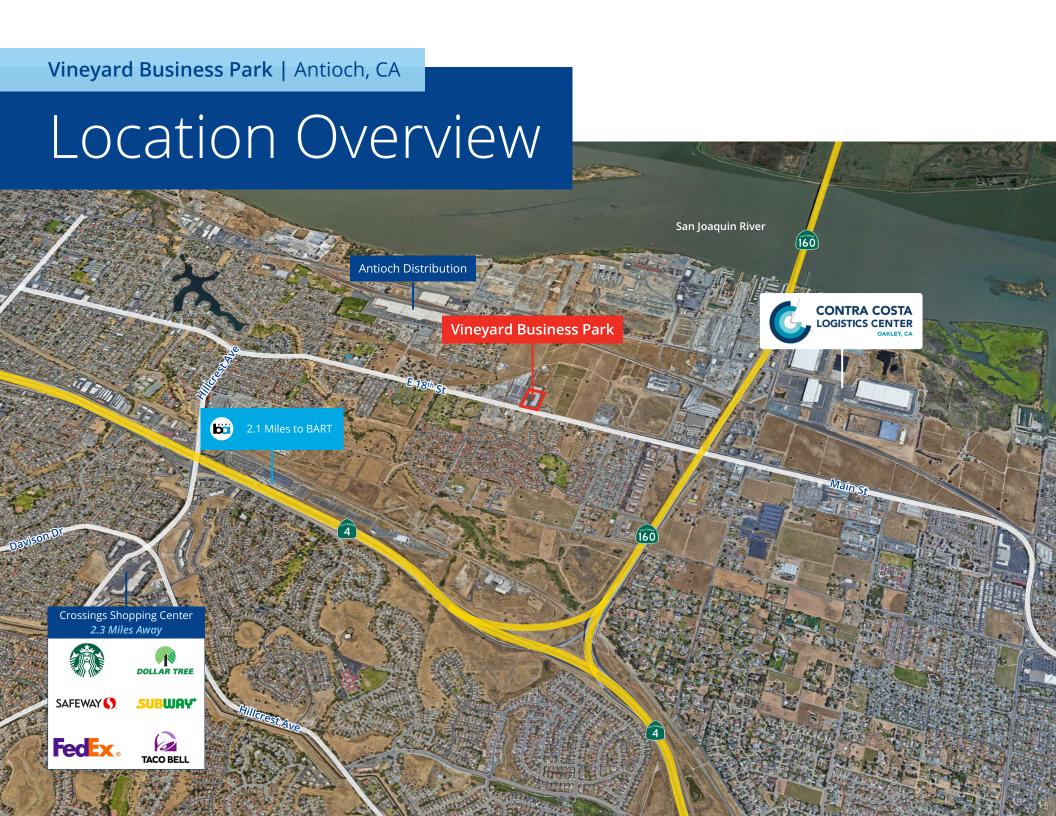

## Highlights

Antioch's premier business park in a campus style setting

Wide range of uses supported including industrial, warehouse, recreation and service commercial

Class A office improvements with substantial renovations recently completed

Flexible unit sizes ranging from ±200 SF to ±10,000 SF

Easy access to Highway 4 & 160

Minutes from the new 2 million square foot Contra Costa Logistics Center