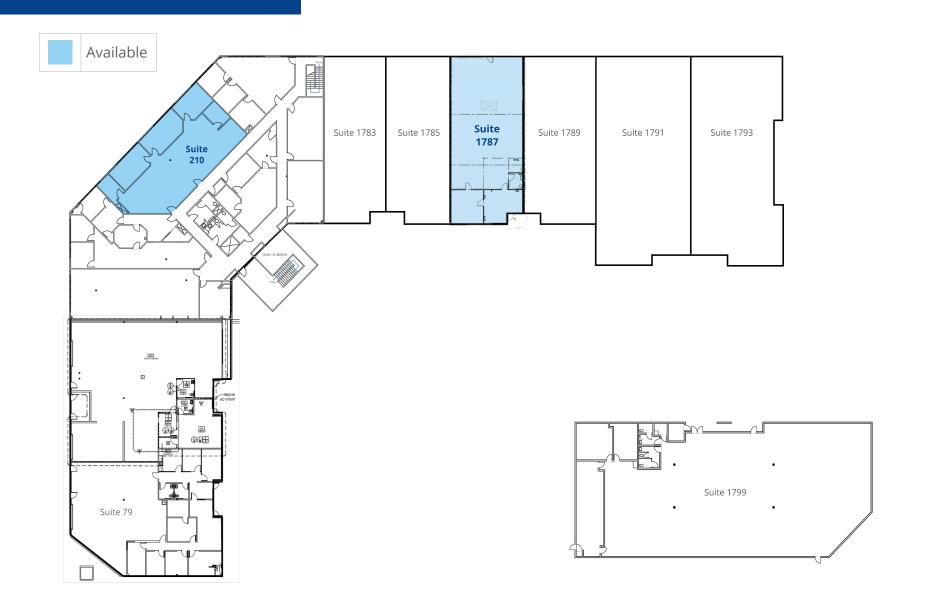

## Available Spaces

| Suite      | Square Feet |
|------------|-------------|
| Suite 210  | ±2,619 SF   |
| Suite 1787 | +3 080 SF   |

Vineyard Business Park | Antioch, CA

Suite 210 Floor Plan

## **Available Spaces**

• Suite 210 | ±2,619 SF

## Suite 1787 Floor Plan

### Available Spaces

• Suite 1787 | ±3,080 SF