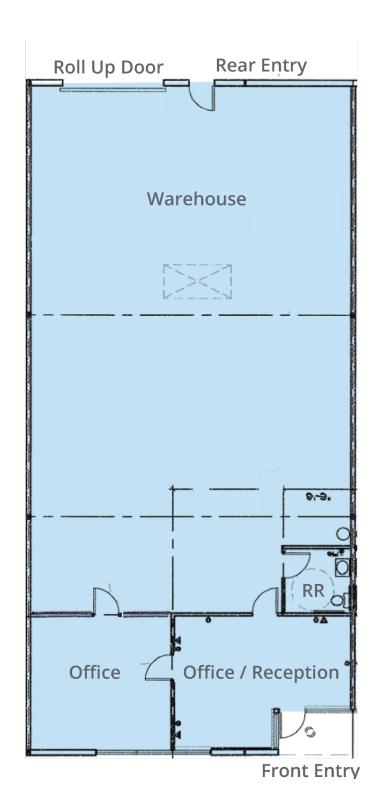

## Suite 1787 Floor Plan

### Available Spaces

• Suite 1787 | ±3,080 SF

### Suite Highlights

- · Large grade level door
- 16'-18' clear height
- · 480v heavy power
- Extensive glass-line
- · Beautiful office improvements