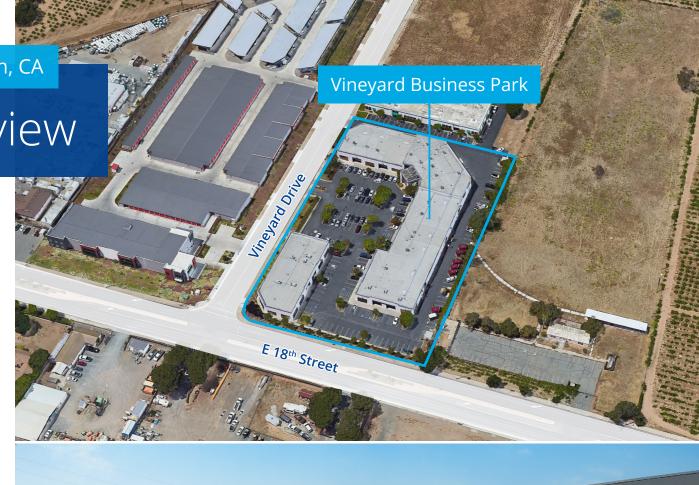

# Site Plan

## Highlights

Antioch's premier business park in a campus style setting

Wide range of uses supported including industrial, warehouse, recreation and service commercial

Class A office improvements with substantial renovations recently completed

Flexible unit sizes ranging from ±200 SF to ±10,000 SF

Easy access to Highway 4 & 160

Minutes from the new 2 million square foot Contra Costa Logistics Center