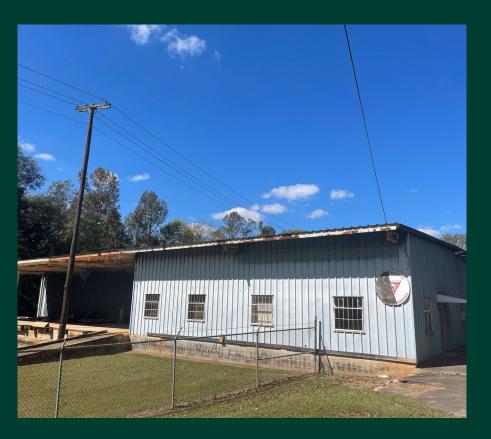

## Property Photos

1702 S 4<sup>th</sup> Avenue | Lanett, AL 36863 For Sale

### **Property Highlights**

+ **11,000 SF** Warehouse

**2.8** Acres

+ **Two (2)** Drive-in doors

+ Zoned **M-2** 

Fenced property

+ Asking Price: **\$286,000** 