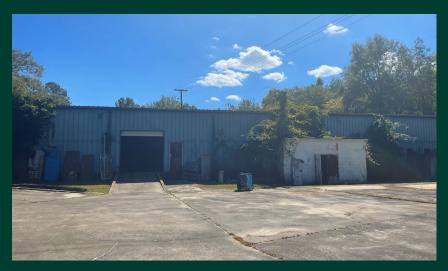

## Property Photos

1702 S 4<sup>th</sup> Avenue | Lanett, AL 36863 For Sale

### **Property Highlights**

+ **11,000 SF** Warehouse

**2.8** Acres

+ **Two (2)** Drive-in doors

+ Zoned **M-2** 

Fenced property

+ Asking Price: **\$286,000** 