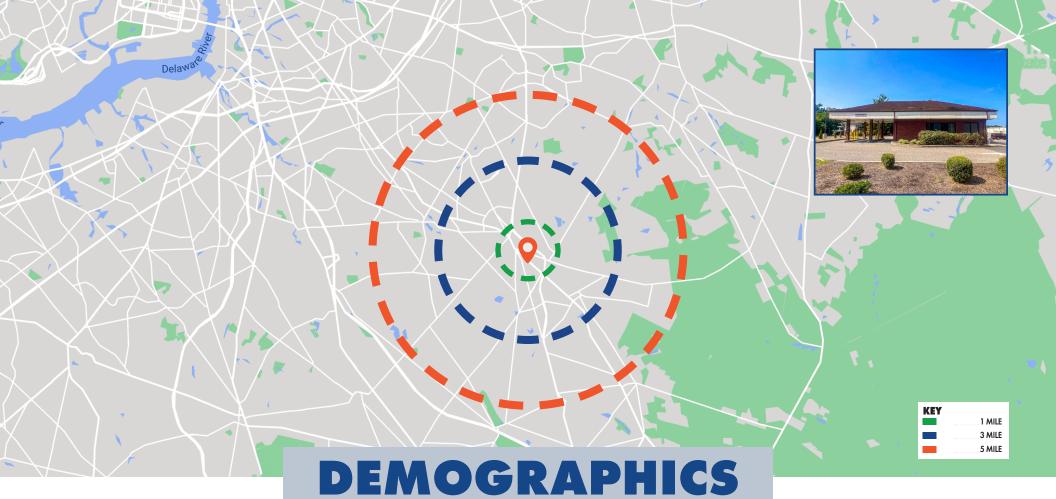

### **FOR LEASE** 340 SOUTH WHITE HORSE PIKE, BERLIN, NJ 08009

| POPULATION        |        |        |         |  |
|-------------------|--------|--------|---------|--|
| MILE              | 1 MILE | 3 MILE | 5 MILE  |  |
| AVERAGE<br>2023   | 5,319  | 35,037 | 102,666 |  |
| PROJECTED<br>2028 | 5,518  | 36,472 | 106,735 |  |

| HOUSEHOLDS        |        |        |        |  |
|-------------------|--------|--------|--------|--|
| MILE              | 1 MILE | 3 MILE | 5 MILE |  |
| AVERAGE<br>2023   | 1,944  | 12,441 | 37,234 |  |
| PROJECTED<br>2028 | 2,019  | 12,967 | 38,746 |  |

| INCOME            |          |           |           |  |  |
|-------------------|----------|-----------|-----------|--|--|
| MILE              | 1 MILE   | 3 MILE    | 5 MILE    |  |  |
| AVERAGE<br>INCOME | \$98,492 | \$131,360 | \$112,450 |  |  |
| MEDIAN<br>INCOME  | \$84,016 | \$104,679 | \$87,129  |  |  |