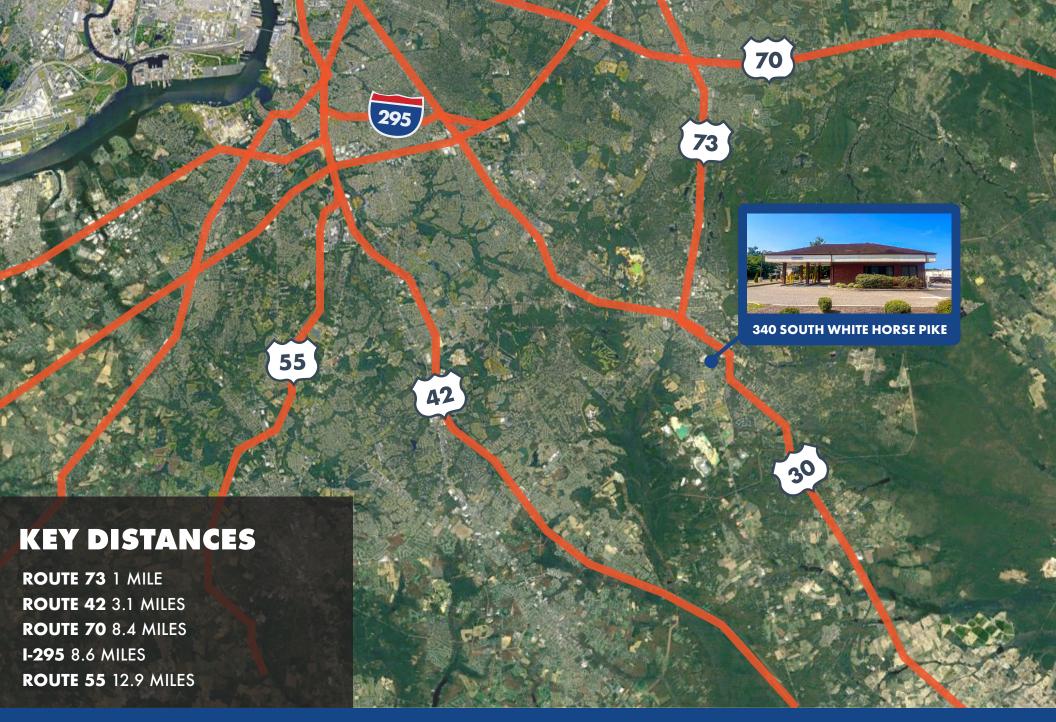

+ Building has a drive-thru

+ Located near multiple amenities such as shops, restaurants, and medical offices, helping to draw extra visibility

+ This property is in close proximity to major thoroughfares, including Route 73, Route 70, and Berlin–Cross Keys Rd. With such convenient access to multiple key routes, this property offers seamless connectivity to a wide range of destinations

### **FOR LEASE** 340 SOUTH WHITE HORSE PIKE, BERLIN, NJ 08009

| POPULATION        |        |        |         |  |
|-------------------|--------|--------|---------|--|
| MILE              | 1 MILE | 3 MILE | 5 MILE  |  |
| AVERAGE<br>2023   | 5,319  | 35,037 | 102,666 |  |
| PROJECTED<br>2028 | 5,518  | 36,472 | 106,735 |  |