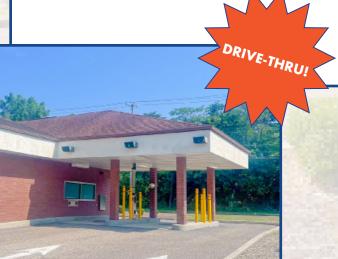

+ Building has a drive-thru

+ Located near multiple amenities such as shops, restaurants, and medical offices, helping to draw extra visibility

+ This property is in close proximity to major thoroughfares, including Route 73, Route 70, and Berlin–Cross Keys Rd. With such convenient access to multiple key routes, this property offers seamless connectivity to a wide range of destinations

#### **DRIVE-THRU**

856.797.1919 VantageRES.com