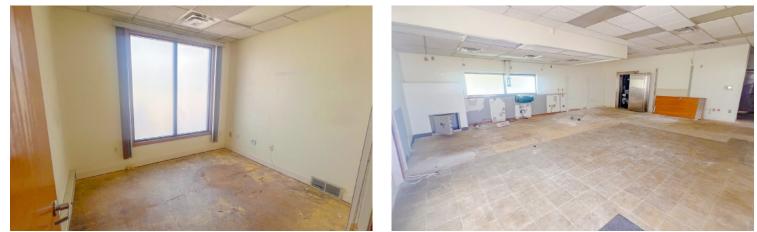

HORSE PIKE, BERLIN, NJ 08009



## **NEARBY AMENITIES**

#### DINING

- China Max
- Dunkin
- Fat Tomato Italian Bistro
- Golden Nugget Tavern
- McDonalds

- New Berlin Diner
- Pasta Vino
- Racks Pub & Grill
- Ritas
- Victory Bar & Grill
- Whims Brewing

#### **RETAIL/GROCERY**

- ATCO Train Station
- Berlin Hospital
- Damblys Garden
  - Center
- Diamond Autos
- Dollar General
- Enterprise

- Green Acres
- Greenwoods Inn & Suites
- Monaco Indoor
- Karting
- Power Athletics
- Stella Farms

- Tractor Supply Co
- Wawa



### **FOR LEASE** 340 SOUTH WHITE HORSE PIKE, BERLIN, NJ 08009

# **PROPERTY HIGHLIGHTS**

#### **DRIVE-THRU**





856.797.1919 VantageRES.com

## **FOR LEASE** 340 SOUTH WHITE HORSE PIKE, BERLIN, NJ 08009

## **PROPERTY HIGHLIGHTS**

#### **PARKING & SIGNAGE**



INTERIOR





856.797.1919 VantageRES.com

## **FOR LEASE** 340 SOUTH WHITE HORSE PIKE, BERLIN, NJ 08009