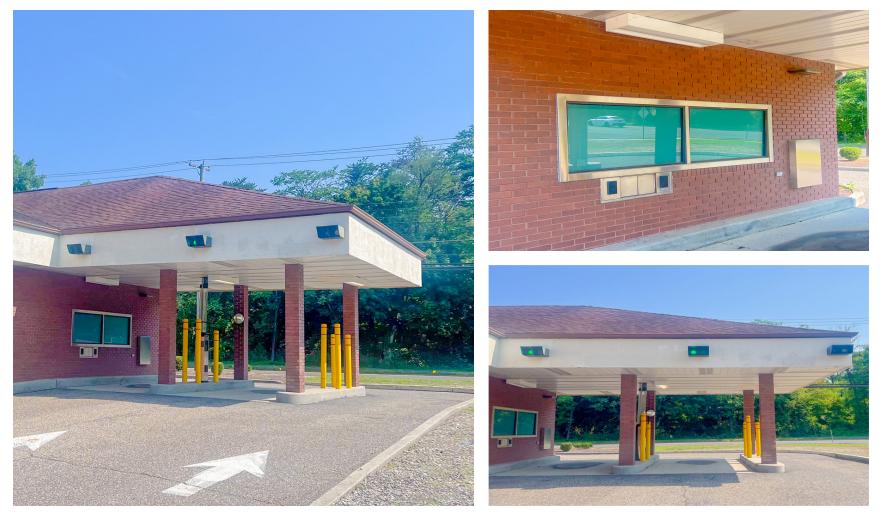

+ Building has a drive-thru

+ Located near multiple amenities such as shops, restaurants, and medical offices, helping to draw extra visibility

+ This property is in close proximity to major thoroughfares, including Route 73, Route 70, and Berlin–Cross Keys Rd. With such convenient access to multiple key routes, this property offers seamless connectivity to a wide range of destinations

#### **DRIVE-THRU**

856.797.1919 VantageRES.com