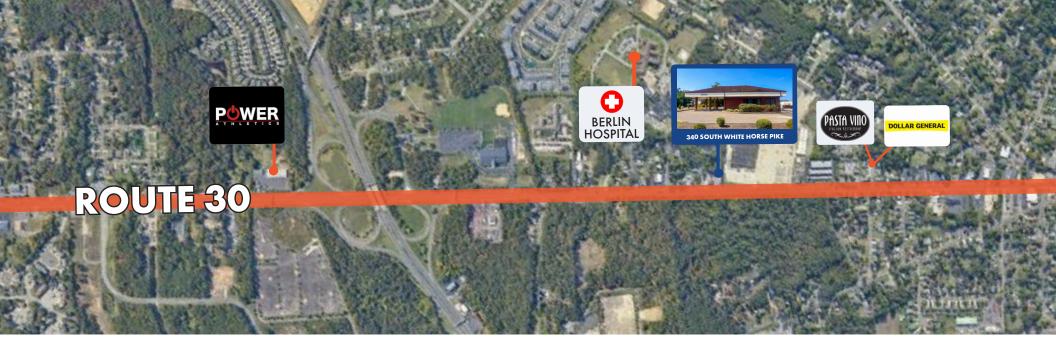

+ Building has a drive-thru

+ Located near multiple amenities such as shops, restaurants, and medical offices, helping to draw extra visibility

+ This property is in close proximity to major thoroughfares, including Route 73, Route 70, and Berlin–Cross Keys Rd. With such convenient access to multiple key routes, this property offers seamless connectivity to a wide range of destinations

## **NEARBY AMENITIES**

#### DINING

- China Max
- Dunkin
- Fat Tomato Italian Bistro
- Golden Nugget Tavern
- McDonalds

- New Berlin Diner
- Pasta Vino
- Racks Pub & Grill
- Ritas
- Victory Bar & Grill
- Whims Brewing

#### **RETAIL/GROCERY**

- ATCO Train Station
- Berlin Hospital
- Damblys Garden
  - Center
- Diamond Autos
- Dollar General
- Enterprise

- Green Acres
- Greenwoods Inn & Suites
- Monaco Indoor
- Karting
- Power Athletics
- Stella Farms

- Tractor Supply Co
- Wawa