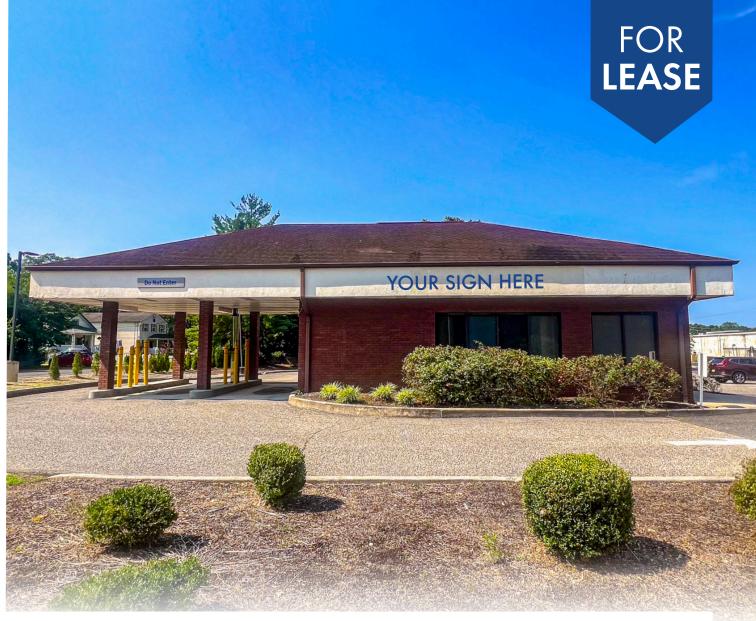

#### **FREE-STANDING RETAIL SPACE WITH DRIVE-THRU** 340 SOUTH WHITE HORSE PIKE, BERLIN, NJ 08009

DISCLAIMER: The information contained herein has been obtained from sources deemed reliable. Vantage RES makes no representation, guarantee or warranty about its accuracy. Any projections, opinions, assumptions or estimates provided by Vantage RES are for discussion purposes only and do not represent the current or future performance, condition of a property, location or market and subject to errors, omissions, change of price, lease, prior sale or financing, or withdrawal without notice.

## **OFFERING SUMMARY**

Asking Lease Rate: \$4,000/Month NNN

Size Available: +/- 1,750 SF

Signage: Monument

Zoning: C-2

Parking: +/- 17 Spaces

Traffic Count: 17,411 VPD

## **PROPERTY HIGHLIGHTS**

+ Located in a prime spot on White Horse Pike, this property boasts ample surface parking and prominent road signage, ensuring excellent visibility and accessibility for your business. Whether you're looking to start something new or expand an existing venture, this location offers a wealth of opportunities for growth and success

+ Building has a drive-thru

+ Located near multiple amenities such as shops, restaurants, and medical offices, helping to draw extra visibility

+ This property is in close proximity to major thoroughfares, including Route 73, Route 70, and Berlin–Cross Keys Rd. With such convenient access to multiple key routes, this property offers seamless connectivity to a wide range of destinations