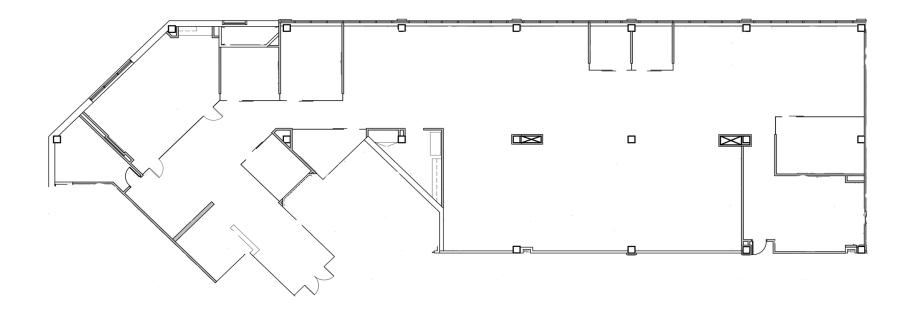

#### Suite 100 - 5,045 sf

Available 12/31/24

#### Suite 140 - 2,456 sf

Available now

#### Suite 150 - 2,258 sf

Available now

Can be combined for 4,714 sf

Can be combined for a total of 4,187 sf

Suite 304 - 3,210 sf

Available now

Suite 305 - 2,642 sf

Available now

Suite 320 - 9,122 sf

Available now