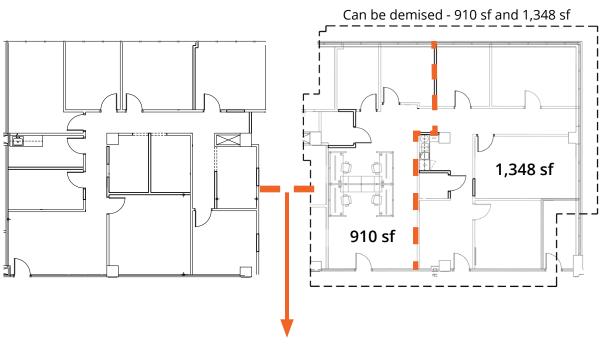

#### Suite 150 - 2,258 sf

Available now

Can be combined for 4,714 sf

Can be combined for a total of 4,187 sf

Suite 304 - 3,210 sf

Available now

Suite 305 - 2,642 sf

Available now