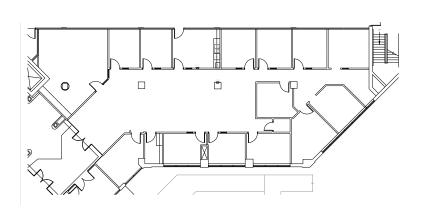

#### Suite 100 - 5,045 sf

Available 12/31/24

#### Suite 140 - 2,456 sf

Available now

#### Suite 150 - 2,258 sf

Available now

Can be combined for 4,714 sf

Can be combined for a total of 4,187 sf

Suite 304 - 3,210 sf

Available now

Suite 305 - 2,642 sf

Available now

Suite 320 - 9,122 sf

Available now