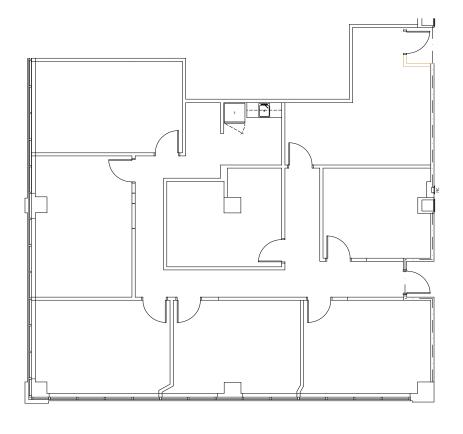

#### Suite 150 - 2,258 sf

Available now

Can be combined for 4,714 sf

Can be combined for a total of 4,187 sf

Suite 304 - 3,210 sf

Available now

Suite 305 - 2,642 sf

Available now