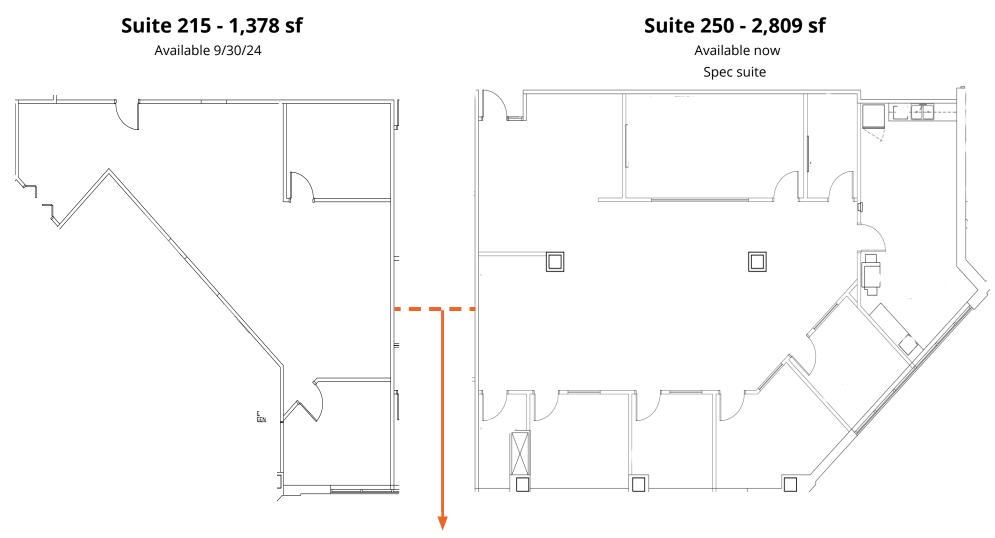

#### Suite 100 - 5,045 sf

Available 12/31/24

Suite 320 - 9,122 sf

Available now