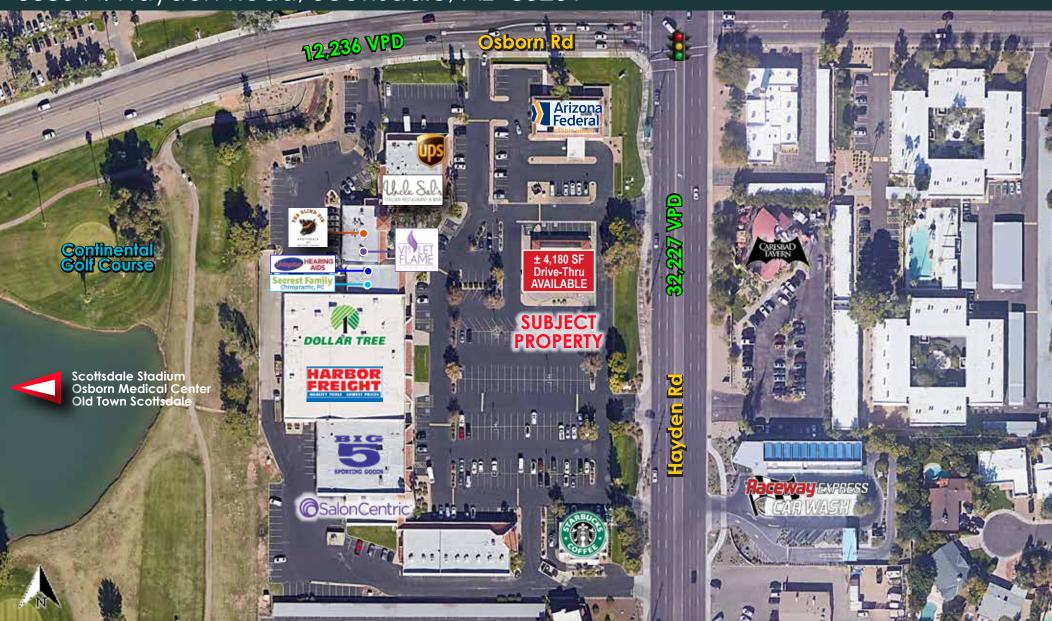

3380 N. Hayden Road, Scottsdale, AZ 85251

- ± 4,180 SF Freestanding Drive-Thru Building available for Lease or Sale!
- Big traffic counts with over 44,000 VPD at the intersection.
- Excellent ingress/egress with multiple full-access points to the PAD.
- Shopping center anchored by Harbor Freight Tools, Dollar Tree and Big 5 Sporting Goods.

- National and regional credit tenants including Starbucks, Salon Centric, The UPS Store, Arizona Federal Credit Union and Livingston Hearing Aids.
- Proximity to the HonorHealth Osborn Medical Center, the newly renovated Giants Spring Training Stadium and Old Town Scootsdale.
- Significant daytime population and excellent demographics

3380 N. Hayden Road, Scottsdale, AZ 85251

3380 N. Hayden Road, Scottsdale, AZ 85251

#### **DEMOGRAPHICS 2024** Source: SitesUSA

5 MILES

211,886

**MEDIAN** 

**AGE** 

5 MILES

TRAFFIC

COUNTS

E OSBORN RD

12,236

Source: CoStar Group 2024

**DAYTIME** 

**POPULATION** 

36.8

3380 N. Hayden Road, Scottsdale, AZ 85251

4,180 SF w/ Drive - Thru