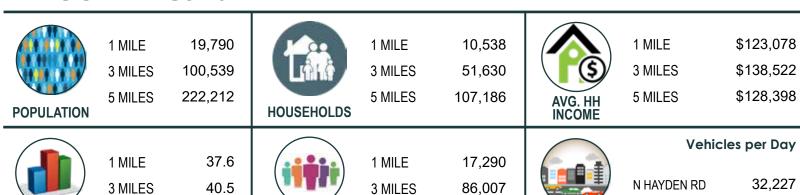

#### **DEMOGRAPHICS 2024** Source: SitesUSA

5 MILES

211,886

**MEDIAN** 

**AGE** 

5 MILES

TRAFFIC

COUNTS

E OSBORN RD

12,236

Source: CoStar Group 2024

**DAYTIME** 

**POPULATION** 

36.8

3380 N. Hayden Road, Scottsdale, AZ 85251

4,180 SF w/ Drive - Thru