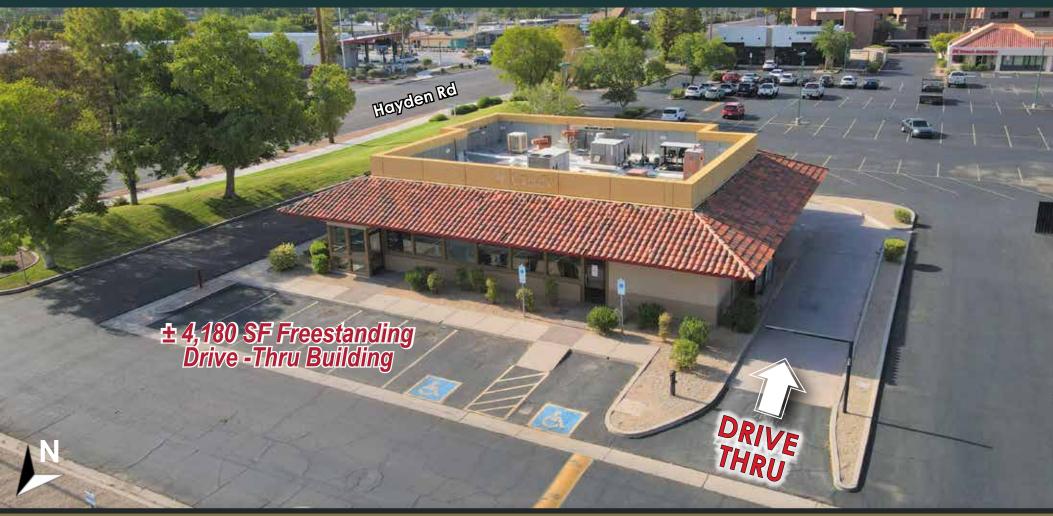

3380 N. Hayden Road, Scottsdale, AZ 85251

- ± 4,180 SF Freestanding Drive-Thru Building available for Lease or Sale!
- Big traffic counts with over 44,000 VPD at the intersection.
- Excellent ingress/egress with multiple full-access points to the PAD.
- Shopping center anchored by Harbor Freight Tools, Dollar Tree and Big 5 Sporting Goods.

- National and regional credit tenants including Starbucks, Salon Centric, The UPS Store, Arizona Federal Credit Union and Livingston Hearing Aids.
- Proximity to the HonorHealth Osborn Medical Center, the newly renovated Giants Spring Training Stadium and Old Town Scootsdale.
- Significant daytime population and excellent demographics

3380 N. Hayden Road, Scottsdale, AZ 85251

3380 N. Hayden Road, Scottsdale, AZ 85251