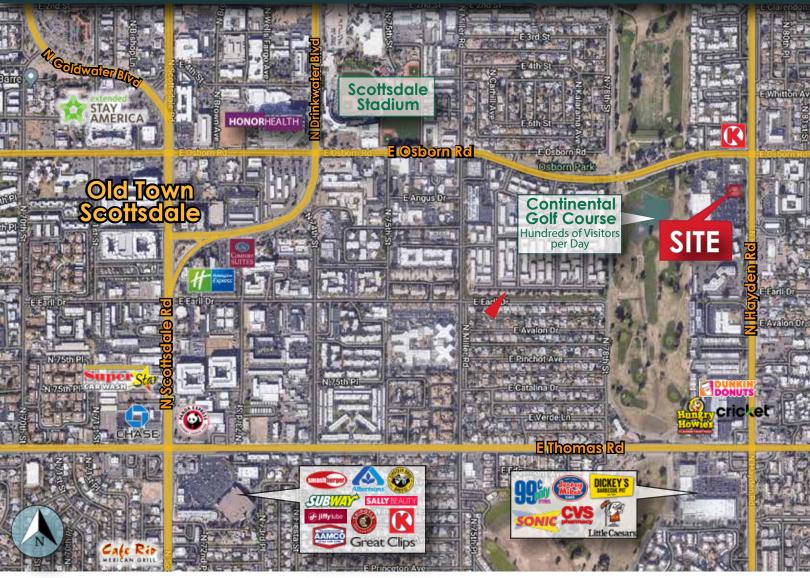

3380 N. Hayden Road, Scottsdale, AZ 85251

- ± 4,180 SF Freestanding Drive-Thru Building available for Lease or Sale!
- Big traffic counts with over 44,000 VPD at the intersection.
- Excellent ingress/egress with multiple full-access points to the PAD.
- Shopping center anchored by Harbor Freight Tools, Dollar Tree and Big 5 Sporting Goods.

- National and regional credit tenants including Starbucks, Salon Centric, The UPS Store, Arizona Federal Credit Union and Livingston Hearing Aids.
- Proximity to the HonorHealth Osborn Medical Center, the newly renovated Giants Spring Training Stadium and Old Town Scootsdale.
- Significant daytime population and excellent demographics

3380 N. Hayden Road, Scottsdale, AZ 85251

3380 N. Hayden Road, Scottsdale, AZ 85251