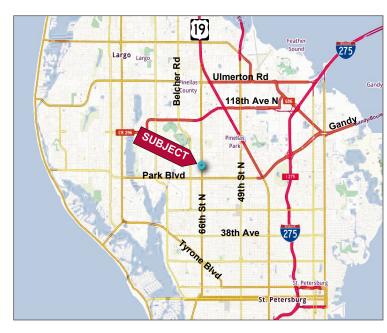

#### LOCATION MAP

# PINELLAS PROFESSIONAL CENTER

7800 66th Street N., Pinellas Park, FL 33781

| LOCAL DRIVE TIMES & DISTANCES               |            |            |  |  |
|---------------------------------------------|------------|------------|--|--|
| US Hwy 19                                   | 2.8 miles  | 8 minutes  |  |  |
| Interstate 275                              | 5.6 miles  | 16 minutes |  |  |
| St Pete/Clearwater<br>International Airport | 6.7 miles  | 14 minutes |  |  |
| TIA/Westshore                               | 18.4 miles | 25 minutes |  |  |
| Downtown Tampa                              | 21 miles   | 27 minutes |  |  |