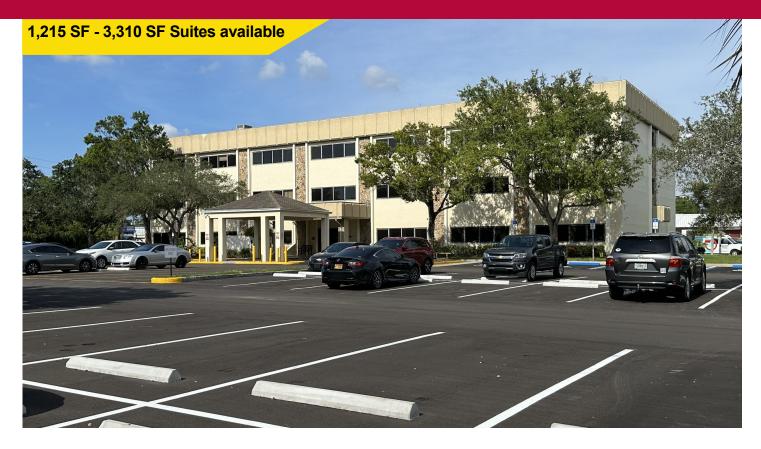

For Lease: Mid-Pinellas Office

## PINELLAS PROFESSIONAL CENTER

7800 66th Street N., Pinellas Park, FL 33781

## **FEATURES**

- ❖ Medical / Office Suites available 1,215 RSF and 3,310 RSF
- ❖ Building Owner has recently made a big investment; parking lot resurfacing, including curb repairs and replacement of bumper stops
- ❖ Exceptional mid-Pinellas County location just north of Park Blvd.
- \* Recently renovated all common areas with new updated Elevator, ADA restrooms and LED lighting in all hallways, making this medical office building "Top-Class" in mid-Pinellas County
- Current Tenants include Tampa Bay Imaging, DaVita Medical, Interventional Pain Specialists, and AARP
- ❖ Plenty of parking with a parking ratio of 4.3/1,000
- ❖ "Hands On" Landlord providing tenants with quick response and attention to details
- ❖ \$22.00 / SF (Modified Gross)