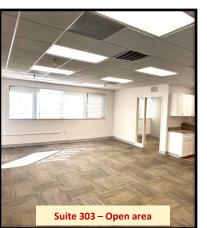

## **FEATURES**

- ❖ Medical / Office Suites available 1,215 RSF and 3,310 RSF
- ❖ Building Owner has recently made a big investment; parking lot resurfacing, including curb repairs and replacement of bumper stops
- ❖ Exceptional mid-Pinellas County location just north of Park Blvd.
- \* Recently renovated all common areas with new updated Elevator, ADA restrooms and LED lighting in all hallways, making this medical office building "Top-Class" in mid-Pinellas County
- Current Tenants include Tampa Bay Imaging, DaVita Medical, Interventional Pain Specialists, and AARP
- ❖ Plenty of parking with a parking ratio of 4.3/1,000
- ❖ "Hands On" Landlord providing tenants with quick response and attention to details
- ❖ \$22.00 / SF (Modified Gross)

### Suite 303 - 1,215 SF Medical or Office