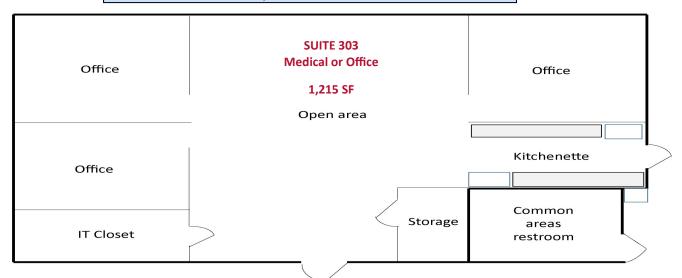

## **FEATURES**

- ❖ Medical / Office Suites available 1,215 RSF and 3,310 RSF
- ❖ Building Owner has recently made a big investment; parking lot resurfacing, including curb repairs and replacement of bumper stops
- ❖ Exceptional mid-Pinellas County location just north of Park Blvd.
- \* Recently renovated all common areas with new updated Elevator, ADA restrooms and LED lighting in all hallways, making this medical office building "Top-Class" in mid-Pinellas County
- Current Tenants include Tampa Bay Imaging, DaVita Medical, Interventional Pain Specialists, and AARP
- ❖ Plenty of parking with a parking ratio of 4.3/1,000
- ❖ "Hands On" Landlord providing tenants with quick response and attention to details
- ❖ \$22.00 / SF (Modified Gross)

### Suite 303 - 1,215 SF Medical or Office