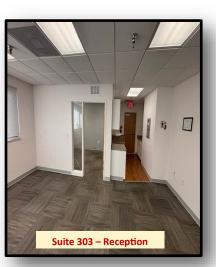

evator, ADA restrooms and LED lighting in all hallways, making this medical office building "Top-Class" in mid-Pinellas County
- Current Tenants include Tampa Bay Imaging, DaVita Medical, Interventional Pain Specialists, and AARP
- ❖ Plenty of parking with a parking ratio of 4.3/1,000
- ❖ "Hands On" Landlord providing tenants with quick response and attention to details
- ❖ \$22.00 / SF (Modified Gross)

| 2024 Demographics | 1-mile    | 3-mile    | 5-mile    |
|-------------------|-----------|-----------|-----------|
| Total Population  | 13,450    | 108,523   | 272.611   |
| Total Households  | 5,283     | 47,626    | 122.931   |
| Average HH Income | \$123,183 | \$110,054 | \$110,958 |

#### LOCATION MAP



# PINELLAS PROFESSIONAL CENTER

7800 66th Street N., Pinellas Park, FL 33781











| LOCAL DRIVE TIMES & DISTANCES               |            |            |  |  |
|---------------------------------------------|------------|------------|--|--|
| US Hwy 19                                   | 2.8 miles  | 8 minutes  |  |  |
| Interstate 275                              | 5.6 miles  | 16 minutes |  |  |
| St Pete/Clearwater<br>International Airport | 6.7 miles  | 14 minutes |  |  |
| TIA/Westshore                               | 18.4 miles | 25 minutes |  |  |
| Downtown Tampa                              | 21 miles   | 27 minutes |  |  |

### Suite 303 - 1,215 SF Medical or Office