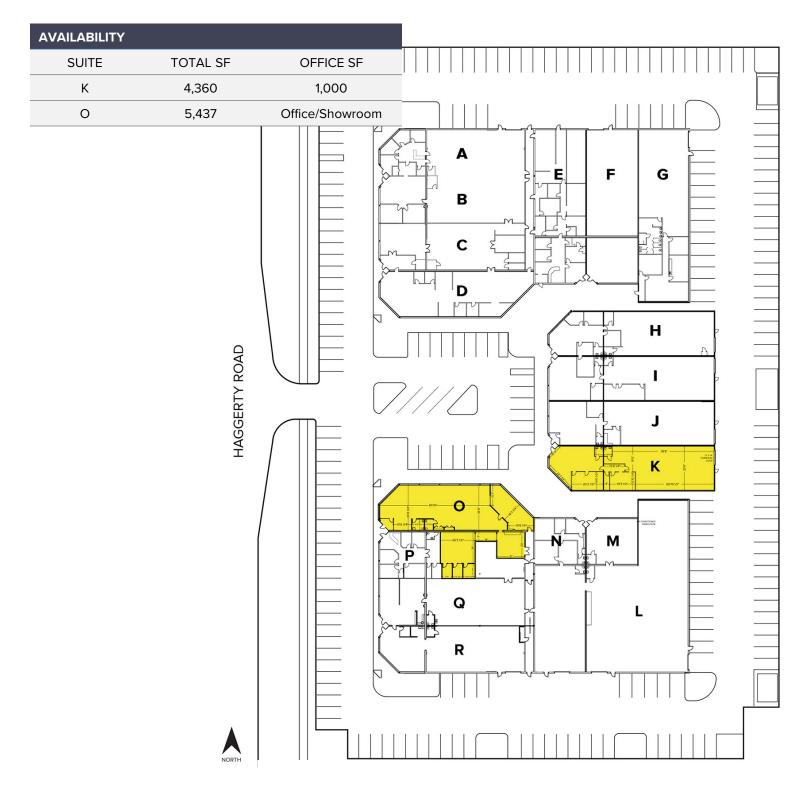

### **PROPERTY FEATURES**

- 4,360 5,437 square feet available
  - Suite K: 4,360 sq. ft. with 1,000 sq. ft. office
  - Suite O: 5,437 sq. ft. office/showroom
- 19' clear height
- 12' x 14' grade level door
- Frontage on Haggerty Road
- Quick access to M-5, I-696, I-96, and I-275
- Renovated in 2022
- Lease Rate: Contact Brokers

### Site Plan

For more information, please contact: **JEFF LEMANSKI** (248) 359 0641 jlemanski@signatureassociates.com

CHRISTOPHER M. D'ANGELO (248) 948 0109 cdangelo@signatureassociates.com