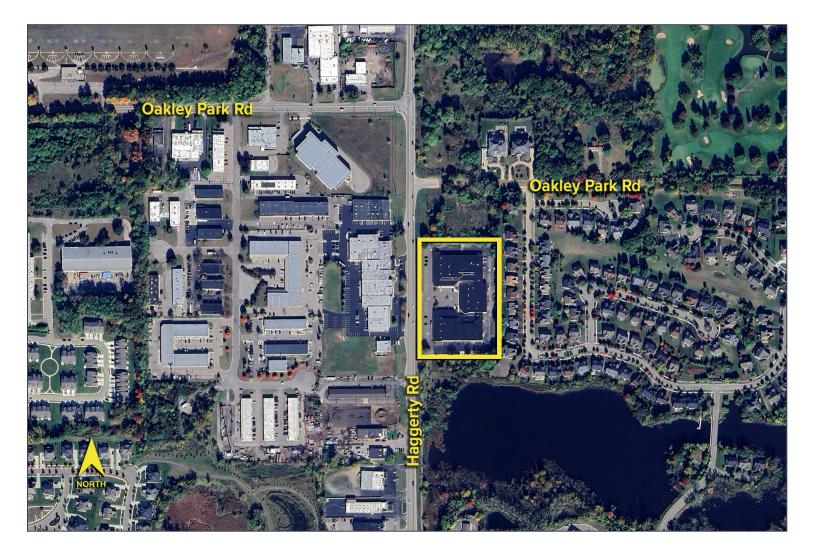

# 3160 Haggerty Road – West Bloomfield, Michigan Industrial For Lease

4,360 – 5,437 Square Feet AVAILABLE

Aerial

For more information, please contact: **JEFF LEMANSKI** (248) 359 0641 jlemanski@signatureassociates.com

CHRISTOPHER M. D'ANGELO (248) 948 0109 cdangelo@signatureassociates.com SIGNATURE ASSOCIATES One Towne Square, Suite 1200 Southfield, MI 48076 www.signatureassociates.com