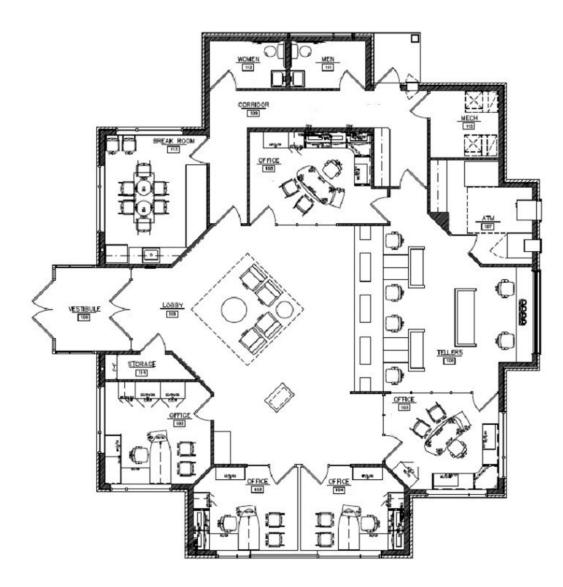

# PROPERTY DETAILS

| DEMOGRAPHICS      | 1MI      | 3 MI     | 5 MI     |
|-------------------|----------|----------|----------|
| POPULATION        | 5,877    | 35,737   | 75,511   |
| HOUSEHOLDS        | 2,560    | 15,357   | 31,706   |
| MEDIAN AGE        | 47       | 44       | 44       |
| AVERAGE HH INCOME | \$63,331 | \$63,873 | \$65,463 |

| SITE INFORMATION       |                                                                                      |  |  |
|------------------------|--------------------------------------------------------------------------------------|--|--|
| LOCATION PROPERTY TYPE | Austintown Township<br>Mahoning County<br>Bank                                       |  |  |
| USES                   | Commercial redevelop-<br>ment, bank, office,<br>medical, retail, restaurant,<br>etc. |  |  |
| SIZE                   | 2,756 SF                                                                             |  |  |
| UTILITIES              | All Utilities                                                                        |  |  |
| REAL ESTATE TAXES      | Prorate                                                                              |  |  |
| RENT                   | \$100,000/Year NNN                                                                   |  |  |