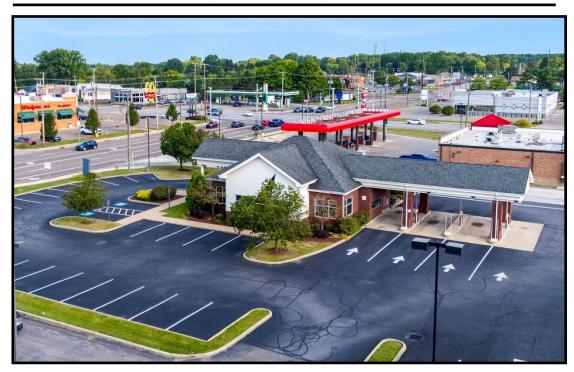

#### **HIGHLIGHTS**

- Bank building with 4 drive-thru lanes
- Located by the corner of SR 46 & Mahoning Ave, access from both major roads
- Close to SR 11 and I-80
- Next to Sheetz & Five Guys, by Walgreens, McD, Starbucks, Panera, Eat N Park, etc.

#### **TRAFFIC**

Canfield Niles Rd = 16,506 VPD Mahoning Ave = 27,333 VPD

3D Tour