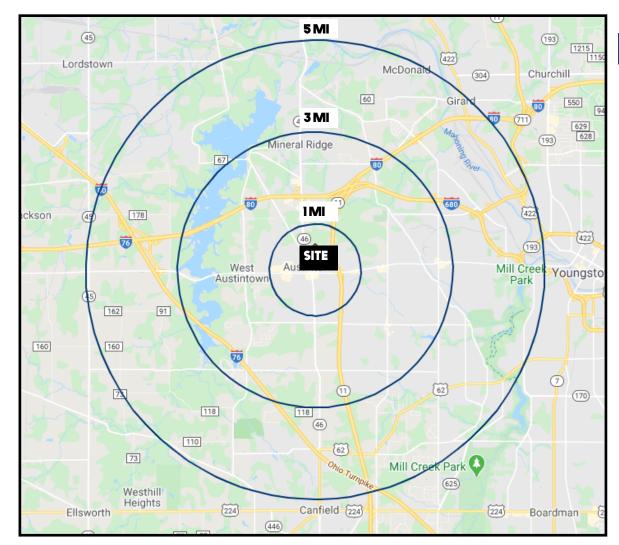

# PROPERTY DETAILS

| DEMOGRAPHICS      | 1MI      | 3 MI     | 5 MI     |
|-------------------|----------|----------|----------|
| POPULATION        | 5,877    | 35,737   | 75,511   |
| HOUSEHOLDS        | 2,560    | 15,357   | 31,706   |
| MEDIAN AGE        | 47       | 44       | 44       |
| AVERAGE HH INCOME | \$63,331 | \$63,873 | \$65,463 |