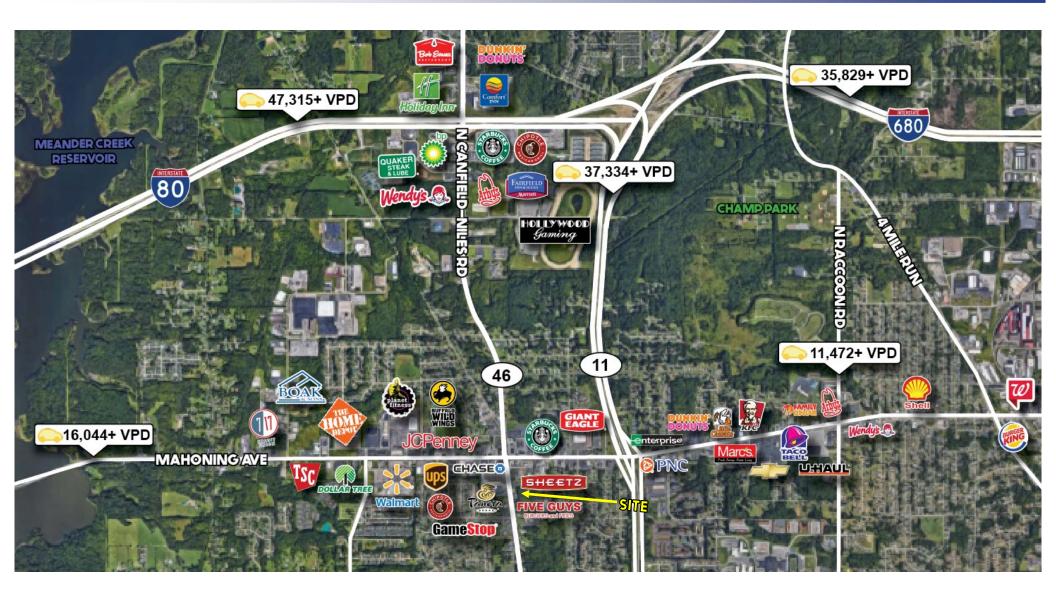

# **RETAIL MAP**

Office: 330.757.4889 | Fax: 330.294.5622 | 3830 Starr Centre Dr, Suite 2, Canfield, OH 44406

#### **TRAFFIC**

Canfield Niles Rd = 16,506 VPD Mahoning Ave = 27,333 VPD

3D Tour