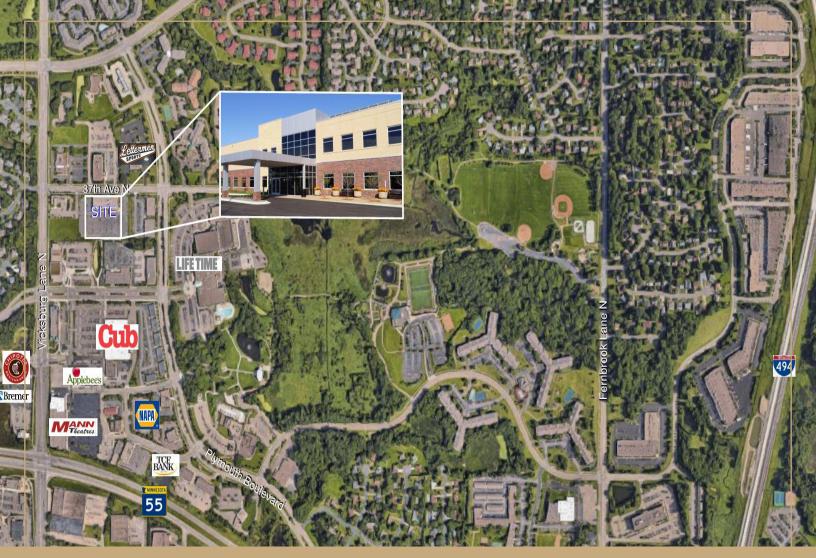

### PLYMOUTH CITY CENTER MEDICAL BUILDING

15655 37th Avenue N. + Plymouth, MN 56038

- Prime second floor suites immediately available for lease
- Central/Downtown Plymouth Location
- Ideally located with easy access to I-494, Hwy. 55 and Rockford Road
- High traffic area, excellent visibility

- Many retail and restaurant options nearby
- Close proximity to WestHealth, Park Nicollet Clinic, Allina Medical Clinic, Plymouth Ice Center, Lifetime Fitness, Plymouth City Hall, Wayzata High School
- Join Voyage Healthcare, Voyage Woman's Health, Institute For Athletic Medicine, MN Oral Surgery, West Metro Ophthalmology

### AMENITIES

- Ideally located with easy access to I-494, Hwy. 55 and Rockford Road
- Ample Accessible Parking
- Many Retail and Restaurant options nearby
- Close proximity to WestHealth, Park Nicollet Clinic, Allina Medical Clinic, Lifetime Fitness, Plymouth City Hall, Plymouth Ice Center, Wayzata High School
- Anchor Tenants: Voyage Health, Voyage Health - Center for Women's Health Institute for Athletic Medicine North Memorial