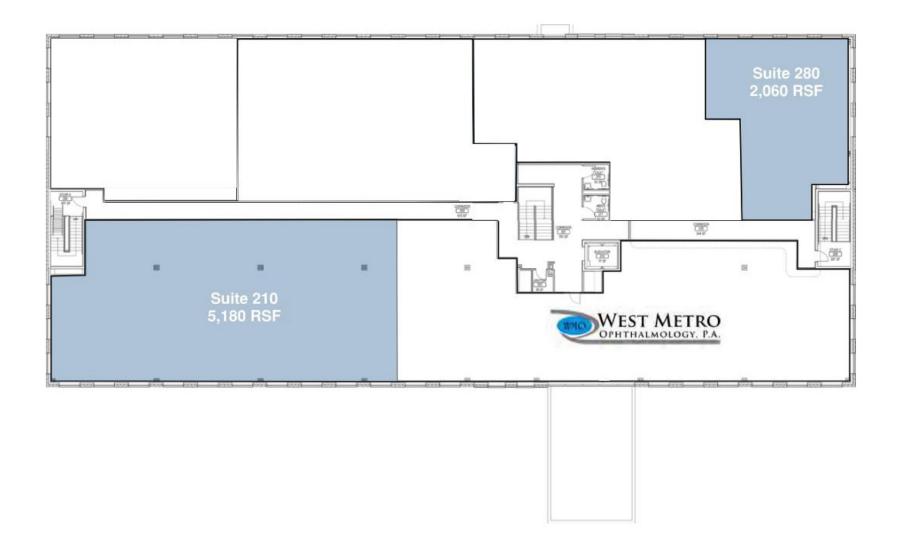

### BUILDING DETAILS

- Building Size/Stories: 45,853 sq. ft./2 Stories
- Year Built: 2014
- Net Rental Rate: \$24.50
- 2024 Estimated Ops/Tax: \$20.01
- Monument Signage
- Available Space:
  - Suite 210
     5,180 RSF

     Suite 280
     2,060 RSF