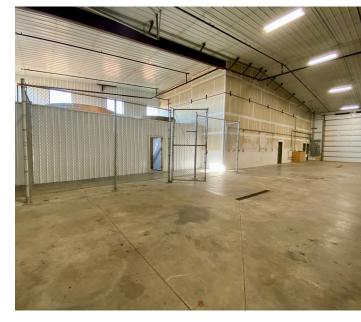

LEASED INDIVIDUALLY OR COMBINED

**OPTION 1** | LOTS 1-3 | 14,100 SF INDUSTRIAL FLEX ON 2.5 -12.17 AC | MORE INFORMATION

**OPTION 2** | LOTS 4 & 5 | 12,500 SF INDUSTRIAL FLEX ON 2.5 - 5.0 AC | MORE INFORMATION

**OPTION 3** | LOTS 1, 2, & 4 | 12.17 AC OF INDUSTRIAL LAND | MORE INFORMATION



### **BAKKEN HIGH TRAFFIC LOCATION**

COMMERCE PARK BOULEVARD, WILLISTON, ND 58801

FOR LEASE

### **EXTERIOR | LOTS 3 & 5**







## BAKKEN HIGH TRAFFIC LOCATION

COMMERCE PARK BOULEVARD, WILLISTON, ND 58801

FOR LEASE

#### **INTERIOR | LOT 5**











## BAKKEN HIGH TRAFFIC LOCATION

COMMERCE PARK BOULEVARD, WILLISTON, ND 58801

FOR LEASE

#### **INTERIOR | LOT 5**











## BAKKEN HIGH TRAFFIC LOCATION

COMMERCE PARK BOULEVARD, WILLISTON, ND 58801

FOR LEASE

### WAREHOUSE | LOT 5