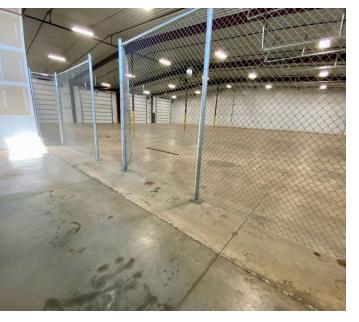

BE LEASED INDIVIDUALLY OR COMBINED

**OPTION 1** | LOTS 1-3 | 14,100 SF INDUSTRIAL FLEX ON 2.5 -12.17 AC | MORE INFORMATION

**OPTION 2** | LOTS 4 & 5 | 12,500 SF INDUSTRIAL FLEX ON 2.5 - 5.0 AC | MORE INFORMATION

**OPTION 3** | LOTS 1, 2, & 4 | 12.17 AC OF INDUSTRIAL LAND | MORE INFORMATION



### **BAKKEN HIGH TRAFFIC LOCATION**

COMMERCE PARK BOULEVARD, WILLISTON, ND 58801

FOR LEASE

### **EXTERIOR | LOTS 3 & 5**







## BAKKEN HIGH TRAFFIC LOCATION

COMMERCE PARK BOULEVARD, WILLISTON, ND 58801

FOR LEASE

#### **INTERIOR | LOT 5**











## BAKKEN HIGH TRAFFIC LOCATION

COMMERCE PARK BOULEVARD, WILLISTON, ND 58801

FOR LEASE

#### **INTERIOR | LOT 5**











## BAKKEN HIGH TRAFFIC LOCATION

COMMERCE PARK BOULEVARD, WILLISTON, ND 58801

FOR LEASE

### WAREHOUSE | LOT 5