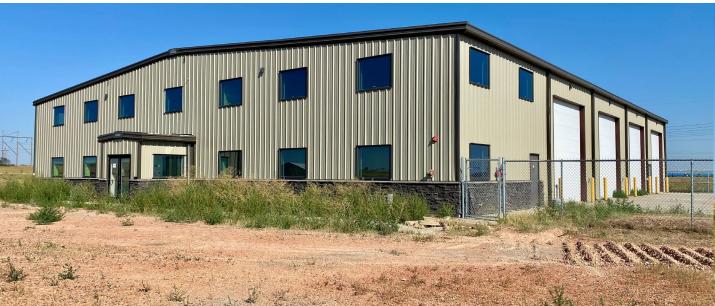

120v/240v, 400 Amp Service, if Needed
  - Built in 2014
- Include Propane Tanks & Heaters
- All Lots Boast Incredible Visibility with Hwy 2
   Frontage at the Intersection of the Former NW Truck Bypass

#### Mike Elliott



### **BAKKEN HIGH TRAFFIC LOCATION**

COMMERCE PARK BOULEVARD, WILLISTON, ND 58801

FOR LEASE





#### **ADDITIONAL LEASING OPTIONS**

#### LOTS MAY BE LEASED INDIVIDUALLY OR COMBINED

**OPTION 1** | LOTS 1-3 | 14,100 SF INDUSTRIAL FLEX ON 2.5 -12.17 AC | MORE INFORMATION

**OPTION 2** | LOTS 4 & 5 | 12,500 SF INDUSTRIAL FLEX ON 2.5 - 5.0 AC | MORE INFORMATION

**OPTION 3** | LOTS 1, 2, & 4 | 12.17 AC OF INDUSTRIAL LAND | MORE INFORMATION



### **BAKKEN HIGH TRAFFIC LOCATION**

COMMERCE PARK BOULEVARD, WILLISTON, ND 58801

FOR LEASE

### **EXTERIOR | LOTS 3 & 5**







## BAKKEN HIGH TRAFFIC LOCATION

COMMERCE PARK BOULEVARD, WILLISTON, ND 58801

FOR LEASE

#### **INTERIOR | LOT 5**











## BAKKEN HIGH TRAFFIC LOCATION

COMMERCE PARK BOULEVARD, WILLISTON, ND 58801

FOR LEASE

#### **INTERIOR | LOT 5**











## BAKKEN HIGH TRAFFIC LOCATION

COMMERCE PARK BOULEVARD, WILLISTON, ND 58801

FOR LEASE

### WAREHOUSE | LOT 5