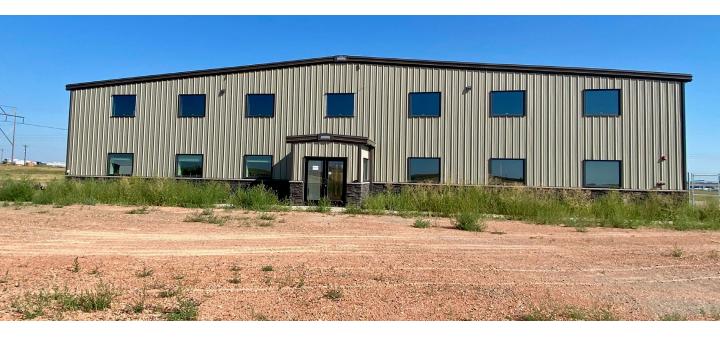

nd 120v/240v, 400 Amp Service, if Needed
  - Built in 2014
- Include Propane Tanks & Heaters
- All Lots Boast Incredible Visibility with Hwy 2
   Frontage at the Intersection of the Former NW Truck Bypass

#### Mike Elliott



### **BAKKEN HIGH TRAFFIC LOCATION**

COMMERCE PARK BOULEVARD, WILLISTON, ND 58801

FOR LEASE





#### **ADDITIONAL LEASING OPTIONS**

#### LOTS MAY BE LEASED INDIVIDUALLY OR COMBINED

**OPTION 1** | LOTS 1-3 | 14,100 SF INDUSTRIAL FLEX ON 2.5 -12.17 AC | MORE INFORMATION

**OPTION 2** | LOTS 4 & 5 | 12,500 SF INDUSTRIAL FLEX ON 2.5 - 5.0 AC | MORE INFORMATION

**OPTION 3** | LOTS 1, 2, & 4 | 12.17 AC OF INDUSTRIAL LAND | MORE INFORMATION



### **BAKKEN HIGH TRAFFIC LOCATION**

COMMERCE PARK BOULEVARD, WILLISTON, ND 58801

FOR LEASE

### **EXTERIOR | LOTS 3 & 5**







## BAKKEN HIGH TRAFFIC LOCATION

COMMERCE PARK BOULEVARD, WILLISTON, ND 58801

FOR LEASE

#### **INTERIOR | LOT 5**











## BAKKEN HIGH TRAFFIC LOCATION

COMMERCE PARK BOULEVARD, WILLISTON, ND 58801

FOR LEASE

#### **INTERIOR | LOT 5**











## BAKKEN HIGH TRAFFIC LOCATION

COMMERCE PARK BOULEVARD, WILLISTON, ND 58801

FOR LEASE

### WAREHOUSE | LOT 5