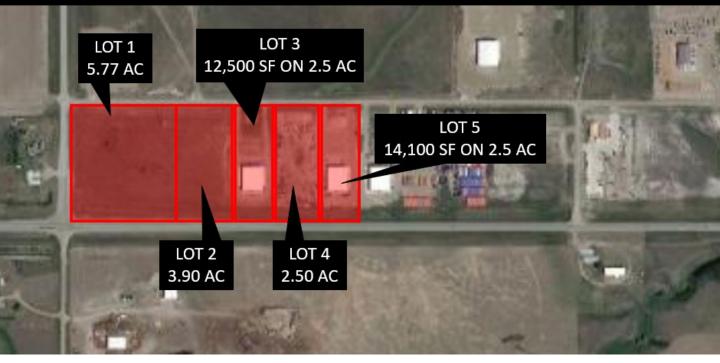

#### PROPERTY HIGHLIGHTS

- 12,500 +/- to 26,600 +/- SF of Industrial Flex on 2.5 +/- to 17.17 +/- AC
- Across (5) Lots
- Lot 1 | 5.77 +/- AC Industrial Land | Not Stabilized
   | Can Be Used for Storage or Laydown Yard
- Lot 2 | 3.9 +/- AC Industrial Land | Not Stabilized |
   Can Be Used for Storage or Laydown Yard
- Lot 3 | 12,500 +/- SF Industrial Flex on 2.5 +/- AC | Contains a Fire Suppression System
- Lot 4 | 2.5 +/- AC Industrial Land for Yard Storage Space | Stabilized & Fenced
- Lot 5 | 14,100 +/- SF Industrial Flex on 2.5 +/-AC | Includes Built-Out 1,600 +/- SF of Mezzanine Office Space with (6) Offices and a Conference Room

- Lots 3 & 5 Each Contain:
- (8) Insulated 14' x 16' Overhead Doors
- (1) 120v/240v, 400 Amp Electrical Service with Conduit Stubs in Place to Provide a Second 120v/240v, 400 Amp Service, if Needed
  - Built in 2014
- Include Propane Tanks & Heaters
- All Lots Boast Incredible Visibility with Hwy 2
   Frontage at the Intersection of the Former NW Truck Bypass