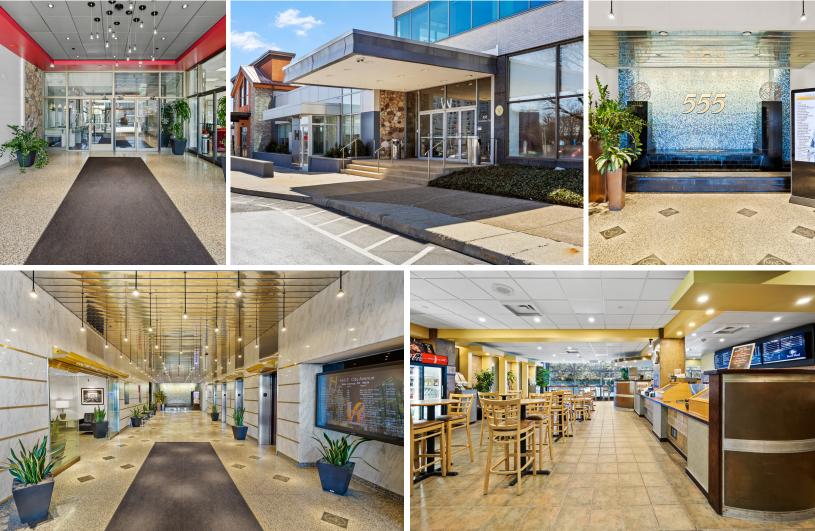

## Property Highlights

- 119,000 SF Class "A" office building
- 11 stories
- 6/1000 parking ratio
- Located 1/8 mile from I-76
- Full service gross lease rate
- Recently updated common areas
- Three on-site building attendants/concierge
- On-site security in parking lot and lobby

## Location

**IMMEDIATE ACCESS TO** ALL OF BALA CYNWYD'S **RETAIL AMENITIES** 

**ON-SITE AMENITIES:** FIRSTRUST BANK LONGHORN STEAKHOUSE **555 GOURMET DELI** HAIG & CO SALON