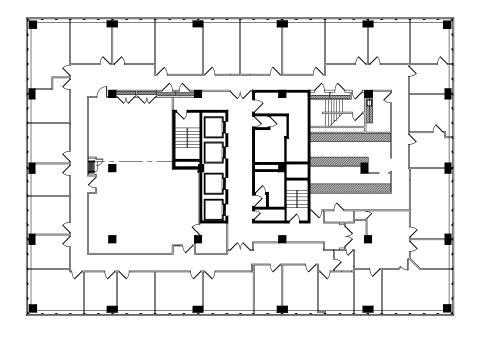

Typical Floor Plan

Availabilities

350 SF Lobby Retail Boutique 3,221 SF Suites 610 & 620

2,760 SF Suite 340 Available 9/1/25

3,377 SF Suite 430 Available 5/1/25

3,764 SF

11,100 SF Suite 700

11,100 SF Suite 800 2,735 SF Suite 910

**3,184** SF Suite 940 Available 8/1/25

```
6,384 SF
Suite 1000
Available 5/1/25
```