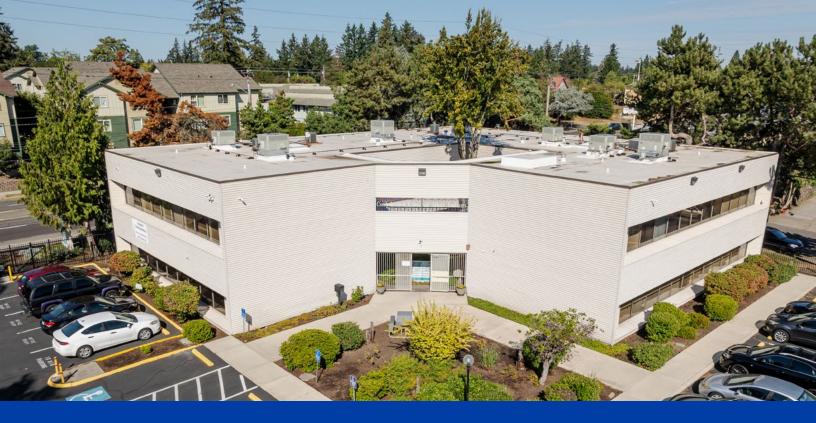

## SILETZ BUSINESS COMPLEX

12790 Southeast Stark Street, Portland, OR

Asking Price: \$2,350,000 | PPSF: \$205/SF | Opportunity: Owner-User

## **CLICK TO VIEW OFFERING MEMORANDUM**

- The Property is well-maintained by Ownership with \$302,000+ recently invested into the building.
- Ample parking on-site that is electronically gated, providing security for tenants and their clients.
- Priced well-below replacement cost at \$205 PSF.
- Frontage on hard corner of Stark St. and 128th Ave., exposed to approximately 29,709 VPD.
- Close proximity to high-density surrounding residential and convenient amenities, including close proximity to Marketplace 205, a regional shopping center pulling from a wide radius.
- Located in a strong submarket with average household incomes of over \$107k within a 5-mile radius.
- Two-story building that is elevator served.
- Bryan University currently occupies 75% of the building and has a lease that expires 8/14/25. Please contact Northmarg for additional details.