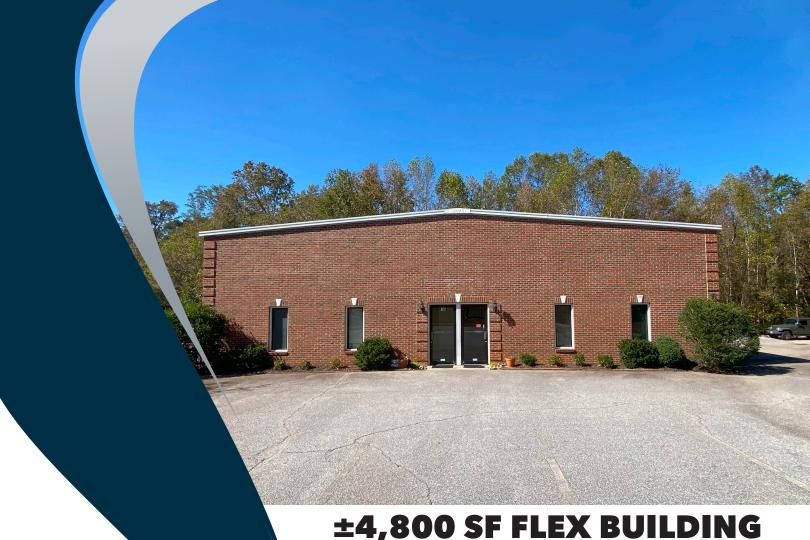

# ±4,800 SF FLEX BUILDING FOR SALE OR LEASE

70 Concourse Way Greer, SC 29650

Pricing: \$750,000 or \$12.00/SF NNN

- ±1,200 SF Office Space
- ±3,600 SF Warehouse Space
- Three (3) Drive-In Doors
- Small Laydown Area

### **PROPERTY OVERVIEW**

| PROPERTY NAME      | 70 Concourse Way              |
|--------------------|-------------------------------|
| TYPE               | Flex                          |
| TOTAL AVAILABLE SF | ±4,800 SF                     |
| TOTAL BUILDING SF  | ±4,800 SF                     |
| TAX MAP #          | 0529030101632                 |
| COUNTY             | Greenville                    |
| CITY LIMITS        | Greer                         |
| ZONING             | ML                            |
| YEAR BUILT         | 2001                          |
| CONSTRUCTION TYPE  | Metal                         |
| ROOF               | Metal                         |
| WAREHOUSE SF       | ±3,600 SF                     |
| OFFICE SF          | ±1,200 SF                     |
| CEILING HEIGHT     | 14' - 16.5'                   |
| DOCK DOORS         | None                          |
| DRIVE-IN DOORS     | Two (2)                       |
| COLUMN SPACING     | Clear Span                    |
| LIGHTING           | Flourescent                   |
| SPRINKLERS         | None                          |
| PARKING            | Ample                         |
| UTILITIES          | All Present                   |
| SPECIAL FEATURES   | Small Laydown Yard<br>Present |