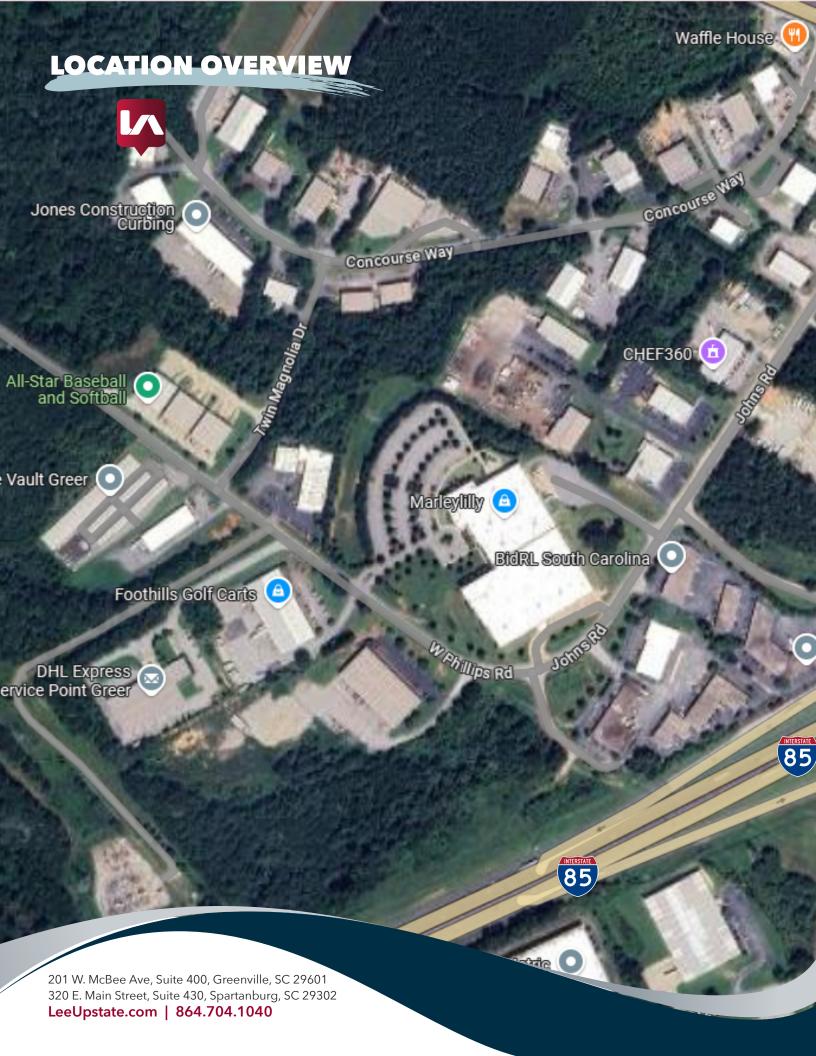

# ±4,800 SF FLEX BUILDING FOR SALE OR LEASE

70 Concourse Way Greer, SC 29650

Pricing: \$750,000 or \$12.00/SF NNN

- ±1,200 SF Office Space
- ±3,600 SF Warehouse Space
- Three (3) Drive-In Doors
- Small Laydown Area

#### **GREENVILLE OFFICE**

201 W. McBee Ave, Suite 400 Greenville, SC 29601

#### **SPARTANBURG OFFICE**

320 E. Main Street, Suite 430 Spartanburg, SC 29302

All information furnished regarding the properties and information in this packet is from sources deemed reliable, but no warranty or representation is made to the accuracy thereof and same is submitted to errors, omissions, change of price, rental or other conditions prior to sale, lease or financing or withdrawal without notice.