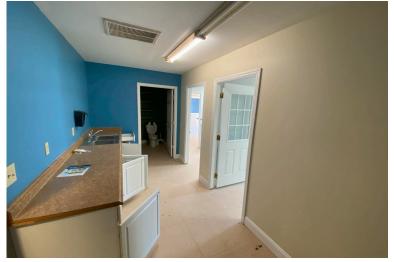

# ±4,800 SF FLEX BUILDING FOR SALE OR LEASE

70 Concourse Way Greer, SC 29650

Pricing: \$750,000 or \$12.00/SF NNN

- ±1,200 SF Office Space
- ±3,600 SF Warehouse Space
- Three (3) Drive-In Doors
- Small Laydown Area

### **PROPERTY OVERVIEW**

| PROPERTY NAME      | 70 Concourse Way              |
|--------------------|-------------------------------|
| TYPE               | Flex                          |
| TOTAL AVAILABLE SF | ±4,800 SF                     |
| TOTAL BUILDING SF  | ±4,800 SF                     |
| TAX MAP #          | 0529030101632                 |
| COUNTY             | Greenville                    |
| CITY LIMITS        | Greer                         |
| ZONING             | ML                            |
| YEAR BUILT         | 2001                          |
| CONSTRUCTION TYPE  | Metal                         |
| ROOF               | Metal                         |
| WAREHOUSE SF       | ±3,600 SF                     |
| OFFICE SF          | ±1,200 SF                     |
| CEILING HEIGHT     | 14' - 16.5'                   |
| DOCK DOORS         | None                          |
| DRIVE-IN DOORS     | Two (2)                       |
| COLUMN SPACING     | Clear Span                    |
| LIGHTING           | Flourescent                   |
| SPRINKLERS         | None                          |
| PARKING            | Ample                         |
| UTILITIES          | All Present                   |
| SPECIAL FEATURES   | Small Laydown Yard<br>Present |