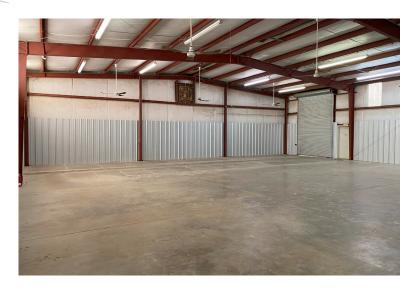

# ±4,800 SF FLEX BUILDING FOR SALE OR LEASE

70 Concourse Way Greer, SC 29650

Pricing: \$750,000 or \$12.00/SF NNN

- ±1,200 SF Office Space
- ±3,600 SF Warehouse Space
- Three (3) Drive-In Doors
- Small Laydown Area

### **PROPERTY OVERVIEW**

| PROPERTY NAME      | 70 Concourse Way              |
|--------------------|-------------------------------|
| TYPE               | Flex                          |
| TOTAL AVAILABLE SF | ±4,800 SF                     |
| TOTAL BUILDING SF  | ±4,800 SF                     |
| TAX MAP #          | 0529030101632                 |
| COUNTY             | Greenville                    |
| CITY LIMITS        | Greer                         |
| ZONING             | ML                            |
| YEAR BUILT         | 2001                          |
| CONSTRUCTION TYPE  | Metal                         |
| ROOF               | Metal                         |
| WAREHOUSE SF       | ±3,600 SF                     |
| OFFICE SF          | ±1,200 SF                     |
| CEILING HEIGHT     | 14' - 16.5'                   |
| DOCK DOORS         | None                          |
| DRIVE-IN DOORS     | Two (2)                       |
| COLUMN SPACING     | Clear Span                    |
| LIGHTING           | Flourescent                   |
| SPRINKLERS         | None                          |
| PARKING            | Ample                         |
| UTILITIES          | All Present                   |
| SPECIAL FEATURES   | Small Laydown Yard<br>Present |