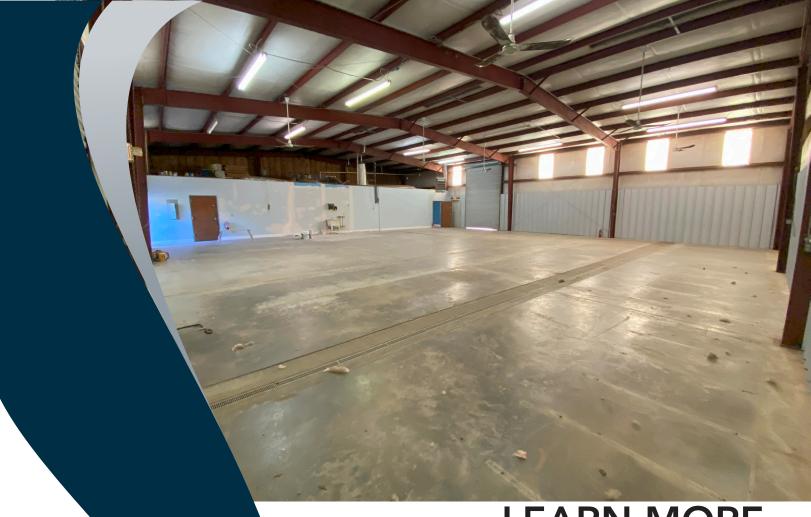

# ±4,800 SF FLEX BUILDING FOR SALE OR LEASE

70 Concourse Way Greer, SC 29650

Pricing: \$750,000 or \$12.00/SF NNN

- ±1,200 SF Office Space
- ±3,600 SF Warehouse Space
- Three (3) Drive-In Doors
- Small Laydown Area

### **PROPERTY OVERVIEW**

| PROPERTY NAME      | 70 Concourse Way              |
|--------------------|-------------------------------|
| TYPE               | Flex                          |
| TOTAL AVAILABLE SF | ±4,800 SF                     |
| TOTAL BUILDING SF  | ±4,800 SF                     |
| TAX MAP #          | 0529030101632                 |
| COUNTY             | Greenville                    |
| CITY LIMITS        | Greer                         |
| ZONING             | ML                            |
| YEAR BUILT         | 2001                          |
| CONSTRUCTION TYPE  | Metal                         |
| ROOF               | Metal                         |
| WAREHOUSE SF       | ±3,600 SF                     |
| OFFICE SF          | ±1,200 SF                     |
| CEILING HEIGHT     | 14' - 16.5'                   |
| DOCK DOORS         | None                          |
| DRIVE-IN DOORS     | Two (2)                       |
| COLUMN SPACING     | Clear Span                    |
| LIGHTING           | Flourescent                   |
| SPRINKLERS         | None                          |
| PARKING            | Ample                         |
| UTILITIES          | All Present                   |
| SPECIAL FEATURES   | Small Laydown Yard<br>Present |