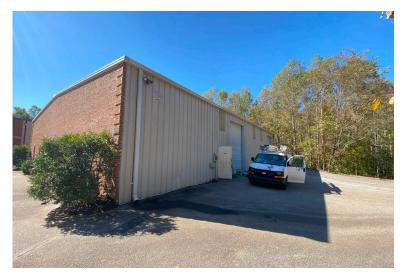

# ±4,800 SF FLEX BUILDING FOR SALE OR LEASE

70 Concourse Way Greer, SC 29650

Pricing: \$750,000 or \$12.00/SF NNN

- ±1,200 SF Office Space
- ±3,600 SF Warehouse Space
- Three (3) Drive-In Doors
- Small Laydown Area

### **PROPERTY OVERVIEW**

| PROPERTY NAME      | 70 Concourse Way              |
|--------------------|-------------------------------|
| TYPE               | Flex                          |
| TOTAL AVAILABLE SF | ±4,800 SF                     |
| TOTAL BUILDING SF  | ±4,800 SF                     |
| TAX MAP #          | 0529030101632                 |
| COUNTY             | Greenville                    |
| CITY LIMITS        | Greer                         |
| ZONING             | ML                            |
| YEAR BUILT         | 2001                          |
| CONSTRUCTION TYPE  | Metal                         |
| ROOF               | Metal                         |
| WAREHOUSE SF       | ±3,600 SF                     |
| OFFICE SF          | ±1,200 SF                     |
| CEILING HEIGHT     | 14' - 16.5'                   |
| DOCK DOORS         | None                          |
| DRIVE-IN DOORS     | Two (2)                       |
| COLUMN SPACING     | Clear Span                    |
| LIGHTING           | Flourescent                   |
| SPRINKLERS         | None                          |
| PARKING            | Ample                         |
| UTILITIES          | All Present                   |
| SPECIAL FEATURES   | Small Laydown Yard<br>Present |