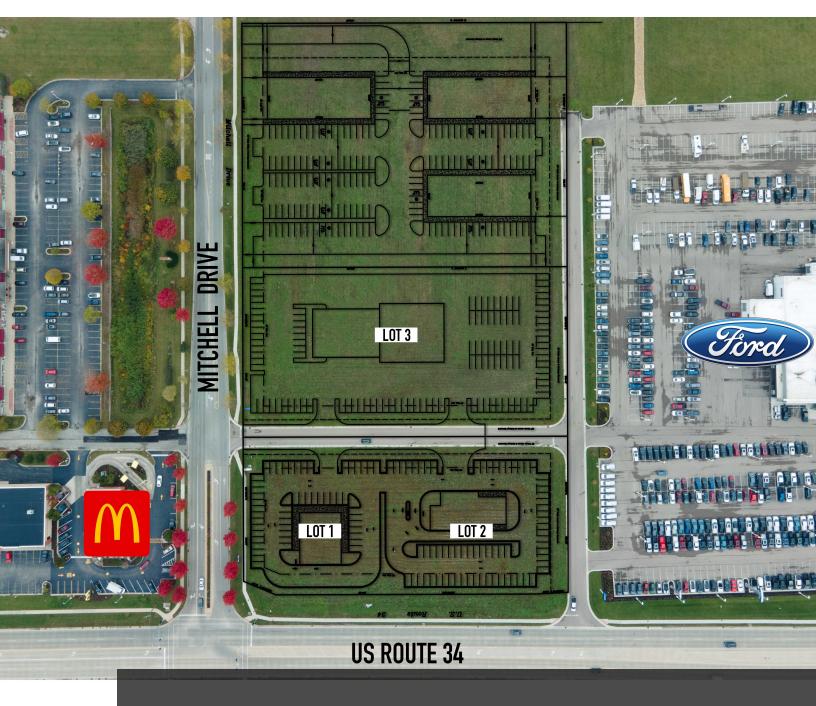

## **OFFERING SUMMARY**

| PRICE:          | \$1,390,950  |
|-----------------|--------------|
| LOT SIZE:       | 2.60 Acres   |
| PRICE PER SF    | \$12.00      |
| ZONING:         | B - 5        |
| PERMITTED USES: | Retail       |
| TRAFFIC COUNT:  | 15,000 DAILY |
| UTILITIES:      | ON SITE      |

## **PROPERTY OVERVIEW**

1. \*\*Strategic Development:\*\*

Benefit from the synergy of multi-family apartment buildings and a Ford Quick Lane service, contributing to a vibrant and growing community. 2. \*\*High Visibility:\*\* Lots 1 & 2, located off Route 34 and Mitchell's Drive,

offer an excellent opportunity for quick-serve restaurants or other retail use to attract customers with a daily traffic count of 15,000 vehicles. 3. \*\*Central Hub Advantage:\*\* Lot 3, positioned at the center of the

3. \*\*Central Hub Advantage:\*\* Lot 3, positioned at the center of the development, is ideal for a grocer, making it the preferred choice for those looking to capitalize on the demand and growth potential within the area.