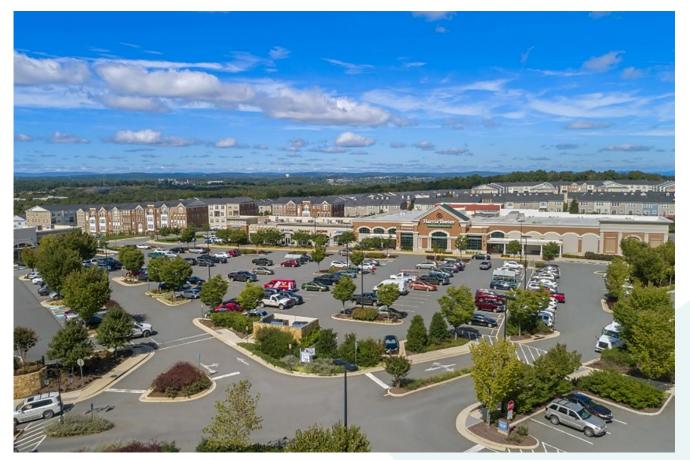

### **OVERVIEW**

Goose Creek Village is a 141,241 SF neighborhood center serving the Ashburn Farms community. Located within a larger mixed-use development, the center is benefitted by strong day and nighttime traffic, as well as excellent access from Dulles Greenway.

SPACE AVAILABLE 900 - 6,000 sq. ft Two pad sites available (with drive-thru approval)

CENTER TYPE Neighborhood

COUNTY Loudoun

**GROSS LEASABLE AREA** 141,241 sq. ft.

**TRAFFIC COUNT** Dulles Greenway – 34,000 VPD Belmont Ridge Rd – 19,000 VPD