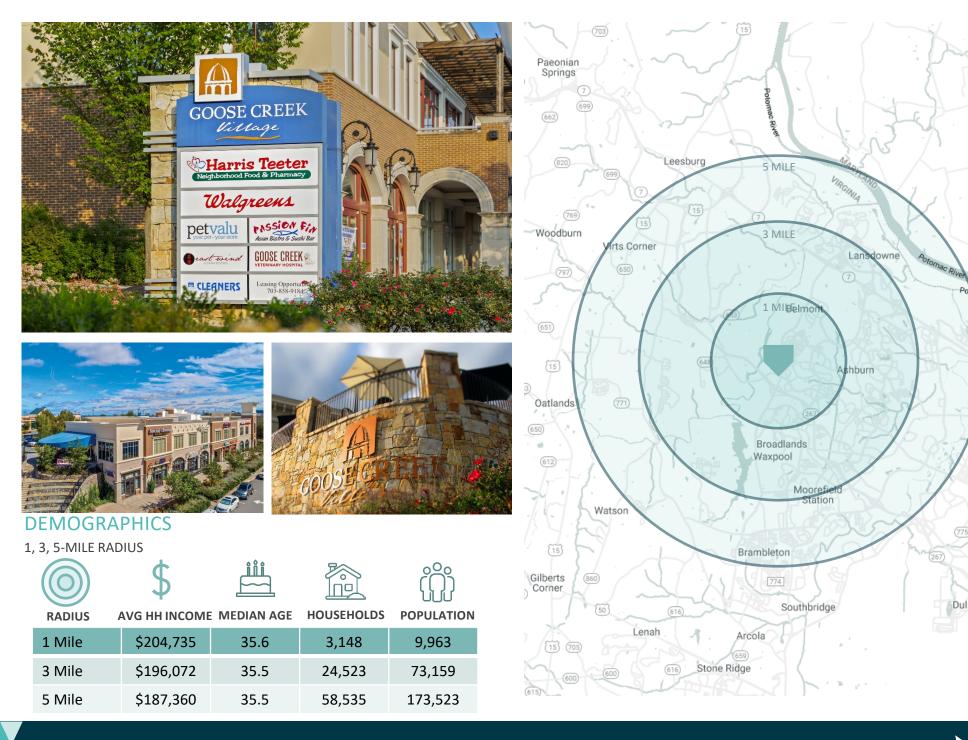

### **OVERVIEW**

Goose Creek Village is a 141,241 SF neighborhood center serving the Ashburn Farms community. Located within a larger mixed-use development, the center is benefitted by strong day and nighttime traffic, as well as excellent access from Dulles Greenway.

SPACE AVAILABLE 900 - 6,000 sq. ft Two pad sites available (with drive-thru approval)

CENTER TYPE Neighborhood

COUNTY Loudoun

**GROSS LEASABLE AREA** 141,241 sq. ft.

**TRAFFIC COUNT** Dulles Greenway – 34,000 VPD Belmont Ridge Rd – 19,000 VPD

#### **CURRENT RETAILERS**

CONTACT US

willardretail.com

Leasing@willardretail.com

301.657.7330

FARM & FORK -КІТСНЕМ—

WILLARD