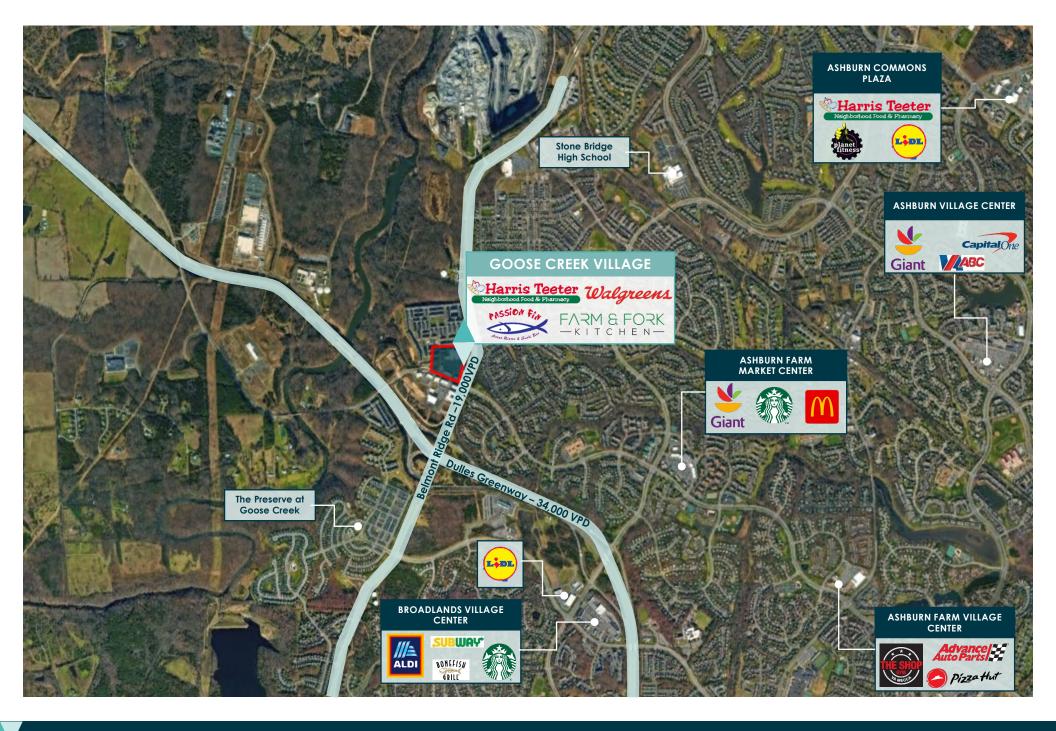

### **OVERVIEW**

Goose Creek Village is a 141,241 SF neighborhood center serving the Ashburn Farms community. Located within a larger mixed-use development, the center is benefitted by strong day and nighttime traffic, as well as excellent access from Dulles Greenway.

SPACE AVAILABLE 900 - 6,000 sq. ft Two pad sites available (with drive-thru approval)

CENTER TYPE Neighborhood

COUNTY Loudoun

**GROSS LEASABLE AREA** 141,241 sq. ft.

**TRAFFIC COUNT** Dulles Greenway – 34,000 VPD Belmont Ridge Rd – 19,000 VPD