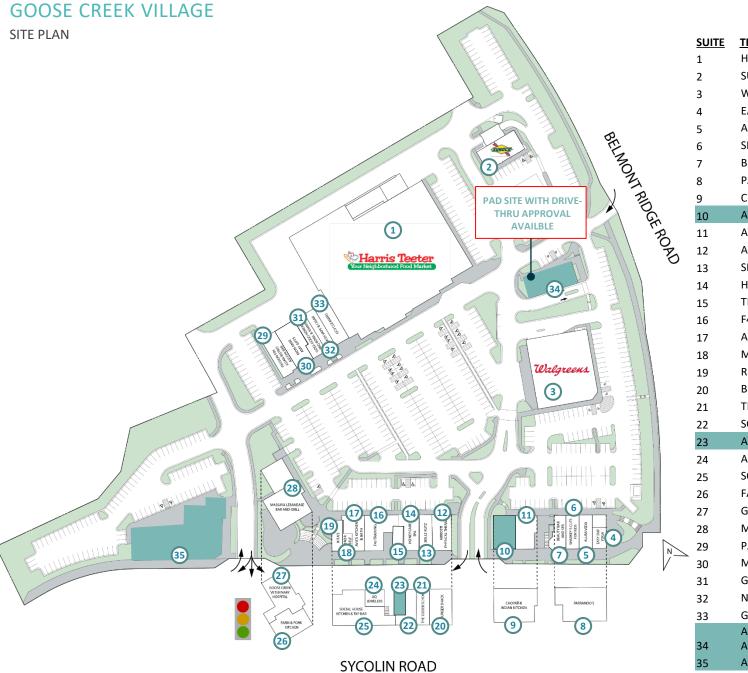

McNai

Floris

Dulles To Center

Sterling

Dulles

| CLUTE        |                                  | CF                 |
|--------------|----------------------------------|--------------------|
| <u>SUITE</u> | <u>TENANT</u><br>HARRIS TEETER   | <u>SF</u>          |
| 1<br>2       | SUNOCO                           | 53,282 SF          |
| _            | WALGREENS                        | 3,859 SF           |
| 3            | EASY DAY YOGA                    | 14,820 SF          |
| 4            | ALURA VEDA AVEDA HAIR SALON      | 1,121 SF           |
| 5            | SHARKEY'S                        | 1,636 SF           |
| 6            | BEAUTY BAR                       | 1,364 SF           |
| 7            |                                  | 1,600 SF           |
| 8            | PARRANDO'S TEX-MEX GRILL         | 5,690 SF           |
| 9            |                                  | 4,893 SF           |
| 10           | AVAILABLE                        | 3,500 SF           |
| 11           | AT LEASE                         | 2,300 SF           |
| 12           | AIRROSTI PHYSICAL THERAPY        | 1,532 SF           |
| 13           | SKILLZ KUTZ                      | 1,630 SF           |
| 14           | HONEY CARE SPA                   | 1,805 SF           |
| 15           | TENNIS STRING THEORY             | 804 SF             |
| 16           | F45 TRAINING                     | 3,205 SF           |
| 17           | AVA'S KITCHEN & BATH             | 1,906 SF           |
| 18           | MIRRORURSELF                     | 745 SF             |
| 19           | RITA'S                           | 992 SF             |
| 20           | BURGER SHACK                     | 2,400 SF           |
| 21           | THE CODER SCHOOL                 | 1,293 SF           |
| 22           | SCALLYWAGS PET SALON             | 1,929 SF           |
| 23           | AVAILABLE                        | 900 SF             |
| 24           | AQ JEWELERS                      | 989 SF             |
| 25           | SOCIAL HOUSE                     | 5,562 SF           |
| 26           | FARM & FORK KITCHEN              | 2,890 SF           |
| 27           | GCV VETERINARY HOSPITAL          | 3,834 SF           |
| 28           | MASSAYA LEBANESE RESTAURANT      | 4,224 SF           |
| 29           | PASSION FIN                      | 2,918 SF           |
| 30           | MON AMIE AMY GIFTS               | 2,999 SF           |
| 31           | GOGIGO KOREAN BBQ                | 1,426 SF           |
| 32           | NASH VAPE & CIGAR                | 1,210 SF           |
| 33           | GCV CLEANERS                     | 1,716 SF           |
|              | AVAILABLE PAD SITE W/ DRIVE THRU | .50 AC             |
| 34           | APPROVAL                         |                    |
| 35           | AVAILABLE PAD SITE               | 12,500 – 25,000 SF |

#### CONTACT US

301.657.7330 Leasing@willardretail.com willardretail.com

DRIVE-THRU SITE PLAN DETAIL

SYCOLIN ROAD