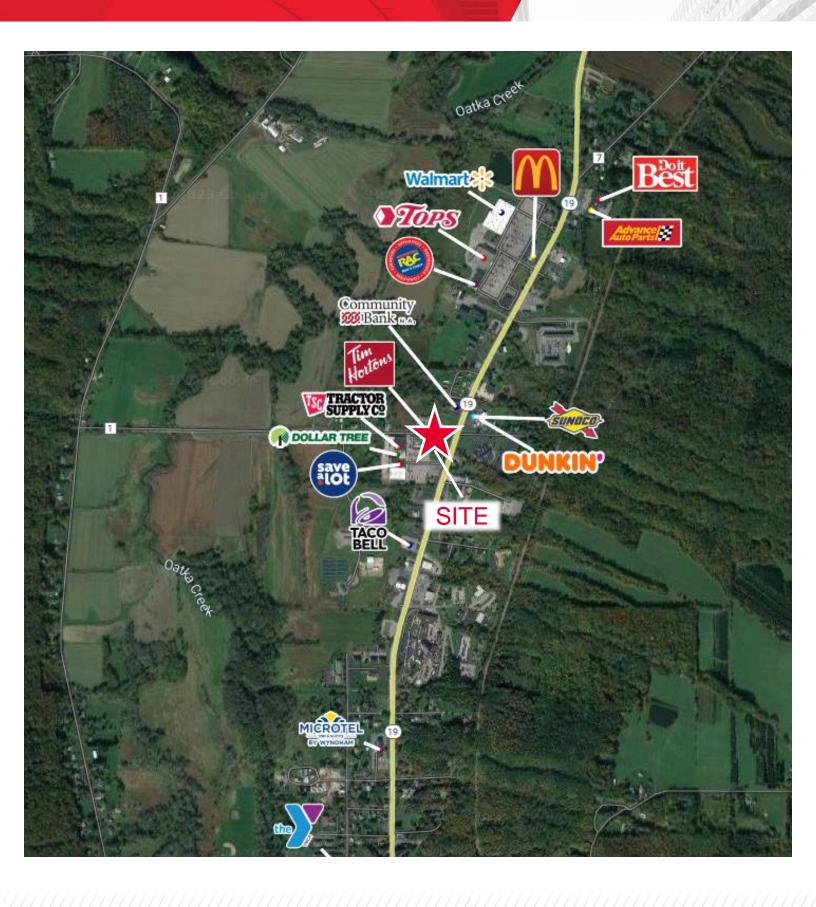

## **Property Highlights**

- 6,000+/- SF Available
- Save A Lot, Tractor Supply and Dollar Tree Anchored Shopping Center
- 0.5 mile from Wyoming County Community Hospital.
- Competitive lease rate: Call to Inquire