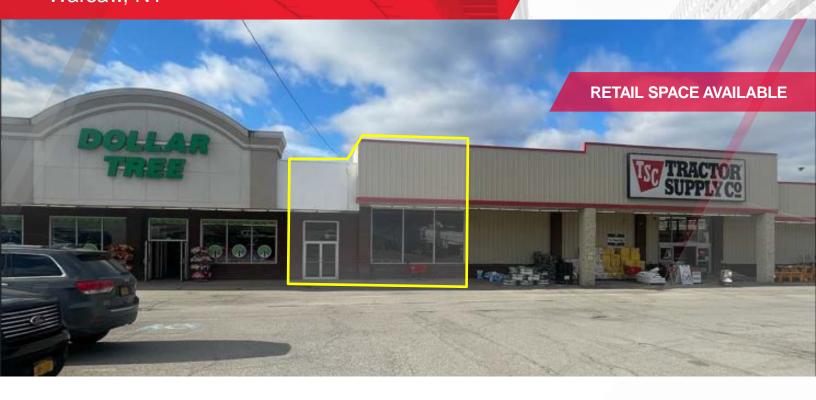

## 6,000 ± SF Inline Retail Space

## **Property Highlights**

- 6,000+/- SF Available
- Save A Lot, Tractor Supply and Dollar Tree Anchored Shopping Center
- 0.5 mile from Wyoming County Community Hospital.
- Competitive lease rate: Call to Inquire