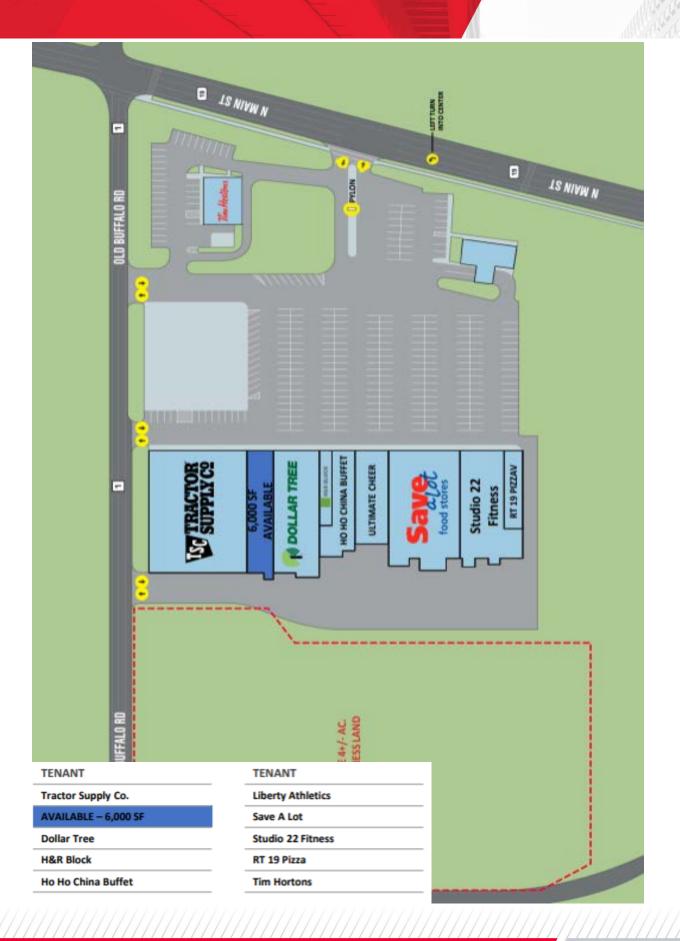

## **Property Highlights**

- 6,000+/- SF Available
- Save A Lot, Tractor Supply and Dollar Tree Anchored Shopping Center
- 0.5 mile from Wyoming County Community Hospital.
- Competitive lease rate: Call to Inquire