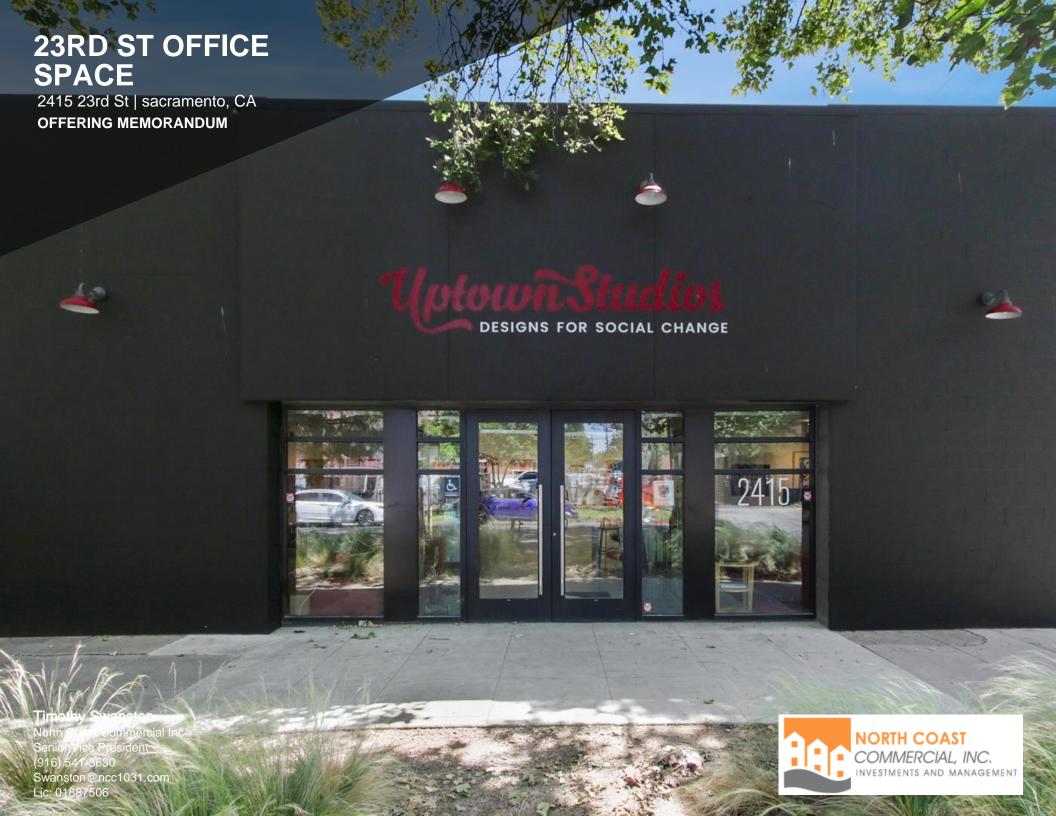

# 23rd St Office Space

### Upgraded Vacant Office Building in Prime Location

2415 23rd St is a 3,760 square foot office building that was recently updated. This property would be ideal for an owner/operator. The updated building is located in the south part of Sacramento's Midtown district. The property is suitable to be used as an office building, retail storefront, a live/work space, or something entirely else. With tons of natural light, lots of modern amenities, a fully equipped kitchen, private office spaces and bathrooms with showers, the property has endless opportunities.