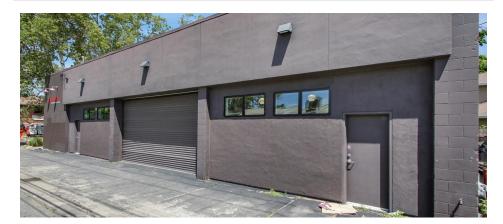

### Upgraded Vacant Office Building in Prime Location

2415 23rd St is a 3,760 square foot office building that was recently updated. This property would be ideal for an owner/operator. The updated building is located in the south part of Sacramento's Midtown district. The property is suitable to be used as an office building, retail storefront, a live/work space, or something entirely else. With tons of natural light, lots of modern amenities, a fully equipped kitchen, private office spaces and bathrooms with showers, the property has endless opportunities.

#### **Convenient Midtown Location**

2415 24rd St is located in the southern portion of the Midtown district of Sacramento. The location provides easy access to freeways and highways, as wells as being easily accessible to public transportation. Numerous eateries, bars, parks, and other city amenities are within walking distance, making this an ideal area to host a business.