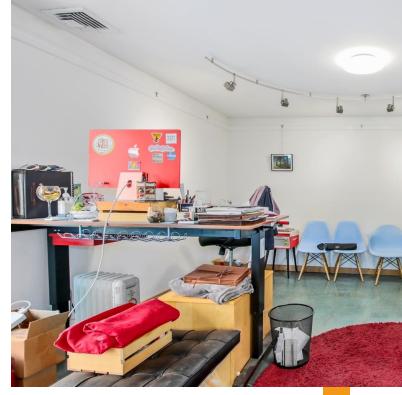

### Upgraded Vacant Office Building in Prime Location

2415 23rd St is a 3,760 square foot office building that was recently updated. This property would be ideal for an owner/operator. The updated building is located in the south part of Sacramento's Midtown district. The property is suitable to be used as an office building, retail storefront, a live/work space, or something entirely else. With tons of natural light, lots of modern amenities, a fully equipped kitchen, private office spaces and bathrooms with showers, the property has endless opportunities.

#### **Property Amenities**

Fully upgraded property in 2016

Central HVAC

Roof access

Full kitchen

Three smaller private rooms/offices

Two fully enclosed larger offices

Two bathrooms, including one shower