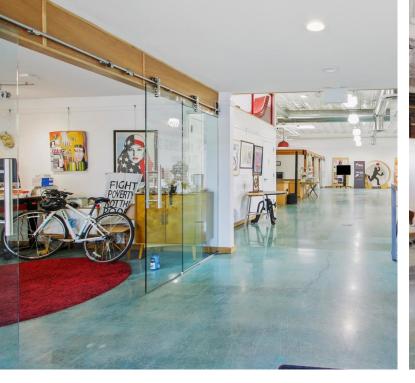

### Upgraded Vacant Office Building in Prime Location

2415 23rd St is a 3,760 square foot office building that was recently updated. This property would be ideal for an owner/operator. The updated building is located in the south part of Sacramento's Midtown district. The property is suitable to be used as an office building, retail storefront, a live/work space, or something entirely else. With tons of natural light, lots of modern amenities, a fully equipped kitchen, private office spaces and bathrooms with showers, the property has endless opportunities.

#### **Convenient Midtown Location**

2415 24rd St is located in the southern portion of the Midtown district of Sacramento. The location provides easy access to freeways and highways, as wells as being easily accessible to public transportation. Numerous eateries, bars, parks, and other city amenities are within walking distance, making this an ideal area to host a business.