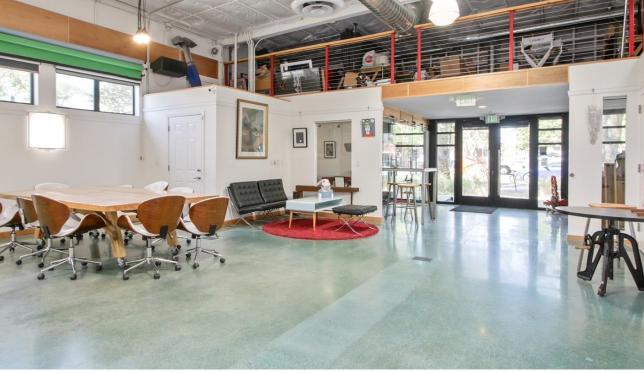

### Upgraded Vacant Office Building in Prime Location

2415 23rd St is a 3,760 square foot office building that was recently updated. This property would be ideal for an owner/operator. The updated building is located in the south part of Sacramento's Midtown district. The property is suitable to be used as an office building, retail storefront, a live/work space, or something entirely else. With tons of natural light, lots of modern amenities, a fully equipped kitchen, private office spaces and bathrooms with showers, the property has endless opportunities.

#### **Property Amenities**

Fully upgraded property in 2016

Central HVAC

Roof access

Full kitchen

Three smaller private rooms/offices

Two fully enclosed larger offices

Two bathrooms, including one shower