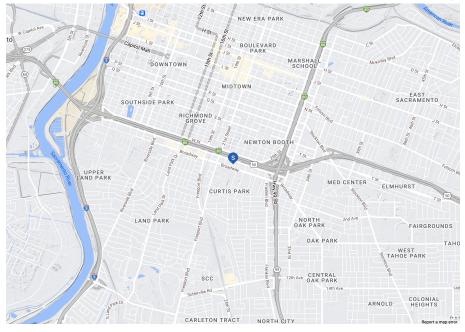

#### Locator Map

| PROPERTY FEATURES      |                                                              |  |  |  |  |
|------------------------|--------------------------------------------------------------|--|--|--|--|
| NET RENTABLE AREA (SF) | 3,760                                                        |  |  |  |  |
| LAND SF                | 3,200                                                        |  |  |  |  |
| LAND ACRES             | .07                                                          |  |  |  |  |
| YEAR BUILT             | 1961                                                         |  |  |  |  |
| # OF PARCELS           | 1                                                            |  |  |  |  |
| ZONING TYPE            | C-1-SPD - LIMITED<br>COMMERCIAL/SPECIAL<br>PLANNING DISTRICT |  |  |  |  |
| NUMBER OF STORIES      | 2                                                            |  |  |  |  |
| NUMBER OF BUILDINGS    | 1                                                            |  |  |  |  |