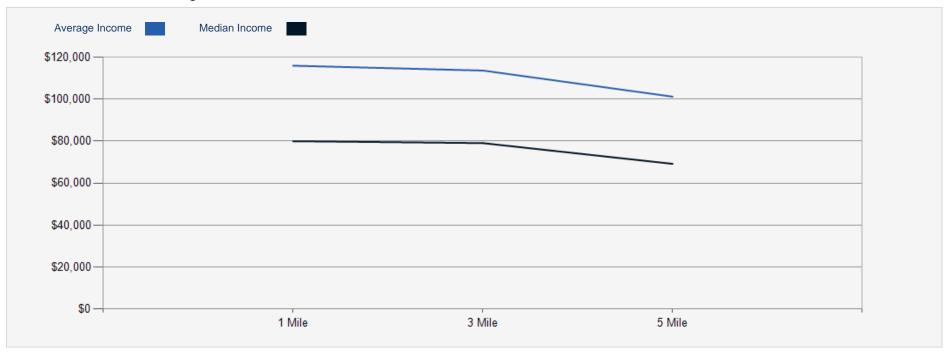

#### 2023 Household Income Average and Median

#### FINANCIAL SUMMARY

| PRICE     | \$995,000 |
|-----------|-----------|
| PRICE PSF | \$264.63  |

| DEMOGRAPHICS           | 1 MILE    | 3 MILE    | 5 MILE    |
|------------------------|-----------|-----------|-----------|
| 2023 Population        | 26,716    | 158,178   | 410,955   |
| 2023 Median HH Income  | \$79,990  | \$79,070  | \$69,203  |
| 2023 Average HH Income | \$115,944 | \$113,660 | \$101,216 |

| POPULATION                         | 1 MILE    | 3 MILE    | 5 MILE    |
|------------------------------------|-----------|-----------|-----------|
| 2000 Population                    | 22,549    | 133,269   | 353,369   |
| 2010 Population                    | 21,560    | 133,707   | 362,361   |
| 2023 Population                    | 26,716    | 158,178   | 410,955   |
| 2028 Population                    | 27,744    | 168,251   | 423,275   |
| 2023 African American              | 1,863     | 13,828    | 44,686    |
| 2023 American Indian               | 294       | 2,339     | 6,632     |
| 2023 Asian                         | 2,747     | 17,675    | 60,588    |
| 2023 Hispanic                      | 5,755     | 42,165    | 133,600   |
| 2023 Other Race                    | 2,503     | 20,005    | 70,988    |
| 2023 White                         | 15,440    | 79,697    | 162,035   |
| 2023 Multiracial                   | 3,779     | 23,392    | 60,829    |
| 2023-2028: Population: Growth Rate | 3.80 %    | 6.20 %    | 2.95 %    |
| 2023 HOUSEHOLD INCOME              | 1 MILE    | 3 MILE    | 5 MILE    |
|                                    |           |           |           |
| less than \$15,000                 | 1,393     | 8,316     | 19,664    |
| \$15,000-\$24,999                  | 799       | 4,467     | 11,643    |
| \$25,000-\$34,999                  | 770       | 3,619     | 10,376    |
| \$35,000-\$49,999                  | 1,036     | 5,260     | 15,684    |
| \$50,000-\$74,999                  | 2,552     | 10,943    | 27,562    |
| \$75,000-\$99,999                  | 1,931     | 8,941     | 20,621    |
| \$100,000-\$149,999                | 2,507     | 12,688    | 27,116    |
| \$150,000-\$199,999                | 1,381     | 6,229     | 12,222    |
| \$200,000 or greater               | 1,698     | 8,422     | 15,356    |
| Median HH Income                   | \$79,990  | \$79,070  | \$69,203  |
| Average HH Income                  | \$115,944 | \$113,660 | \$101,216 |