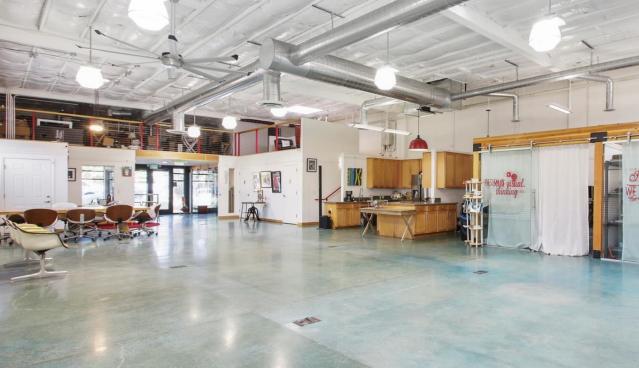

### Upgraded Vacant Office Building in Prime Location

2415 23rd St is a 3,760 square foot office building that was recently updated. This property would be ideal for an owner/operator. The updated building is located in the south part of Sacramento's Midtown district. The property is suitable to be used as an office building, retail storefront, a live/work space, or something entirely else. With tons of natural light, lots of modern amenities, a fully equipped kitchen, private office spaces and bathrooms with showers, the property has endless opportunities.

#### **Property Amenities**

Fully upgraded property in 2016

Central HVAC

Roof access

Full kitchen

Three smaller private rooms/offices

Two fully enclosed larger offices

Two bathrooms, including one shower