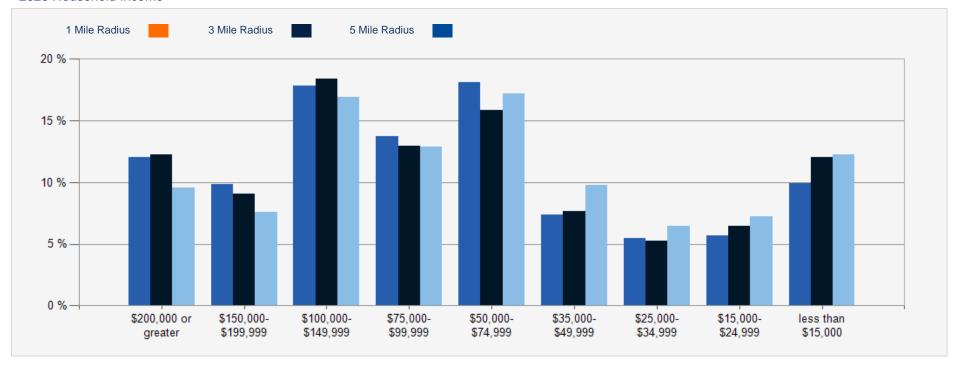

| Median Household Income 55-64  | \$105,769 | \$99,194  | \$86,799  |
| Average Household Income 55-64 | \$129,492 | \$124,092 | \$110,735 | Average Household Income 55-64 | \$147,808 | \$141,884 | \$128,208 |
| Median Household Income 65-74  | \$76,353  | \$69,708  | \$61,714  | Median Household Income 65-74  | \$90,246  | \$80,920  | \$73,966  |
| Average Household Income 65-74 | \$113,372 | \$103,523 | \$93,922  | Average Household Income 65-74 | \$132,505 | \$119,477 | \$109,936 |
| Average Household Income 75+   | \$84,470  | \$77,247  | \$74,024  | Average Household Income 75+   | \$103,253 | \$95,168  | \$90,998  |
|                                |           |           |           |                                |           |           |           |

#### 2023 Household Income



#### 2023 Population by Race



#### 2023 Household Occupancy - 1 Mile Radius



#### 2023 Household Income Average and Median