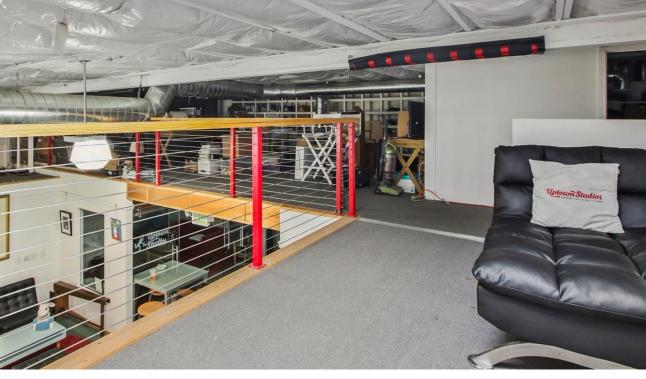

### Upgraded Vacant Office Building in Prime Location

2415 23rd St is a 3,760 square foot office building that was recently updated. This property would be ideal for an owner/operator. The updated building is located in the south part of Sacramento's Midtown district. The property is suitable to be used as an office building, retail storefront, a live/work space, or something entirely else. With tons of natural light, lots of modern amenities, a fully equipped kitchen, private office spaces and bathrooms with showers, the property has endless opportunities.

#### **Property Amenities**

Fully upgraded property in 2016

Central HVAC

Roof access

Full kitchen

Three smaller private rooms/offices

Two fully enclosed larger offices

Two bathrooms, including one shower