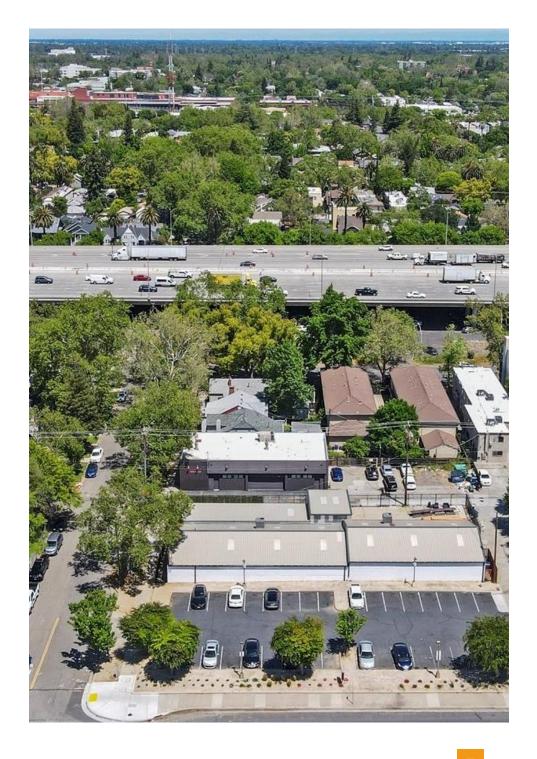

### Upgraded Vacant Office Building in Prime Location

2415 23rd St is a 3,760 square foot office building that was recently updated. This property would be ideal for an owner/operator. The updated building is located in the south part of Sacramento's Midtown district. The property is suitable to be used as an office building, retail storefront, a live/work space, or something entirely else. With tons of natural light, lots of modern amenities, a fully equipped kitchen, private office spaces and bathrooms with showers, the property has endless opportunities.

#### **Convenient Midtown Location**

2415 24rd St is located in the southern portion of the Midtown district of Sacramento. The location provides easy access to freeways and highways, as wells as being easily accessible to public transportation. Numerous eateries, bars, parks, and other city amenities are within walking distance, making this an ideal area to host a business.