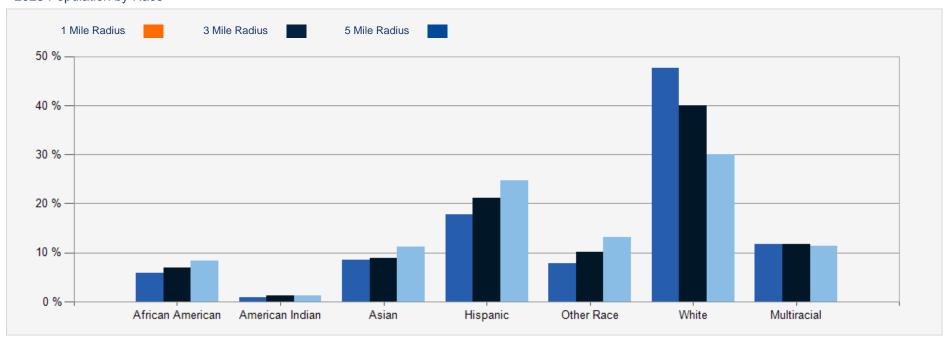

#### 2023 Population by Race

| POPULATION                         | 1 MILE    | 3 MILE    | 5 MILE    |
|------------------------------------|-----------|-----------|-----------|
| 2000 Population                    | 22,549    | 133,269   | 353,369   |
| 2010 Population                    | 21,560    | 133,707   | 362,361   |
| 2023 Population                    | 26,716    | 158,178   | 410,955   |
| 2028 Population                    | 27,744    | 168,251   | 423,275   |
| 2023 African American              | 1,863     | 13,828    | 44,686    |
| 2023 American Indian               | 294       | 2,339     | 6,632     |
| 2023 Asian                         | 2,747     | 17,675    | 60,588    |
| 2023 Hispanic                      | 5,755     | 42,165    | 133,600   |
| 2023 Other Race                    | 2,503     | 20,005    | 70,988    |
| 2023 White                         | 15,440    | 79,697    | 162,035   |
| 2023 Multiracial                   | 3,779     | 23,392    | 60,829    |
| 2023-2028: Population: Growth Rate | 3.80 %    | 6.20 %    | 2.95 %    |
| 2023 HOUSEHOLD INCOME              | 1 MILE    | 3 MILE    | 5 MILE    |
|                                    |           |           |           |
| less than \$15,000                 | 1,393     | 8,316     | 19,664    |
| \$15,000-\$24,999                  | 799       | 4,467     | 11,643    |
| \$25,000-\$34,999                  | 770       | 3,619     | 10,376    |
| \$35,000-\$49,999                  | 1,036     | 5,260     | 15,684    |
| \$50,000-\$74,999                  | 2,552     | 10,943    | 27,562    |
| \$75,000-\$99,999                  | 1,931     | 8,941     | 20,621    |
| \$100,000-\$149,999                | 2,507     | 12,688    | 27,116    |
| \$150,000-\$199,999                | 1,381     | 6,229     | 12,222    |
| \$200,000 or greater               | 1,698     | 8,422     | 15,356    |
| Median HH Income                   | \$79,990  | \$79,070  | \$69,203  |
| Average HH Income                  | \$115,944 | \$113,660 | \$101,216 |