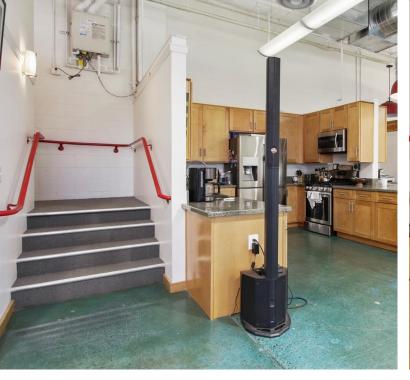

### Upgraded Vacant Office Building in Prime Location

2415 23rd St is a 3,760 square foot office building that was recently updated. This property would be ideal for an owner/operator. The updated building is located in the south part of Sacramento's Midtown district. The property is suitable to be used as an office building, retail storefront, a live/work space, or something entirely else. With tons of natural light, lots of modern amenities, a fully equipped kitchen, private office spaces and bathrooms with showers, the property has endless opportunities.

#### **Property Amenities**

Fully upgraded property in 2016

Central HVAC

Roof access

Full kitchen

Three smaller private rooms/offices

Two fully enclosed larger offices

Two bathrooms, including one shower