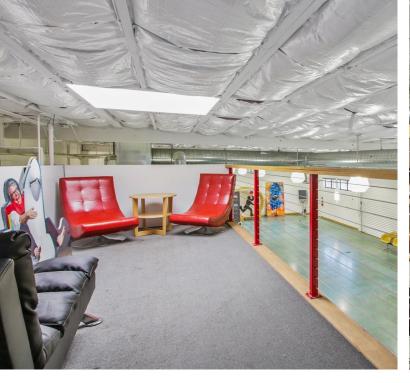

### Upgraded Vacant Office Building in Prime Location

2415 23rd St is a 3,760 square foot office building that was recently updated. This property would be ideal for an owner/operator. The updated building is located in the south part of Sacramento's Midtown district. The property is suitable to be used as an office building, retail storefront, a live/work space, or something entirely else. With tons of natural light, lots of modern amenities, a fully equipped kitchen, private office spaces and bathrooms with showers, the property has endless opportunities.

#### **Property Amenities**

Fully upgraded property in 2016

Central HVAC

Roof access

Full kitchen

Three smaller private rooms/offices

Two fully enclosed larger offices

Two bathrooms, including one shower