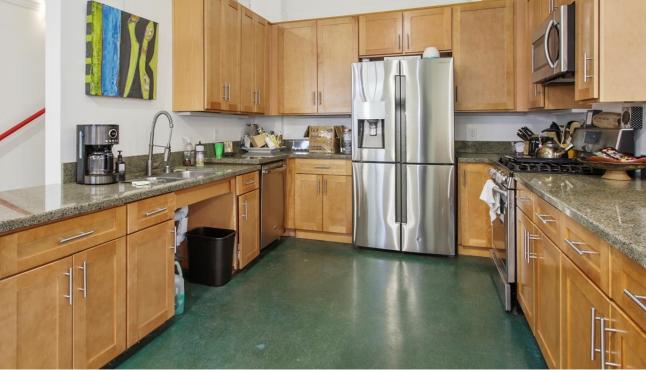

### Upgraded Vacant Office Building in Prime Location

2415 23rd St is a 3,760 square foot office building that was recently updated. This property would be ideal for an owner/operator. The updated building is located in the south part of Sacramento's Midtown district. The property is suitable to be used as an office building, retail storefront, a live/work space, or something entirely else. With tons of natural light, lots of modern amenities, a fully equipped kitchen, private office spaces and bathrooms with showers, the property has endless opportunities.

#### **Property Amenities**

Fully upgraded property in 2016

Central HVAC

Roof access

Full kitchen

Three smaller private rooms/offices

Two fully enclosed larger offices

Two bathrooms, including one shower