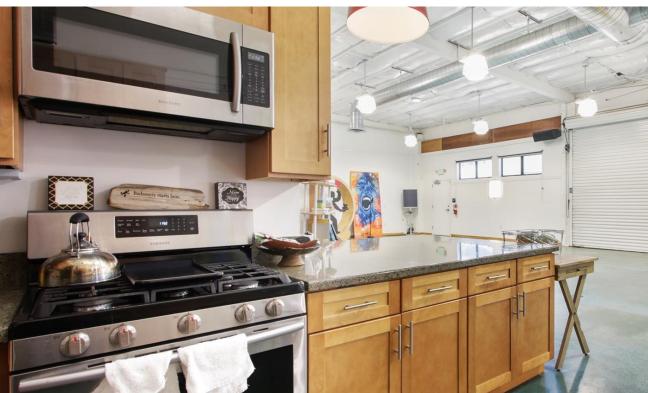

### Upgraded Vacant Office Building in Prime Location

2415 23rd St is a 3,760 square foot office building that was recently updated. This property would be ideal for an owner/operator. The updated building is located in the south part of Sacramento's Midtown district. The property is suitable to be used as an office building, retail storefront, a live/work space, or something entirely else. With tons of natural light, lots of modern amenities, a fully equipped kitchen, private office spaces and bathrooms with showers, the property has endless opportunities.

#### **Property Amenities**

Fully upgraded property in 2016

Central HVAC

Roof access

Full kitchen

Three smaller private rooms/offices

Two fully enclosed larger offices

Two bathrooms, including one shower