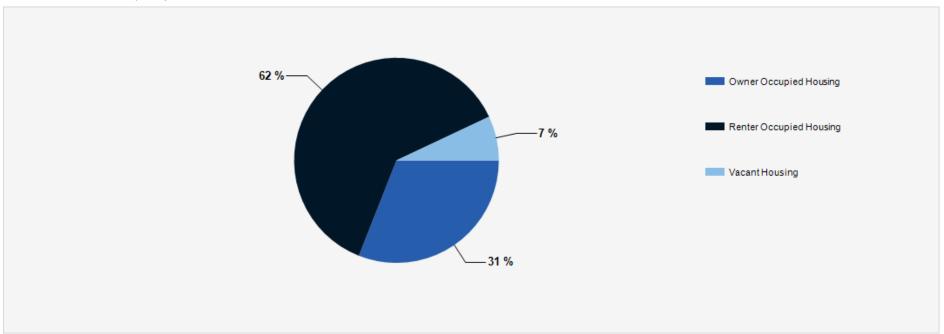

Household Income 55-64 | \$129,492 | \$124,092 | \$110,735 | Average Household Income 55-64 | \$147,808 | \$141,884 | \$128,208 |
| Median Household Income 65-74  | \$76,353  | \$69,708  | \$61,714  | Median Household Income 65-74  | \$90,246  | \$80,920  | \$73,966  |
| Average Household Income 65-74 | \$113,372 | \$103,523 | \$93,922  | Average Household Income 65-74 | \$132,505 | \$119,477 | \$109,936 |
| Average Household Income 75+   | \$84,470  | \$77,247  | \$74,024  | Average Household Income 75+   | \$103,253 | \$95,168  | \$90,998  |
|                                |           |           |           |                                |           |           |           |

#### 2023 Household Income



#### 2023 Population by Race



#### 2023 Household Occupancy - 1 Mile Radius



#### 2023 Household Income Average and Median