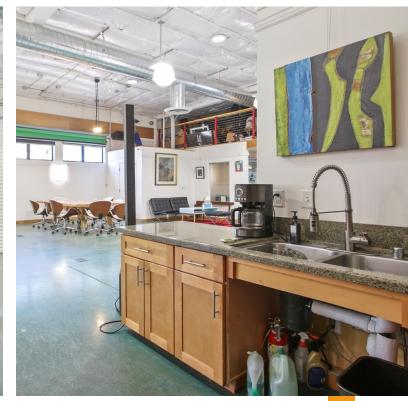

### Upgraded Vacant Office Building in Prime Location

2415 23rd St is a 3,760 square foot office building that was recently updated. This property would be ideal for an owner/operator. The updated building is located in the south part of Sacramento's Midtown district. The property is suitable to be used as an office building, retail storefront, a live/work space, or something entirely else. With tons of natural light, lots of modern amenities, a fully equipped kitchen, private office spaces and bathrooms with showers, the property has endless opportunities.

#### **Property Amenities**

Fully upgraded property in 2016

Central HVAC

Roof access

Full kitchen

Three smaller private rooms/offices

Two fully enclosed larger offices

Two bathrooms, including one shower