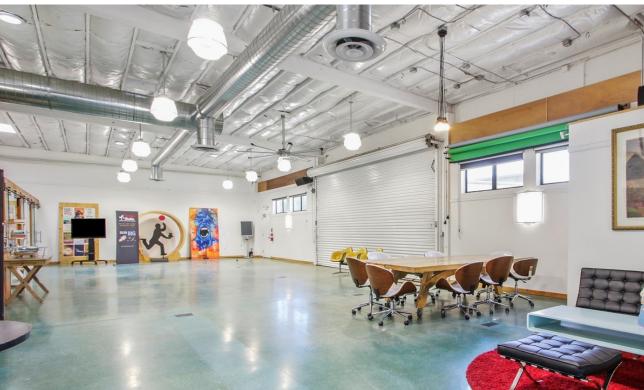

### Upgraded Vacant Office Building in Prime Location

2415 23rd St is a 3,760 square foot office building that was recently updated. This property would be ideal for an owner/operator. The updated building is located in the south part of Sacramento's Midtown district. The property is suitable to be used as an office building, retail storefront, a live/work space, or something entirely else. With tons of natural light, lots of modern amenities, a fully equipped kitchen, private office spaces and bathrooms with showers, the property has endless opportunities.

#### **Property Amenities**

Fully upgraded property in 2016

Central HVAC

Roof access

Full kitchen

Three smaller private rooms/offices

Two fully enclosed larger offices

Two bathrooms, including one shower

ADA compliant

Server room (lockable)

Alarm system

Great Midtown location with easy freeway access

Large roll up cargo door

Internet terminals in floor