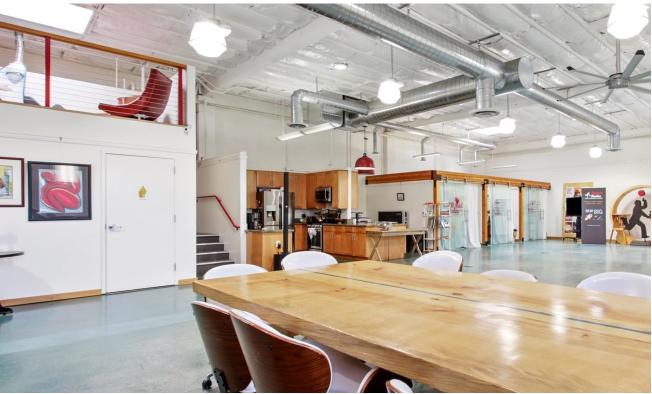

### Upgraded Vacant Office Building in Prime Location

2415 23rd St is a 3,760 square foot office building that was recently updated. This property would be ideal for an owner/operator. The updated building is located in the south part of Sacramento's Midtown district. The property is suitable to be used as an office building, retail storefront, a live/work space, or something entirely else. With tons of natural light, lots of modern amenities, a fully equipped kitchen, private office spaces and bathrooms with showers, the property has endless opportunities.

#### **Property Amenities**

Fully upgraded property in 2016

Central HVAC

Roof access

Full kitchen

Three smaller private rooms/offices

Two fully enclosed larger offices

Two bathrooms, including one shower