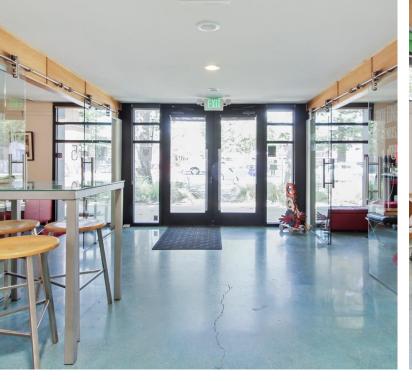

### Upgraded Vacant Office Building in Prime Location

2415 23rd St is a 3,760 square foot office building that was recently updated. This property would be ideal for an owner/operator. The updated building is located in the south part of Sacramento's Midtown district. The property is suitable to be used as an office building, retail storefront, a live/work space, or something entirely else. With tons of natural light, lots of modern amenities, a fully equipped kitchen, private office spaces and bathrooms with showers, the property has endless opportunities.

#### **Property Amenities**

Fully upgraded property in 2016

Central HVAC

Roof access

Full kitchen

Three smaller private rooms/offices

Two fully enclosed larger offices

Two bathrooms, including one shower