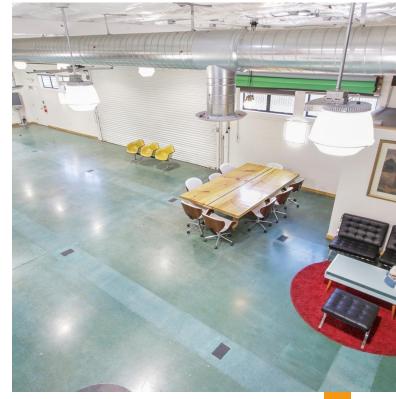

### Upgraded Vacant Office Building in Prime Location

2415 23rd St is a 3,760 square foot office building that was recently updated. This property would be ideal for an owner/operator. The updated building is located in the south part of Sacramento's Midtown district. The property is suitable to be used as an office building, retail storefront, a live/work space, or something entirely else. With tons of natural light, lots of modern amenities, a fully equipped kitchen, private office spaces and bathrooms with showers, the property has endless opportunities.

#### **Property Amenities**

Fully upgraded property in 2016

Central HVAC

Roof access

Full kitchen

Three smaller private rooms/offices

Two fully enclosed larger offices

Two bathrooms, including one shower