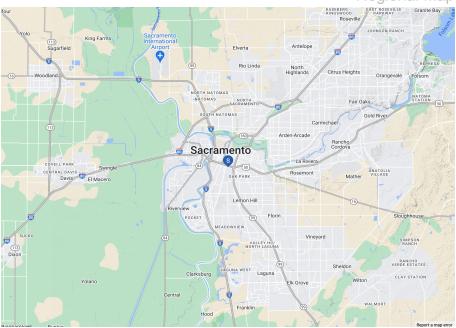

rty has endless opportunities.

#### **Property Amenities**

Fully upgraded property in 2016

Central HVAC

Roof access

Full kitchen

Three smaller private rooms/offices

Two fully enclosed larger offices

Two bathrooms, including one shower

ADA compliant

Server room (lockable)

Alarm system

Great Midtown location with easy freeway access

Large roll up cargo door

Internet terminals in floor

#### **Convenient Midtown Location**

2415 24rd St is located in the southern portion of the Midtown district of Sacramento. The location provides easy access to freeways and highways, as wells as being easily accessible to public transportation. Numerous eateries, bars, parks, and other city amenities are within walking distance, making this an ideal area to host a business.

#### Regional Map



#### Locator Map



| PROPERTY FEATURES      |                                                              |  |  |  |  |
|------------------------|--------------------------------------------------------------|--|--|--|--|
| NET RENTABLE AREA (SF) | 3,760                                                        |  |  |  |  |
| LAND SF                | 3,200                                                        |  |  |  |  |
| LAND ACRES             | .07                                                          |  |  |  |  |
| YEAR BUILT             | 1961                                                         |  |  |  |  |
| # OF PARCELS           | 1                                                            |  |  |  |  |
| ZONING TYPE            | C-1-SPD - LIMITED<br>COMMERCIAL/SPECI