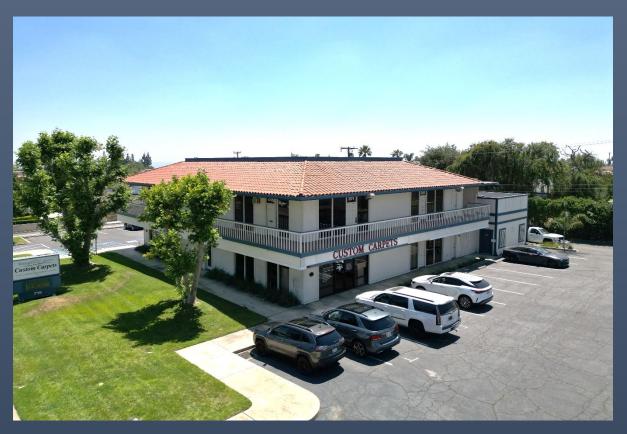

# Free Standing Retail / Office for Sale High Traffic w/ Ample Parking Owner-User or Investment

715 N Mountain Ave Upland, CA 91786

Jerry Tomeo IV
Senior Commercial Associate | BRE Lic. # 01907707
Direct 909-579-1398 | Cell 909-996-8877
Itomeo@mgrrealestate.com

\*All items on this page are deemed to be correct but should be viewed as reference only. MGR Real Estate, Inc. does not warranty/guaranty the validity of any information on this page.

| Property Type:         | Owner-User or Investment                                           |  |
|------------------------|--------------------------------------------------------------------|--|
| Price:                 | \$3,500,000                                                        |  |
| Occupancy (Current):   | 92 %                                                               |  |
| Building Size Total    | Approx. 12,556 Building Sqft.                                      |  |
| 1 <sup>st</sup> Floor: | 7,500 SF +/- Total 5,000 SF of Showroom/Retail 2,500 SF Industrial |  |
| 2 <sup>nd</sup> Floor: | 5,000 SF (4) Four separate Office Units                            |  |
| Total Land SQFT:       | Approx. 31,799 Square Feet                                         |  |
| Year Built:            | 1980                                                               |  |
| APN: 21 parcels        | 1007-211-38                                                        |  |
| Zoning and Use:        | C/O - MU<br>Commercial Office & Mixed Use                          |  |
| Parking:               | Paved and stripped with (2) Entrances and an ally access           |  |
| Location:              | Heavy Traffic on Mountain Ave between 10 and 120 Freeways          |  |