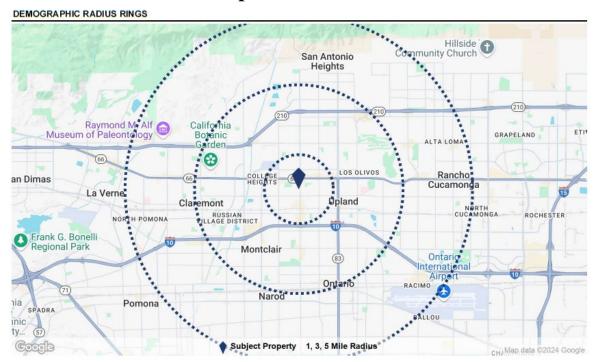

#### DEMOGRAPHIC SUMMARY

| Population                 | 1 Mile    | 3 Mile    | 5 Mile    |
|----------------------------|-----------|-----------|-----------|
| 2024 Population            | 23,607    | 167,172   | 397,239   |
| 2029 Population            | 23,956    | 169,146   | 399,088   |
| Pop Growth 2024-2029       | 1.5%      | 1.2%      | 0.5%      |
| 2024 Average Age           | 36        | 38        | 38        |
| Households                 |           |           |           |
| 2024 Households            | 8,570     | 53,471    | 124,531   |
| 2029 Households            | 8,700     | 54,154    | 125,129   |
| Household Growth 2024-2029 | 1.5%      | 1.3%      | 0.5%      |
| Median Household Income    | \$71,590  | \$82,660  | \$83,328  |
| Average Household Size     | 2.7       | 3.0       | 3.0       |
| Average HH Vehicles        | 2         | 2         | 2         |
| Housing                    |           |           |           |
| Median Home Value          | \$589,640 | \$618,589 | \$614,224 |
| Median Year Built          | 1973      | 1972      | 1973      |