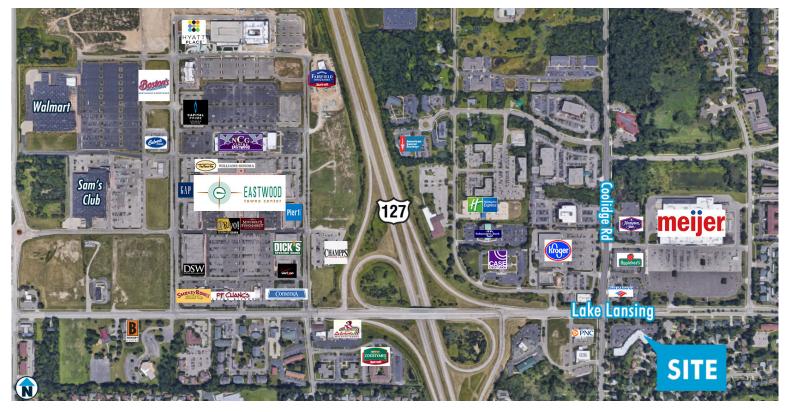

#### Samantha Le

Associate, Retail Advisor Direct: 517 319-9279 samantha.le@martincommercial.com

1111 Michigan Ave., Ste 300 East Lansing, MI 48823 517 351-2200 martincommercial.com

AREA INFORMATION:

**0.5 Mile** US-127 and I-496 Entrance

1 Mile Eastwood Towne Center

2 Miles Michigan State University

Adjacent To Meijer, Kroger, Applebee's, Hampton Inn, and much more