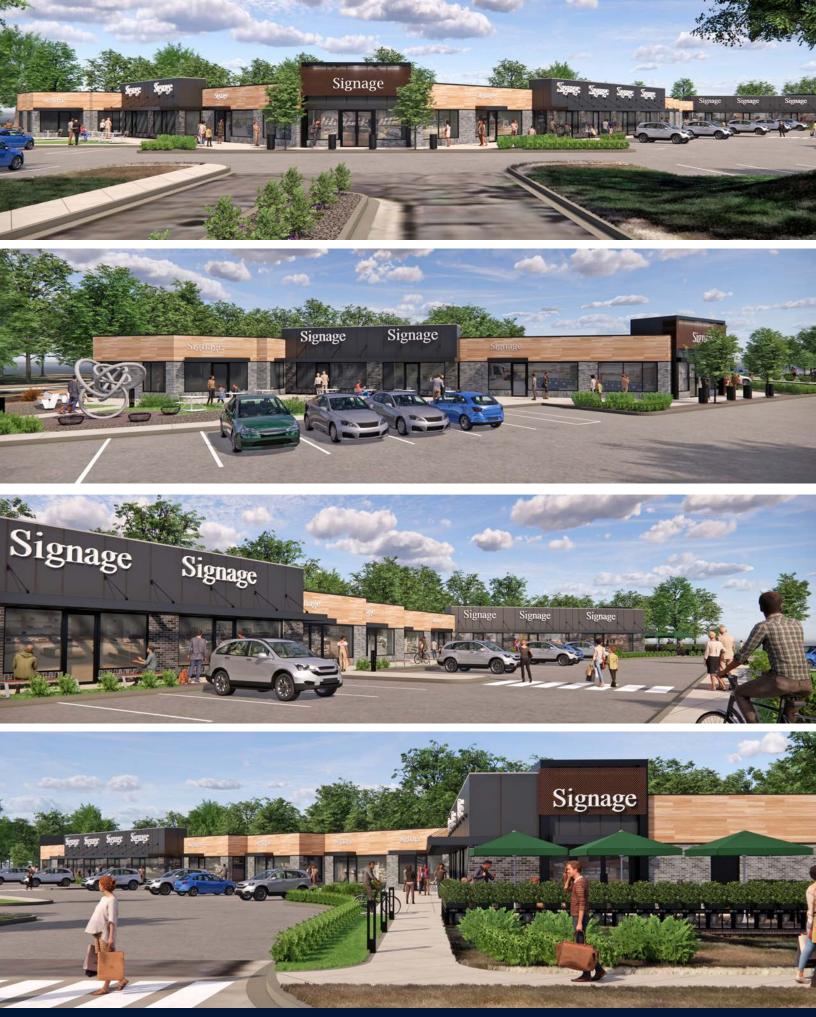

## **Full Center Redevelopment!**

Highly Visible Retail Center Across From Meijer w/Immediate Access to US-127

#### **PROPERTY INFORMATION:**

- 1,127 SF 5,409 SF available
- 23,445 SF shopping center

Exciting full center redevelopment coming soon with substantial exterior improvements including:

- Brand new facade with upgraded finishes and awnings
- New parking lot and new layout to provide doorstep parking
- Gorgeous landscaping with micropark and bench seating
- New outdoor patio seating available for restaurant tenants
- Co-tenants include Country Stitches, Goodwill, Wild Birds Unlimited, and Donna's Nails
- Convenient access to US-127, on the hard corner of Lake Lansing and Coolidge Roads
- NOW OPEN ON SUNDAYS!