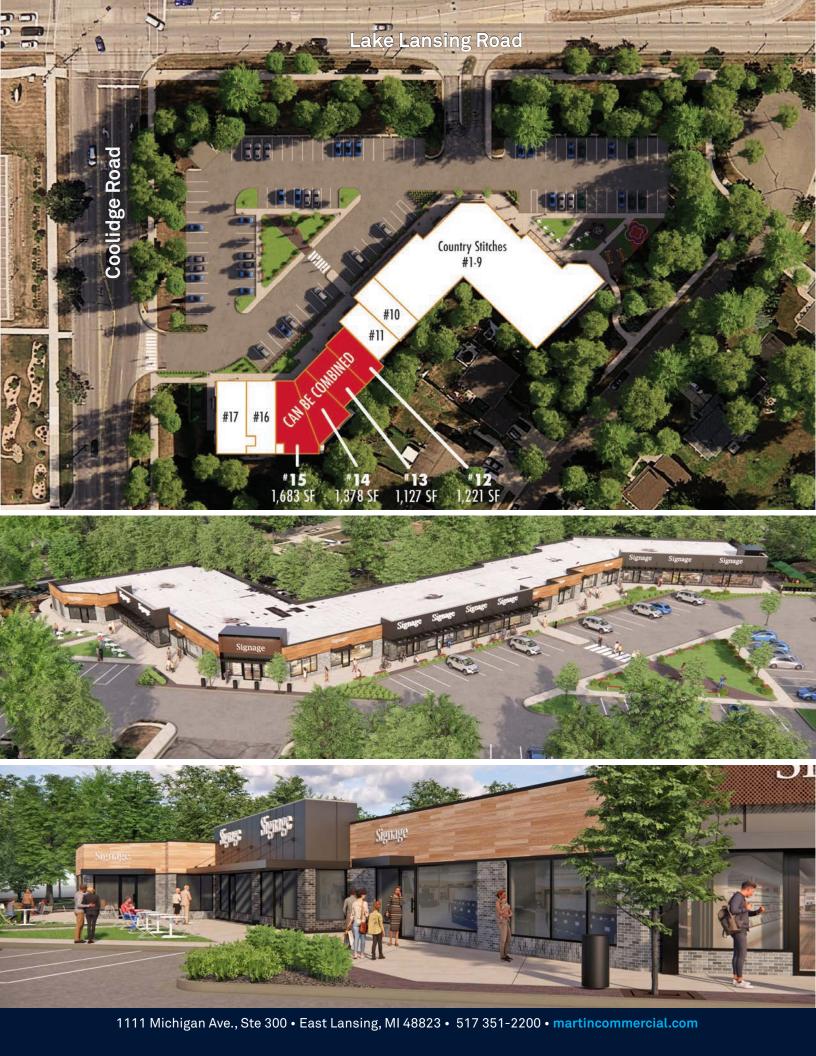

#### **PROPERTY INFORMATION:**

- 1,127 SF 5,409 SF available
- 23,445 SF shopping center

Exciting full center redevelopment coming soon with substantial exterior improvements including:

- Brand new facade with upgraded finishes and awnings
- New parking lot and new layout to provide doorstep parking
- Gorgeous landscaping with micropark and bench seating
- New outdoor patio seating available for restaurant tenants
- Co-tenants include Country Stitches, Goodwill, Wild Birds Unlimited, and Donna's Nails
- Convenient access to US-127, on the hard corner of Lake Lansing and Coolidge Roads
- NOW OPEN ON SUNDAYS!