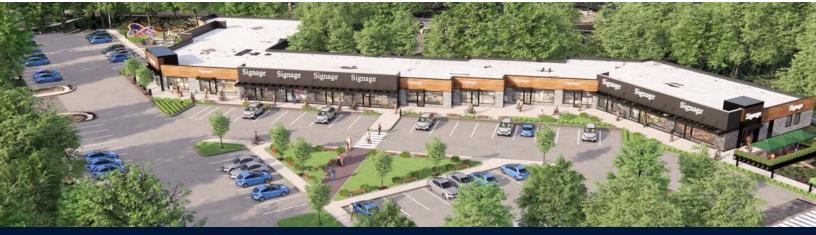

## **Full Center Redevelopment!**

Highly Visible Retail Center Across From Meijer w/Immediate Access to US-127

#### **PROPERTY INFORMATION:**

- 1,127 SF 5,409 SF available
- 23,445 SF shopping center

Exciting full center redevelopment coming soon with substantial exterior improvements including:

- Brand new facade with upgraded finishes and awnings
- New parking lot and new layout to provide doorstep parking
- Gorgeous landscaping with micropark and bench seating
- New outdoor patio seating available for restaurant tenants
- Co-tenants include Country Stitches, Goodwill, Wild Birds Unlimited, and Donna's Nails
- Convenient access to US-127, on the hard corner of Lake Lansing and Coolidge Roads
- NOW OPEN ON SUNDAYS!