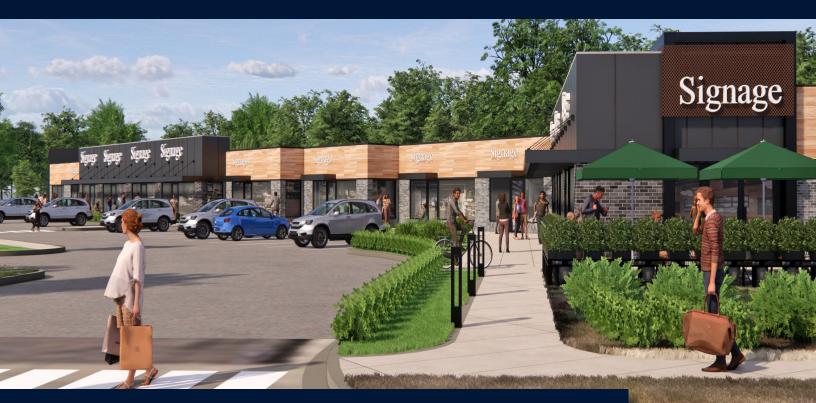

## **Full Center Redevelopment!**

Highly Visible Retail Center Across From Meijer w/Immediate Access to US-127

#### **PROPERTY INFORMATION:**

- 1,127 SF 5,409 SF available
- 23,445 SF shopping center

Exciting full center redevelopment coming soon with substantial exterior improvements including:

- Brand new facade with upgraded finishes and awnings
- New parking lot and new layout to provide doorstep parking
- Gorgeous landscaping with micropark and bench seating
- New outdoor patio seating available for restaurant tenants
- Co-tenants include Country Stitches, Goodwill, Wild Birds Unlimited, and Donna's Nails
- Convenient access to US-127, on the hard corner of Lake Lansing and Coolidge Roads
- NOW OPEN ON SUNDAYS!