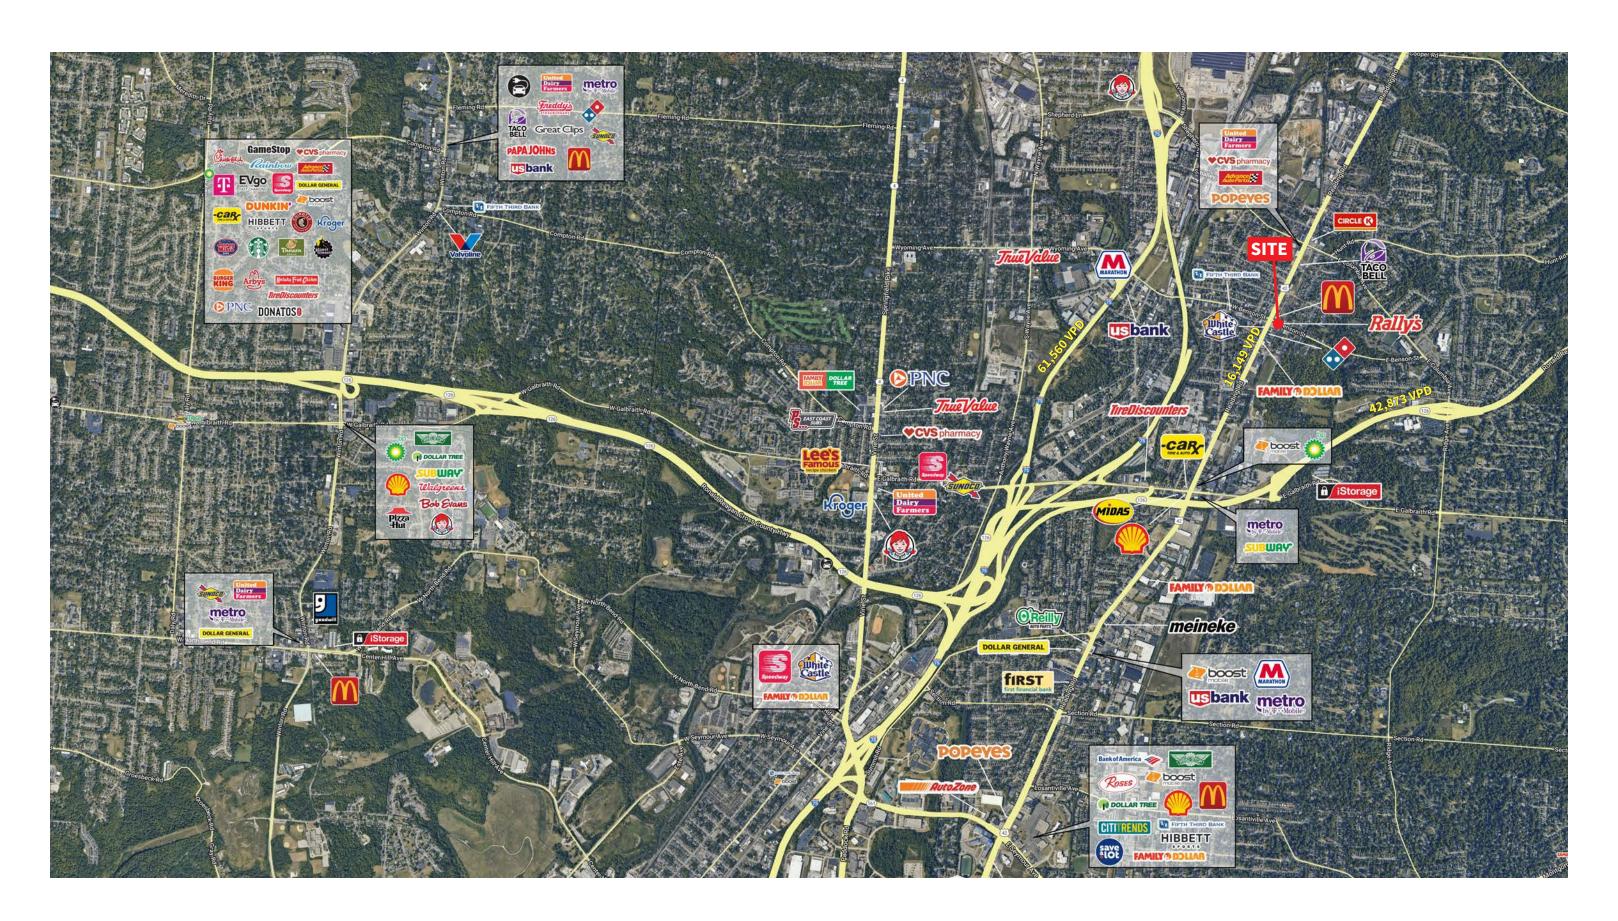

## Highlights

- 0.40 Acres, lot for ground lease or build-to-suit
- Corner parcel at busy intersection.
- Excellent visibility

- 12,214 AADT
- Heavily trafficked intersection

jll.com

**Todd Pease**Vice President
todd.pease@jll.com
+1 513 297 2506