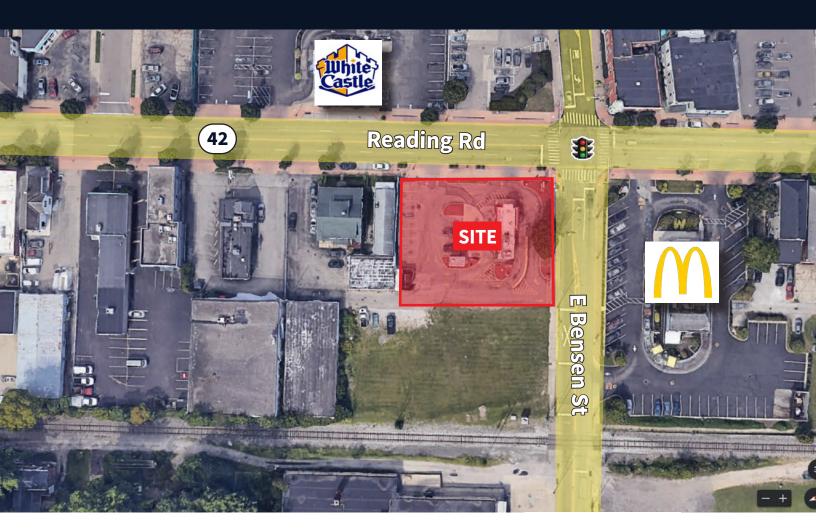

# **Ground Lease or Build to Suit**

8852 Reading Road | Cincinnati, OH 45215

## Highlights

- 0.40 Acres, lot for ground lease or build-to-suit
- Corner parcel at busy intersection.
- Excellent visibility

- 12,214 AADT
- Heavily trafficked intersection

jll.com

**Todd Pease**Vice President
todd.pease@jll.com
+1 513 297 2506