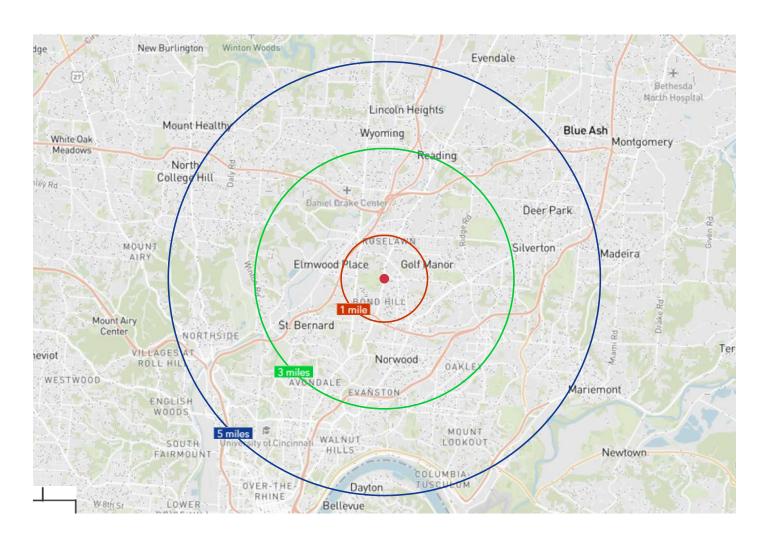

## **Demographics**

| Demographics      | 1-mile   | 3-miles  | 5-miles  |
|-------------------|----------|----------|----------|
| Population        | 10,506   | 77,814   | 207,858  |
| Average HH Income | \$71,565 | \$97,148 | \$99,856 |
| Median Age        | 39.7     | 43.1     | 42.0     |
| Daytime Employees | 10,818   | 83,944   | 255,593  |

# Trade area