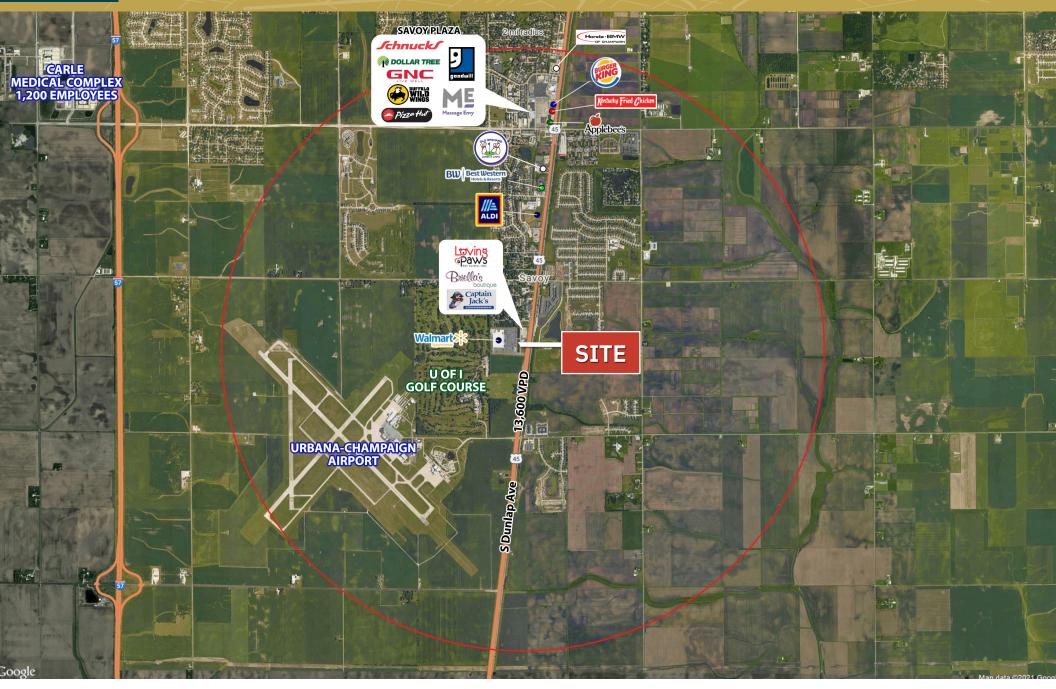

- 1.2 acre outlot for sale, ground lease, or build-to-suit in front of Walmart Supercenter in Savoy
- Just over 3 miles from the new Carle
   Medical Complex which has more than
   1,200 employees
- of Illinois Golf Course and the
  University of Illinois Urbana-Champaign
  Willard Airport
- Close proximity to Savoy Plaza
  (Schnuck's, Buffalo Wild Wings,
  Goodwill, Savoy 16 Theatre, Applebee's
  and many more)
- Immediately available

| DEMOGRAPHICS          |                            |                                   |
|-----------------------|----------------------------|-----------------------------------|
| TOTAL<br>POPULATION   | 3 MILE<br>5 MILE<br>7 MILE | 17,218<br>113,484<br>155,464      |
| DAYTIME<br>POPULATION | 3 MILE<br>5 MILE<br>7 MILE | 7,632<br>57,517<br>88,601         |
| AVERAGE<br>HH INCOME  | 3 MILE<br>5 MILE<br>7 MILE | \$114,007<br>\$75,642<br>\$72,186 |