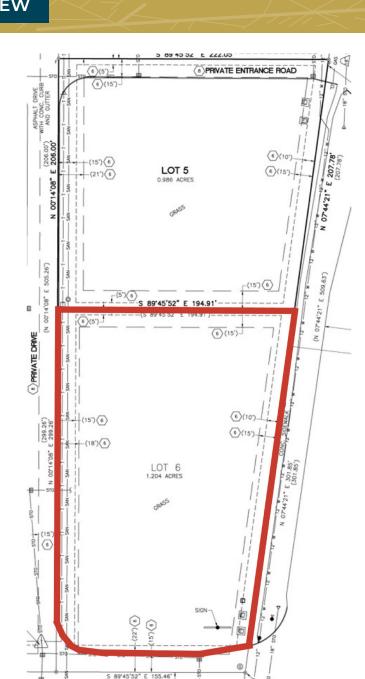

- 1.2 acre outlot for sale, ground lease, or build-to-suit in front of Walmart Supercenter in Savoy
- Just over 3 miles from the new Carle
   Medical Complex which has more than
   1,200 employees
- of Illinois Golf Course and the
  University of Illinois Urbana-Champaign
  Willard Airport
- Close proximity to Savoy Plaza
  (Schnuck's, Buffalo Wild Wings,
  Goodwill, Savoy 16 Theatre, Applebee's
  and many more)
- Immediately available