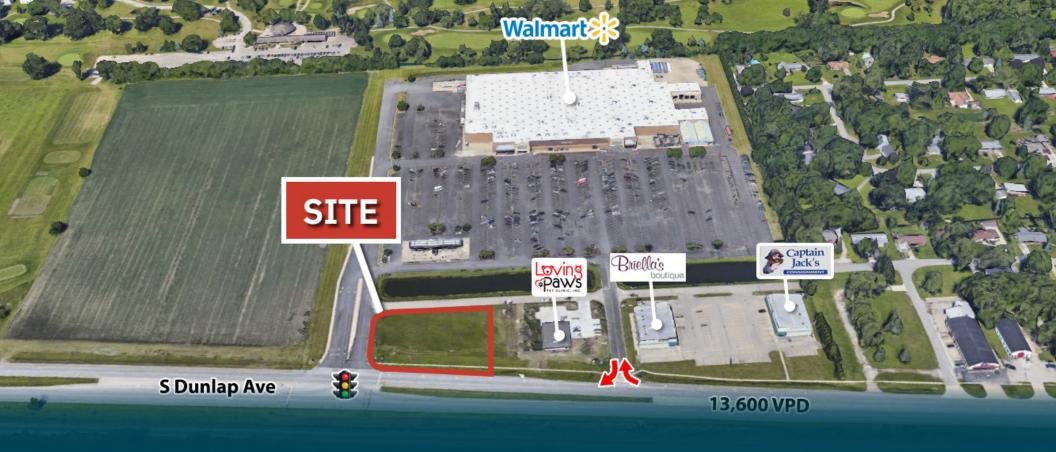

## **AERIAL**

The information provided herein has either been given to us by the owner of the property or obtained from sources that we deem reliable. We have no reason to doubt its accuracy but we do not guarantee it. You should conduct a careful, independent investigation on the property and verify all information. Any reliance on this information is solely at your own risk.

- 1.2 acre outlot for sale, ground lease, or build-to-suit in front of Walmart Supercenter in Savoy
- Just over 3 miles from the new Carle
   Medical Complex which has more than
   1,200 employees
- of Illinois Golf Course and the
  University of Illinois Urbana-Champaign
  Willard Airport
- Close proximity to Savoy Plaza
  (Schnuck's, Buffalo Wild Wings,
  Goodwill, Savoy 16 Theatre, Applebee's
  and many more)
- Immediately available