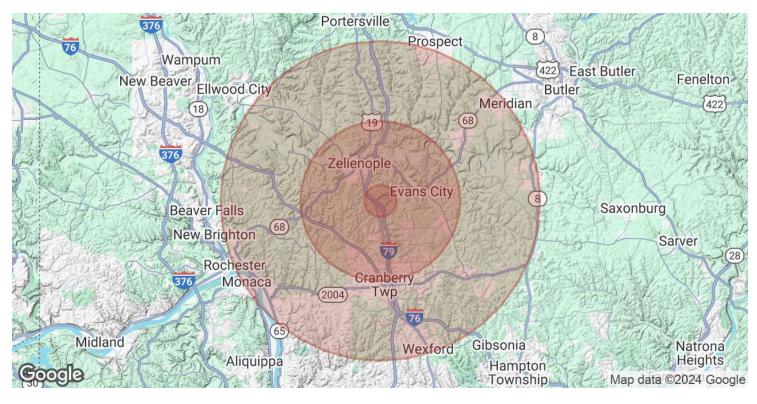

| DEMOGRAPHICS      | 1 MILE   | 5 MILES  | 10 MILES |
|-------------------|----------|----------|----------|
| Total Households  | 163      | 15,043   | 46,789   |
| Total Population  | 435      | 38,699   | 123,240  |
| Average HH Income | \$75,421 | \$90,914 | \$97,420 |

### **INDUSTRIAL PROPERTY FOR LEASE**

| POPULATION           | 1 MILE   | 5 MILES   | 10 MILES  |
|----------------------|----------|-----------|-----------|
| Total Population     | 435      | 38,699    | 123,240   |
| Average Age          | 45.1     | 40.8      | 41.2      |
| Average Age (Male)   | 45.0     | 40.1      | 40.5      |
| Average Age (Female) | 45.1     | 41.3      | 41.7      |
| HOUSEHOLDS & INCOME  | 1 MILE   | 5 MILES   | 10 MILES  |
| Total Households     | 163      | 15,043    | 46,789    |
| # of Persons per HH  | 2.7      | 2.6       | 2.6       |
| Average HH Income    | \$75,421 | \$90,914  | \$97,420  |
| Average House Value  |          | \$204,382 | \$249,599 |