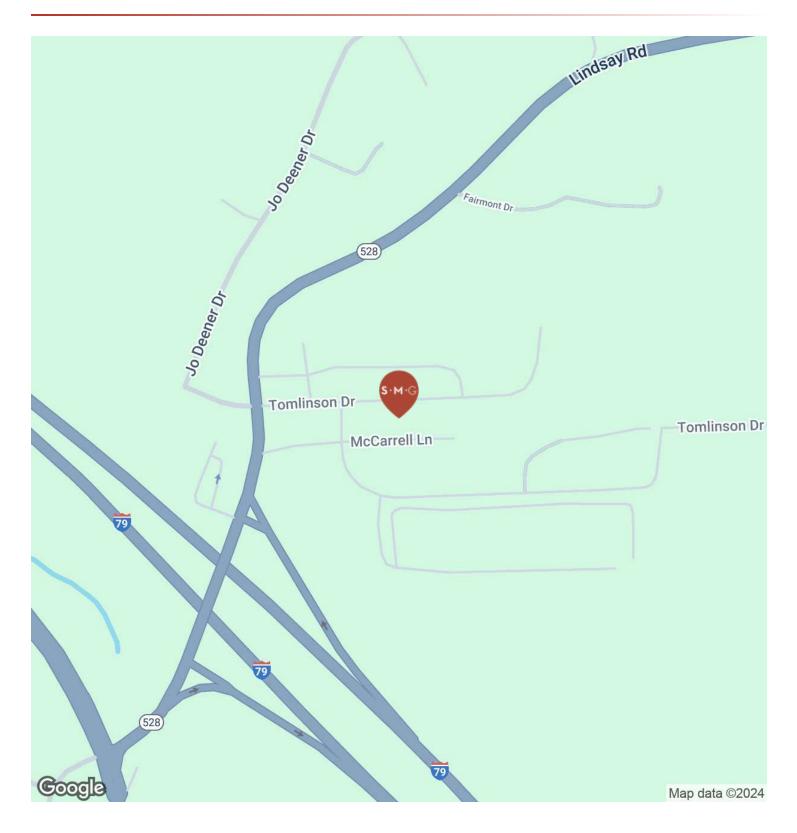

# LOCATION DESCRIPTION

key location located just off I-79 and within minutes from Route 19