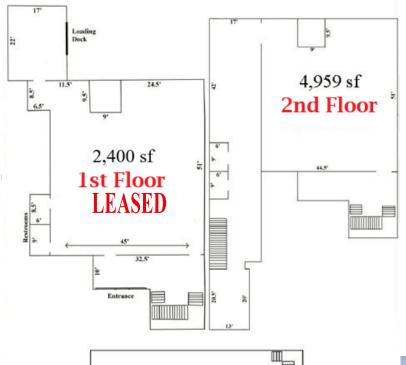

#### **AVAILABLE:**

±2,777 to ±4,959 SF

#### **PROPERTY INFO:**

- Great visibility
- Signage available
- Basement & 2nd floor
- Unfinished open space on two levels:

Will subdivide

- ° 318-C: 2nd Floor 4,959 SF
- ° 318-B: Basement 2,777 SF
- Limited onsite parking
- Walking distance to dining and retail