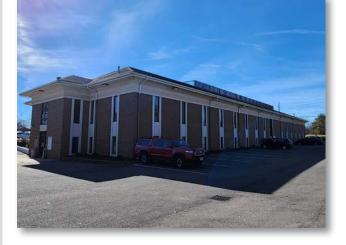

### For Lease Professional Office Building



### 3869 Darrow Rd.

#### **Property Features**

Stow, OH 44224

- Over 26,000 SF total
- 104 Parking Spaces
- Street Signage Available
- High visibility on SR-91/Darrow Road
- Easy access to SR-8

| LEASE RATES |          |            |    |  |
|-------------|----------|------------|----|--|
| Suite 101   | 754 SF   | \$12.00 SF | MG |  |
| Suite 102   | 800 SF   | LEASED     | MG |  |
| Suite 104   | 702 SF   | LEASED     | MG |  |
| Suite 109   | 1,714 SF | \$12.00 SF | MG |  |
| Suite 208   | 750 SF   | \$17.50 SF | MG |  |



### For more information:

Ronald Midcap II +1 216 455 0900 RMidcap@naipvc.com

NO WARRANTY OR REPRESENTATION, EXPRESS OR IMPLIED, IS MADE AS TO THE ACCURACY OF THE INFORMATION CONTAINED HEREIN, AND THE SAME IS SUBMITTED SUBJECT TO ERRORS, OMISSIONS, CHANGE OF PRICE, RENTAL OR OTHER CONDITIONS, PRIOR SALE, LEASE OR FINANCING, OR WITHDRAWAL WITHOUT NOTICE, AND OF ANY SPECIAL LISTING CONDITIONS IMPOSED BY OUR PRINCIPALS NO WARRANTIES OR REPRESENTATIONS ARE MADE AS TO THE CONDITION OF THE PROPERTY OR ANY HAZARDS CONTAINED THEREIN ARE ANY TO BE IMPLIED.

### For Lease Professional Office Building

### CONFERENCE ROOM



LOWER LEVEL HALL



#### UPPER LEVEL HALL





### COMMON AREAS

6060 Rockside Woods Blvd | Ste 402 Independence, Ohio 44131 216 831 3310 naipvc.com

Ronald Midcap II • +1 21