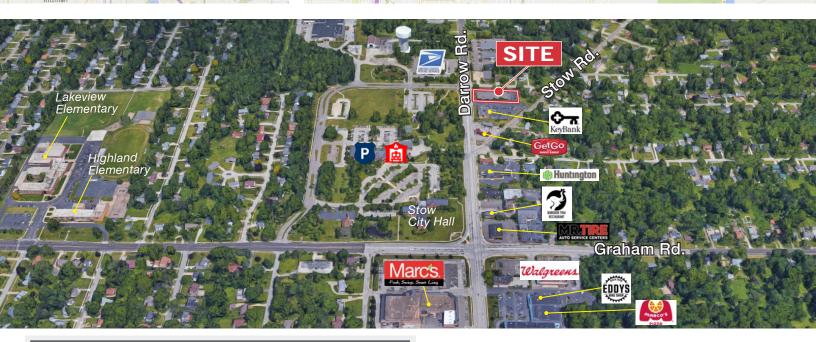

Located next to Key Bank on busy Darrow Rd/SR 91 in the main corridor for Stow and across from Stow City Hall and the US Post Office.