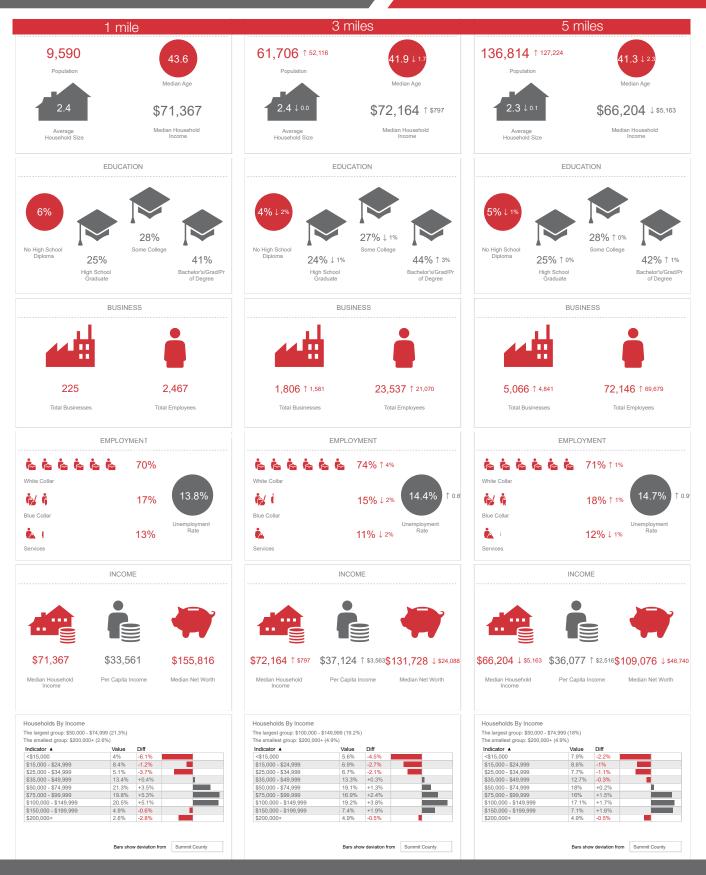

### For Lease Professional Office Building

| Demographics          | 1 Mile   | 3 Miles                       | 5 Miles  |
|-----------------------|----------|-------------------------------|----------|
| Population:           | 9,590    | 61,706                        | 136,814  |
| Median Age:           | 43.6     | 41.9                          | 41.3     |
| Average HH<br>Income: | \$71,367 | \$72,164                      | \$66,204 |
| Traffic Count:        | ,        | Darrow Rd. @<br>Darrow Rd. ne |          |