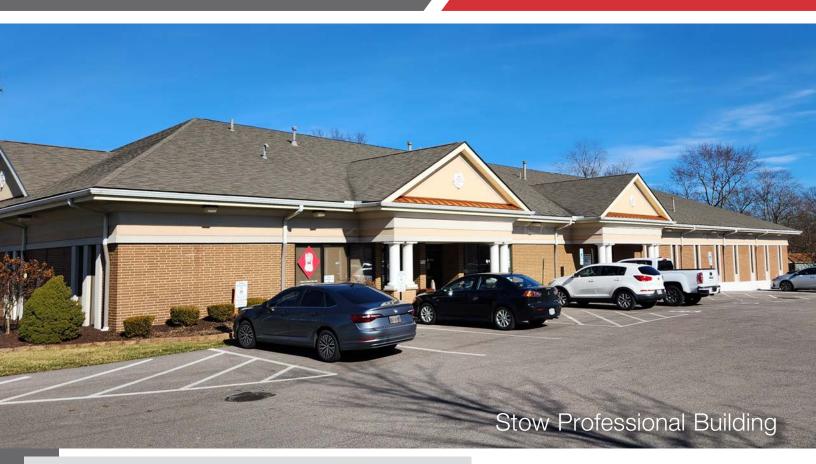

### For Lease Professional Office Building

### 3869 Darrow Rd.

#### **Property Features**

Stow, OH 44224

- Over 26,000 SF total
- 104 Parking Spaces
- Street Signage Available
- High visibility on SR-91/Darrow Road
- Easy access to SR-8

| LEASE RATES |          |            |    |  |
|-------------|----------|------------|----|--|
| Suite 101   | 754 SF   | \$12.00 SF | MG |  |
| Suite 102   | 800 SF   | LEASED     | MG |  |
| Suite 104   | 702 SF   | LEASED     | MG |  |
| Suite 109   | 1,714 SF | \$12.00 SF | MG |  |
| Suite 208   | 750 SF   | \$17.50 SF | MG |  |

Located next to Key Bank on busy Darrow Rd/SR 91 in the main corridor for Stow and across from Stow City Hall and the US Post Office.