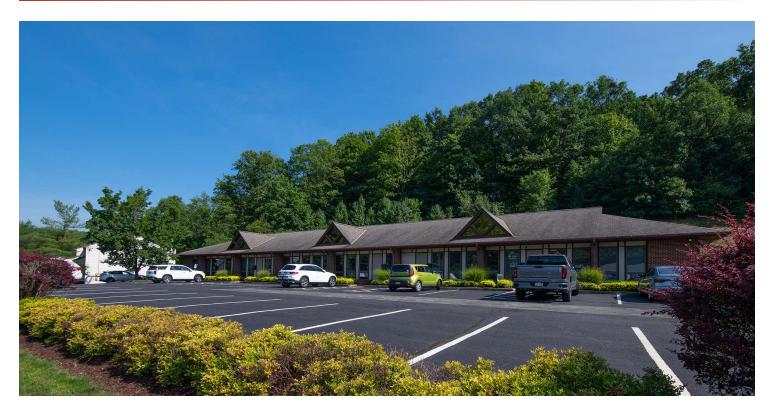

#### **LOCATION DESCRIPTION**

Prime Office space located off of a lit intersection in Plum Borough. Located on the border of Allegheny & Westmoreland Counties -Easy access to PA Turnpike & 376 Parkway East.

#### PROPERTY HIGHLIGHTS

- Great for medical office space
- Wonderful office location
- Located along Route 286
- Minutes from PA Turnpike and 376 Parkway East
- Healthy tenant mix