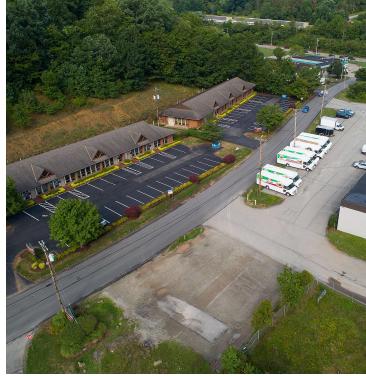

#### **LOCATION DESCRIPTION**

Prime Office space located off of a lit intersection in Plum Borough. Located on the border of Allegheny & Westmoreland Counties -Easy access to PA Turnpike & 376 Parkway East.

#### PROPERTY HIGHLIGHTS

- Great for medical office space
- Wonderful office location
- Located along Route 286
- Minutes from PA Turnpike and 376 Parkway East
- Healthy tenant mix