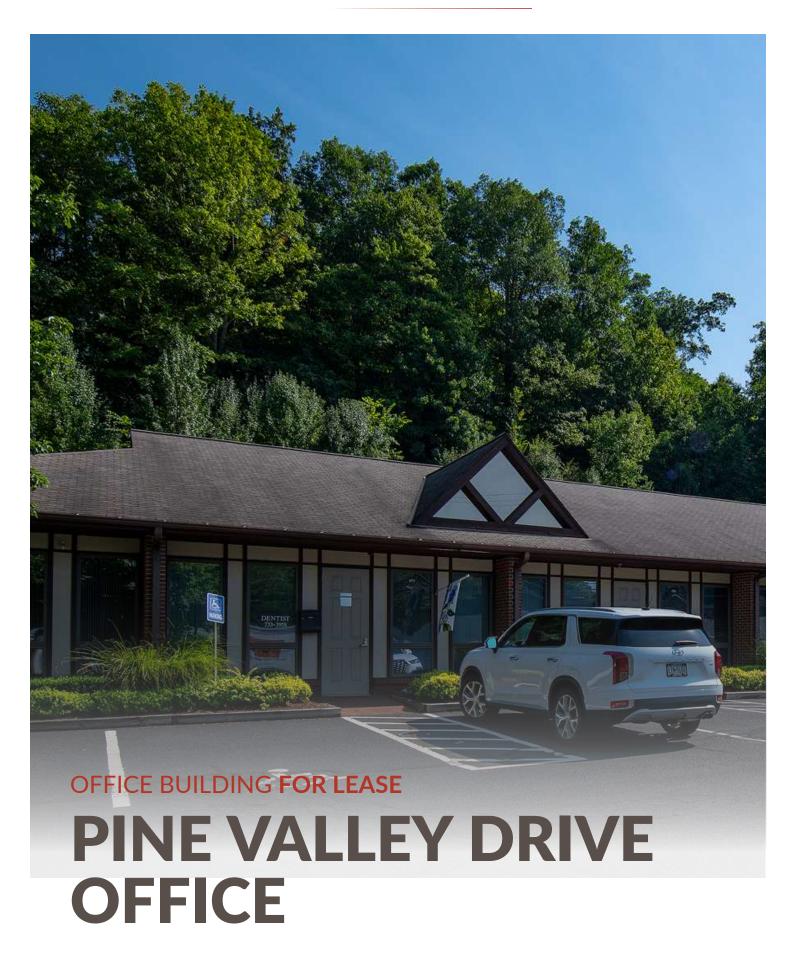

**OFFICE BUILDING FOR LEASE** 

#### **LOCATION DESCRIPTION**

Prime Office space located off of a lit intersection in Plum Borough. Located on the border of Allegheny & Westmoreland Counties -Easy access to PA Turnpike & 376 Parkway East.

#### PROPERTY HIGHLIGHTS

- Great for medical office space
- Wonderful office location
- Located along Route 286
- Minutes from PA Turnpike and 376 Parkway East
- Healthy tenant mix