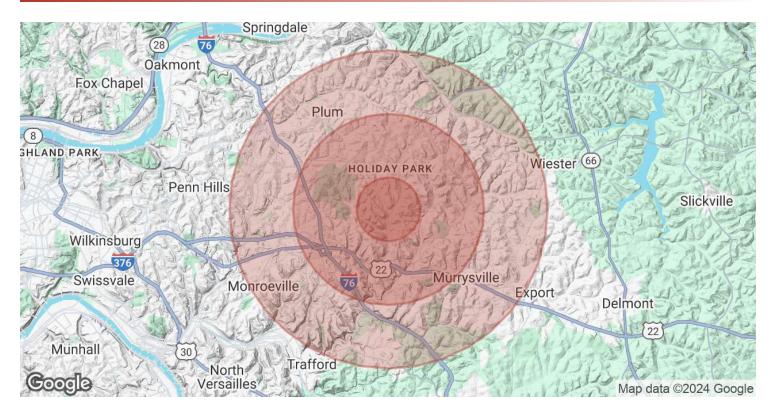

#### **OFFERING SUMMARY**

| Lease Rate:    | \$12.00 SF/yr (NNN) |
|----------------|---------------------|
| Available SF:  | 787 - 2,137 SF      |
| Building Size: | 7,500 SF            |

| DEMOGRAPHICS      | 1 MILE   | 3 MILES  | 5 MILES  |
|-------------------|----------|----------|----------|
| Total Households  | 2,901    | 13,135   | 30,659   |
| Total Population  | 7,460    | 33,105   | 76,340   |
| Average HH Income | \$72,953 | \$79,867 | \$81,476 |

#### **OFFICE BUILDING FOR LEASE**

| POPULATION           | 1 MILE    | 3 MILES   | 5 MILES   |
|----------------------|-----------|-----------|-----------|
| Total Population     | 7,460     | 33,105    | 76,340    |
| Average Age          | 38.5      | 43.5      | 44.3      |
| Average Age (Male)   | 37.0      | 41.7      | 42.4      |
| Average Age (Female) | 39.0      | 44.6      | 46.0      |
|                      |           |           |           |
| HOUSEHOLDS & INCOME  | 1 MILE    | 3 MILES   | 5 MILES   |
| Total Households     | 2,901     | 13,135    | 30,659    |
| # of Persons per HH  | 2.6       | 2.5       | 2.5       |
| Average HH Income    | \$72,953  | \$79,867  | \$81,476  |
| Average House Value  | \$133,766 | \$159,208 | \$178,521 |