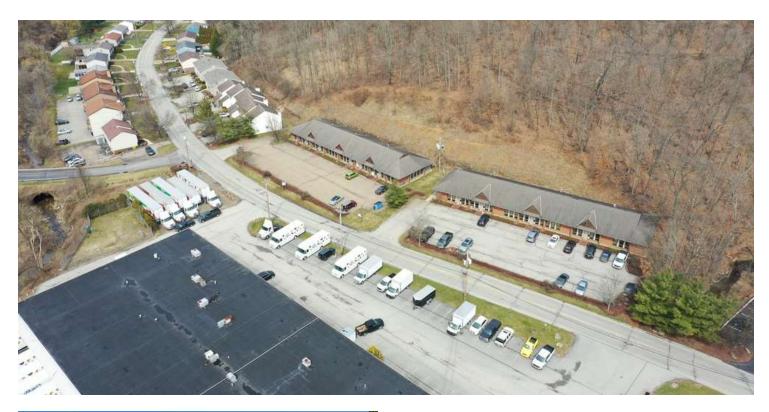

#### **LOCATION DESCRIPTION**

Prime Office space located off of a lit intersection in Plum Borough. Located on the border of Allegheny & Westmoreland Counties -Easy access to PA Turnpike & 376 Parkway East.