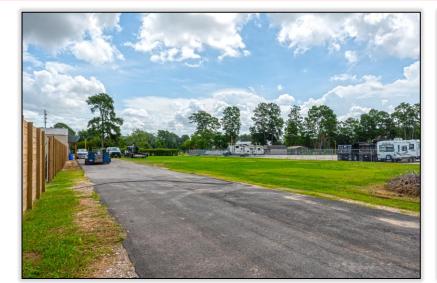

- 3.93 Acres
- 1,500 sqft Office Building
- 6,140 sqft reception hall
- Fire suppression system
- Stabilized yard
- 3 phase power
- Utilities: MUD District
- Completely renovated in 2020

Sale Price: \$2,950,000