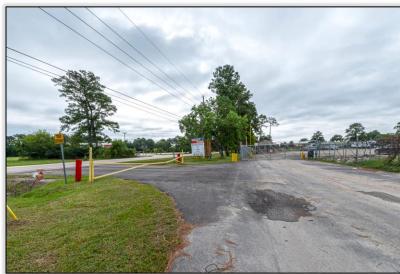

- 3.93 Acres
- 1,500 sqft Office Building
- 6,140 sqft reception hall
- Fire suppression system
- Stabilized yard
- 3 phase power
- Utilities: MUD District
- Completely renovated in 2020

Sale Price: \$2,950,000