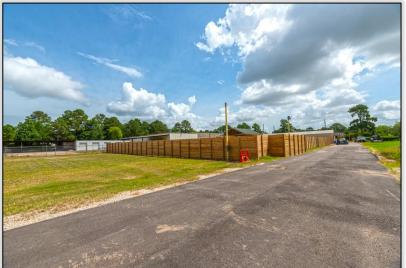

- 3.93 Acres
- 1,500 sqft Office Building
- 6,140 sqft reception hall
- Fire suppression system
- Stabilized yard
- 3 phase power
- Utilities: MUD District
- Completely renovated in 2020

Sale Price: \$2,950,000