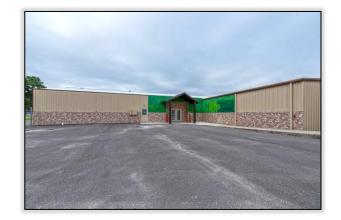

- 3.93 Acres
- 1,500 sqft Office Building
- 6,140 sqft reception hall
- Fire suppression system
- Stabilized yard
- 3 phase power
- Utilities: MUD District
- Completely renovated in 2020

Sale Price: \$2,950,000