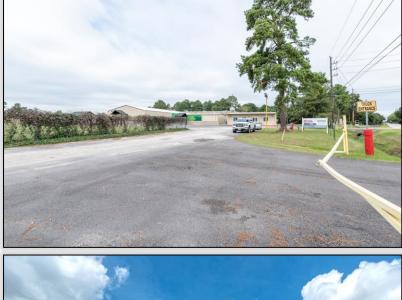

- 3.93 Acres
- 1,500 sqft Office Building
- 6,140 sqft reception hall
- Fire suppression system
- Stabilized yard
- 3 phase power
- Utilities: MUD District
- Completely renovated in 2020

Sale Price: \$2,950,000