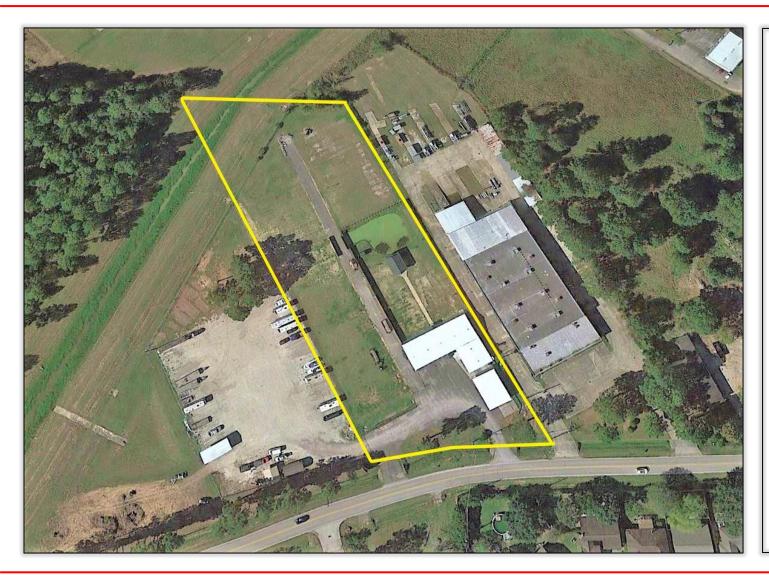

- 3.93 Acres
- 1,500 sqft Office Building
- 6,140 sqft reception hall
- Fire suppression system
- Stabilized yard
- 3 phase power
- Utilities: MUD District
- Completely renovated in 2020

Sale Price: \$2,950,000