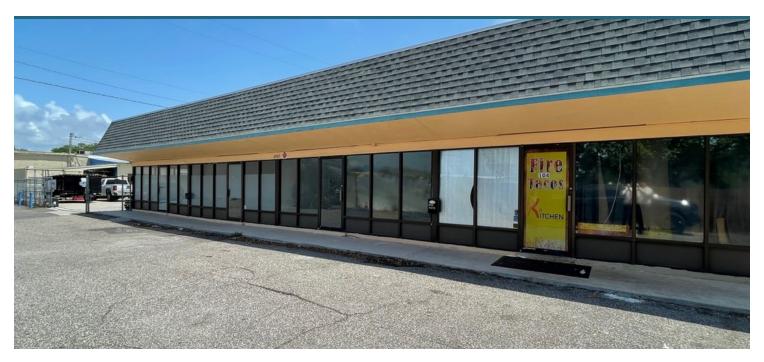

6060 CASTI CT SARASOTA, FL 34231

### **PROPERTY DESCRIPTION**

12+ months

#### **PROPERTY HIGHLIGHTS**

| OFFERING SUMMARY |              |
|------------------|--------------|
| Lease Rate:      | Negotiable   |
| Available SF:    | Fully Leased |
| Building Size:   | 2,635 SF     |