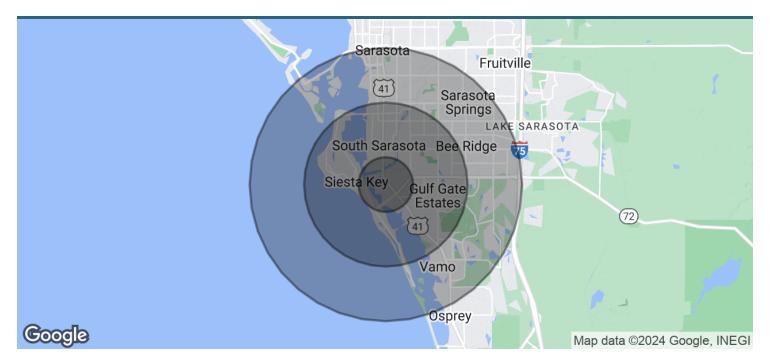

| DEMOGRAPHICS      | 1 MILE   | 3 MILES  | 5 MILES  |
|-------------------|----------|----------|----------|
| Total Households  | 3,306    | 23,496   | 53,085   |
| Total Population  | 6,718    | 49,111   | 113,227  |
| Average HH Income | \$85,392 | \$77,160 | \$76,380 |

#### **TROY ROBBINS**

Broker - Chief Operating Officer 941.356.1613 Troy@RobbinsCommercial.com

Sarasota, FL

3733 S. Tuttle Ave

6060 CASTI CT SARASOTA, FL 34231

| POPULATION           | 1 MILE | 3 MILES | 5 MILES |
|----------------------|--------|---------|---------|
| Total Population     | 6,718  | 49,111  | 113,227 |
| Average Age          | 53.3   | 51.9    | 51.8    |
| Average Age (Male)   | 53.0   | 50.7    | 50.1    |
| Average Age (Female) | 53.3   | 52.4    | 52.9    |

| HOUSEHOLDS & INCOME | 1 MILE    | 3 MILES   | 5 MILES   |
|---------------------|-----------|-----------|-----------|
| Total Households    | 3,306     | 23,496    | 53,085    |
| # of Persons per HH | 2.0       | 2.1       | 2.1       |
| Average HH Income   | \$85,392  | \$77,160  | \$76,380  |
| Average House Value | \$384,213 | \$322,020 | \$348,122 |