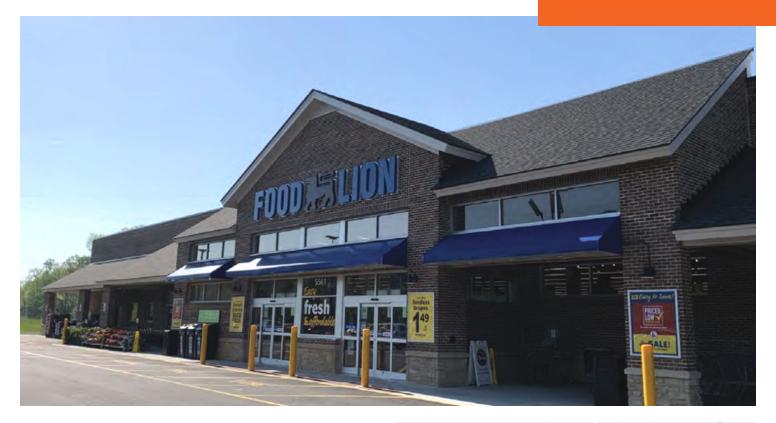

#### **PROPERTY HIGHLIGHTS**

- 2.26 acre corner parcel
- · Anchored by Food Lion grocery store, which is now open
- Site at grade with excellent visibility

| <b>DEMOGRAPHICS</b> | 1 MILE                   | 5 MILES   | 10 MILES  |
|---------------------|--------------------------|-----------|-----------|
| Total Households    | 404                      | 4,811     | 14,073    |
| Total Population    | 1,082                    | 12,466    | 35,887    |
| Average HH Income   | \$ <mark>1</mark> 10,662 | \$128,927 | \$116,532 |