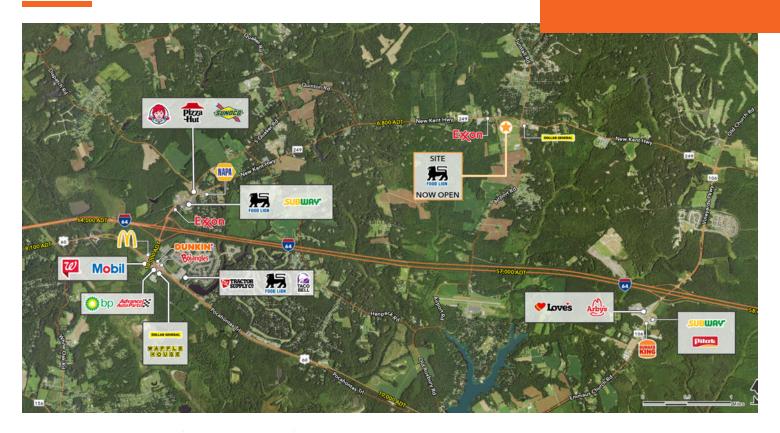

#### **LOCATION DESCRIPTION**

Southwest corner of New Kent Highway/SR 249 & Airport Road/SR 612, Quinton, VA

#### **PROPERTY HIGHLIGHTS**

- 2.26 acre corner parcel
- · Anchored by Food Lion grocery store, which is now open
- Site at grade with excellent visibility

| <b>DEMOGRAPHICS</b> | 1 MILE                   | 5 MILES   | 10 MILES  |
|---------------------|--------------------------|-----------|-----------|
| Total Households    | 404                      | 4,811     | 14,073    |
| Total Population    | 1,082                    | 12,466    | 35,887    |
| Average HH Income   | \$ <mark>1</mark> 10,662 | \$128,927 | \$116,532 |