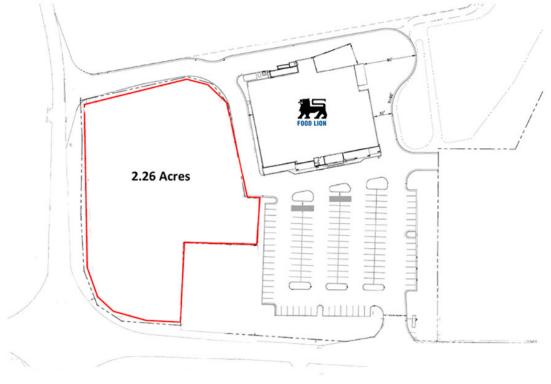

#### **PROPERTY HIGHLIGHTS**

- 2.26 acre corner parcel
- · Anchored by Food Lion grocery store, which is now open
- Site at grade with excellent visibility

| <b>DEMOGRAPHICS</b> | 1 MILE                   | 5 MILES   | 10 MILES  |
|---------------------|--------------------------|-----------|-----------|
| Total Households    | 404                      | 4,811     | 14,073    |
| Total Population    | 1,082                    | 12,466    | 35,887    |
| Average HH Income   | \$ <mark>1</mark> 10,662 | \$128,927 | \$116,532 |