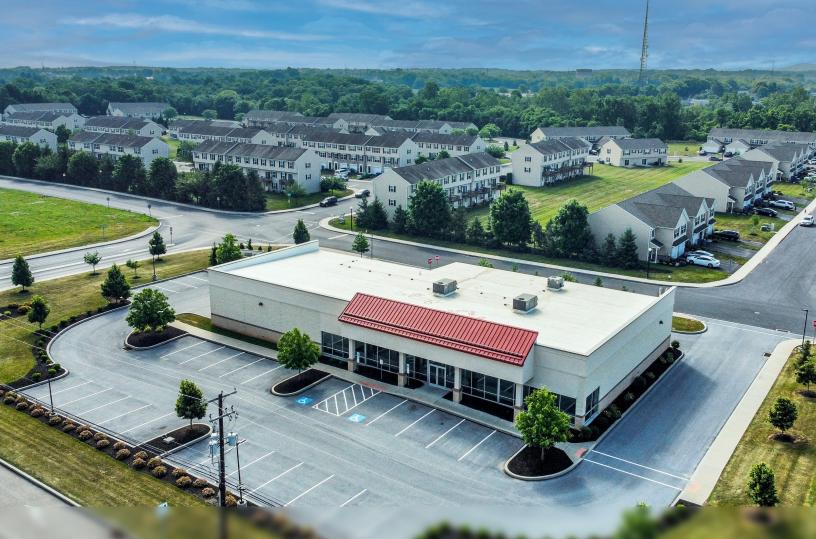

## 1053 Harrisburg Pike, Carlisle

Retail Available For Sublease

March 2032 Lease Expiration

10,000 +/- SF standalone building 30 surface parking spaces

## Property Description

- 10,000 +/- SF standalone building
- 30 surface parking spaces
- Three (3) drive-in doors to service area
- One (1) drive-in door to storage area

## Location

- Located along Route 11 in Carlisle
- Easy access to I-81 and PA Turnpike

1053 Harrisburg Pike, Carlisle

CONTACT

David Sickler
Associate
+1 717 712 8455
david.sickler@cbre.com

© 2024 CBRE, Inc. All rights reserved. This information has been obtained from sources believed reliable but has not been verified for accuracy or completeness. CBRE, Inc. makes no guarantee, representation or warranty and accepts no responsibility or liability as to the accuracy, completeness, or reliability of the information contained herein. You should conduct a careful, independent investigation of the property and verify all information. Any reliance on this information is solely at your own risk.