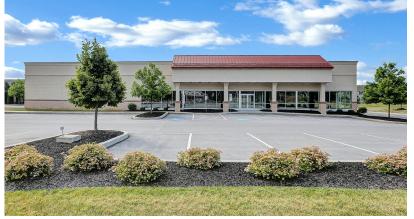

## 1053 Harrisburg Pike, Carlisle

Retail Available For Sublease

March 2032 Lease Expiration

10,000 +/- SF standalone building 30 surface parking spaces

## Property Description

- 10,000 +/- SF standalone building
- 30 surface parking spaces
- Three (3) drive-in doors to service area
- One (1) drive-in door to storage area