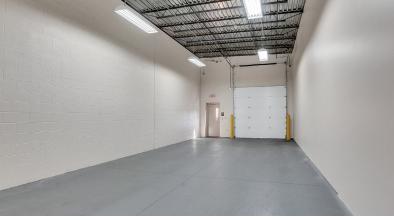

## Property Description

- 10,000 +/- SF standalone building
- 30 surface parking spaces
- Three (3) drive-in doors to service area
- One (1) drive-in door to storage area