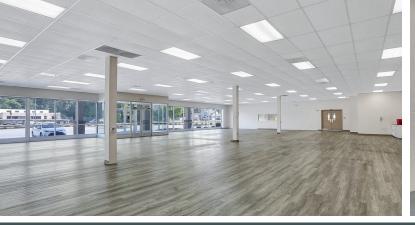

## Property Description

- 10,000 +/- SF standalone building
- 30 surface parking spaces
- Three (3) drive-in doors to service area
- One (1) drive-in door to storage area