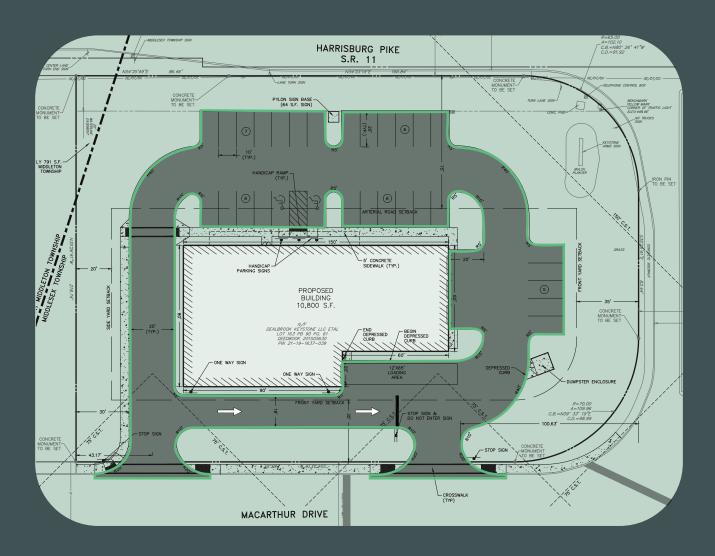

## Property Description

- 10,000 +/- SF standalone building
- 30 surface parking spaces
- Three (3) drive-in doors to service area
- One (1) drive-in door to storage area

## Location

- Located along Route 11 in Carlisle
- Easy access to I-81 and PA Turnpike

1053 Harrisburg Pike, Carlisle

CONTACT

David Sickler
Associate
+1 717 712 8455
david.sickler@cbre.com

© 2024 CBRE, Inc. All rights reserved. This information has been obtained from sources believed reliable but has not been verified for accuracy or completeness. CBRE, Inc. makes no guarantee, representation or warranty and accepts no responsibility or liability as to the accuracy, completeness, or reliability of the information contained herein. You should conduct a careful, independent investigation of the property and verify all information. Any reliance on this information is solely at your own risk.