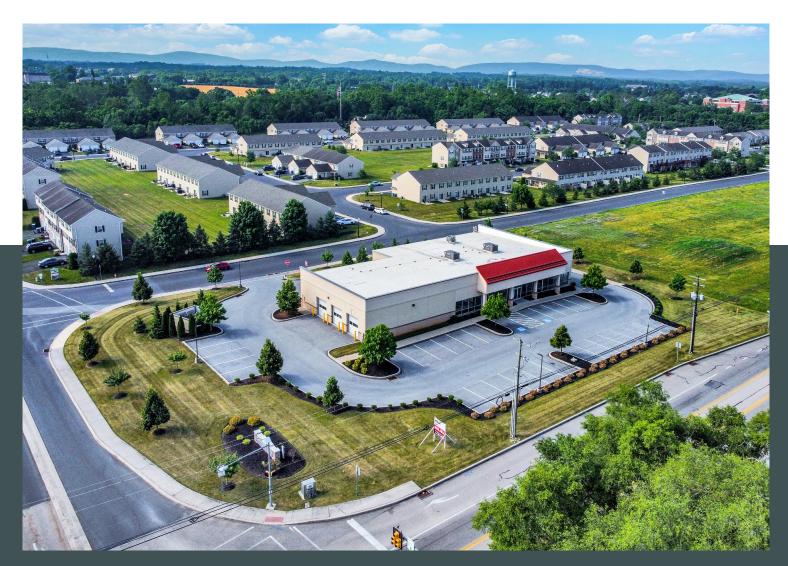

## 1053 Harrisburg Pike, Carlisle

Retail Available For Sublease

March 2032 Lease Expiration

10,000 +/- SF standalone building 30 surface parking spaces

## Property Description

- 10,000 +/- SF standalone building
- 30 surface parking spaces
- Three (3) drive-in doors to service area
- One (1) drive-in door to storage area

## Location

- Located along Route 11 in Carlisle
- Easy access to I-81 and PA Turnpike

1053 Harrisburg Pike, Carlisle

CONTACT

David Sickler
Associate
+1 717 712 8455
david.sickler@cbre.com

© 2024 CBRE, Inc. All rights reserved. This information has been obtained from sources believed reliable but has not been verified for accuracy or completeness. CBRE, Inc. makes no guarantee, representation or warranty and accepts no responsibility or liability as to the accuracy, completeness, or reliability of the information contained herein. You should conduct a careful, independent investigation of the property and verify all information. Any reliance on this information is solely at your own risk.