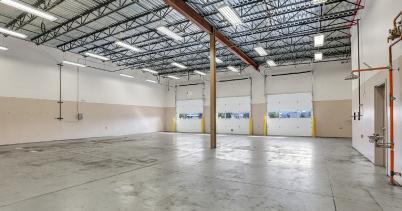

## Property Description

- 10,000 +/- SF standalone building
- 30 surface parking spaces
- Three (3) drive-in doors to service area
- One (1) drive-in door to storage area