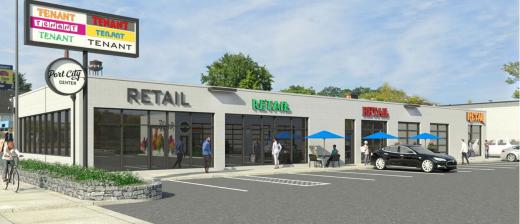

#### **RETAIL: 812-816 Richmond Highway**

- 1,909 SF
- 5,502 SF (div)
- 8,015 SF adjacent green space
- 20,000+/- SF Build to Suit potential
- 40± parking spaces

AVE John Jay Schwartz, MCR, RPA phone (804) 350-1866 jjschwartz@havesitewilltravel.com www.TheManwithSquareFeet.com