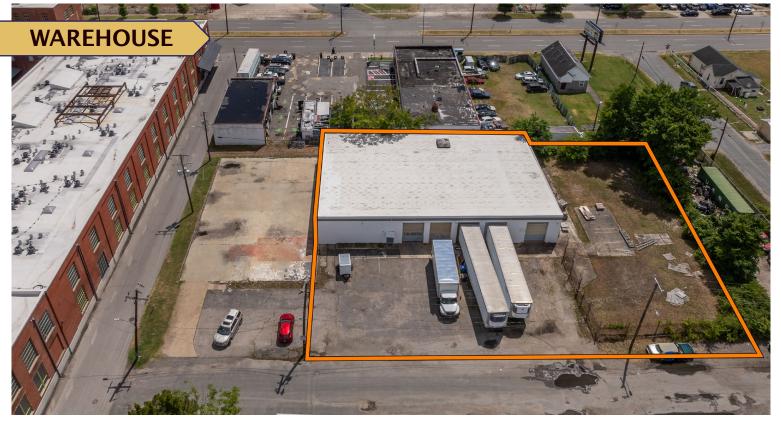

# Industrial | Available 1st Qtr 2025

#### WAREHOUSE: 16 Thurman Road

- 8,475 SF
- 18' ceiling heights
- 5 loading dock roll-up doors
- 9,412 SF outdoor fenced storage yard

Information contained within is deemed reliable, but is not guaranteed. Subject to prior leasing / sale.