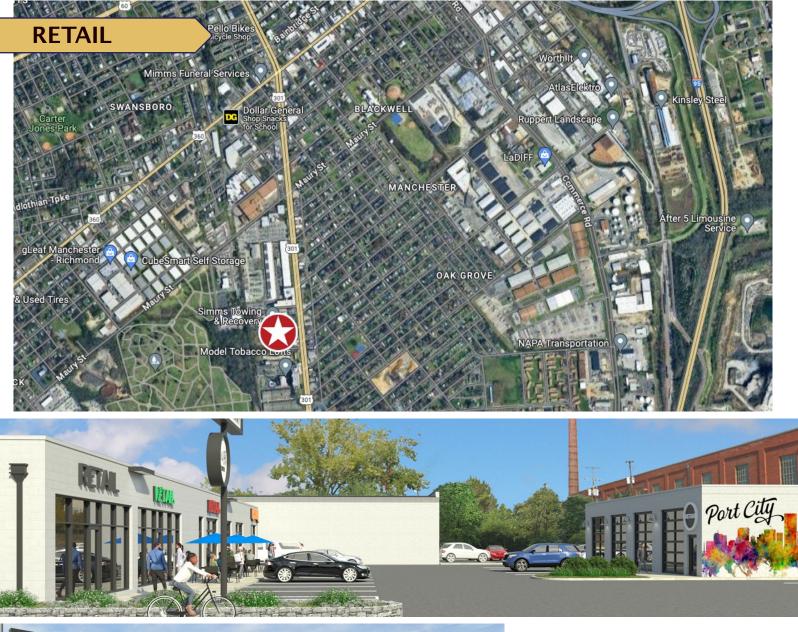

#### PROPERTY HIGHLIGHTS

#### **RETAIL: 812-816 Richmond Highway**

- 1,909 SF
- 5,502 SF (div)
- 8,015 SF adjacent green space
- 20,000+/- SF Build to Suit potential
- 40± parking spaces

AVE John Jay Schwartz, MCR, RPA phone (804) 350-1866 jjschwartz@havesitewilltravel.com www.TheManwithSquareFeet.com