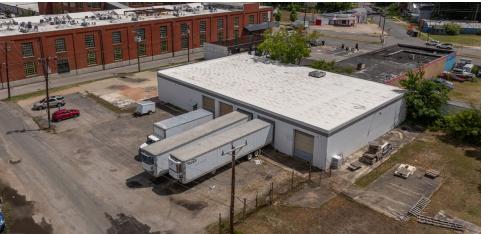

# Industrial | Available 1st Qtr 2025

#### WAREHOUSE: 16 Thurman Road

- 8,475 SF
- 18' ceiling heights
- 5 loading dock roll-up doors
- 9,412 SF outdoor fenced storage yard

Information contained within is deemed reliable, but is not guaranteed. Subject to prior leasing / sale.