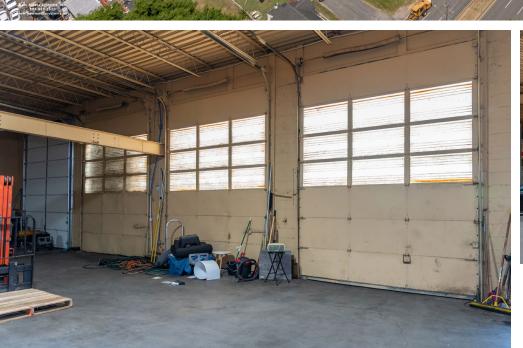

# Industrial | Available 1st Qtr 2025

#### WAREHOUSE: 16 Thurman Road

- 8,475 SF
- 18' ceiling heights
- 5 loading dock roll-up doors
- 9,412 SF outdoor fenced storage yard

Information contained within is deemed reliable, but is not guaranteed. Subject to prior leasing / sale.