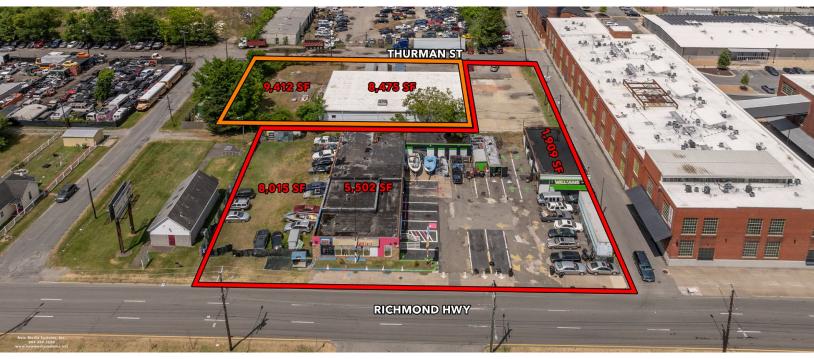

#### PROPERTY HIGHLIGHTS

#### **RETAIL: 812-816 Richmond Highway**

- 1,909 SF
- 5,502 SF (div)
- 8,015 SF adjacent green space
- 20,000+/- SF Build to Suit potential
- 40± parking spaces

AVE John Jay Schwartz, MCR, RPA phone (804) 350-1866 jjschwartz@havesitewilltravel.com www.TheManwithSquareFeet.com

#### WAREHOUSE: 16 Thurman Road

- 8,475 SF
- 18' ceiling heights
- 5 loading dock roll-up doors
- 9,412 SF outdoor fenced storage yard

Information contained within is deemed reliable, but is not guaranteed. Subject to prior leasing / sale.