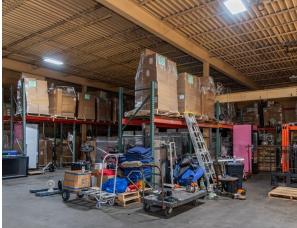

# Industrial | Available 1st Qtr 2025

#### WAREHOUSE: 16 Thurman Road

- 8,475 SF
- 18' ceiling heights
- 5 loading dock roll-up doors
- 9,412 SF outdoor fenced storage yard

Information contained within is deemed reliable, but is not guaranteed. Subject to prior leasing / sale.