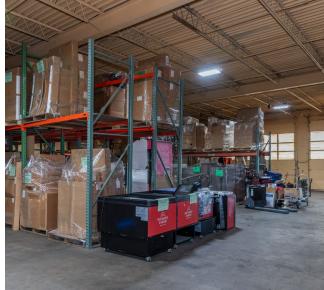

# Industrial | Available 1st Qtr 2025

#### WAREHOUSE: 16 Thurman Road

- 8,475 SF
- 18' ceiling heights
- 5 loading dock roll-up doors
- 9,412 SF outdoor fenced storage yard

Information contained within is deemed reliable, but is not guaranteed. Subject to prior leasing / sale.