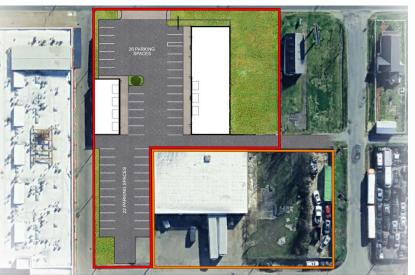

#### **RETAIL: 812-816 Richmond Highway**

- 1,909 SF
- 5,502 SF (div)
- 8,015 SF adjacent green space
- 20,000+/- SF Build to Suit potential
- 40± parking spaces

AVE John Jay Schwartz, MCR, RPA phone (804) 350-1866 jjschwartz@havesitewilltravel.com www.TheManwithSquareFeet.com

#### WAREHOUSE: 16 Thurman Road

- 8,475 SF
- 18' ceiling heights
- 5 loading dock roll-up doors
- 9,412 SF outdoor fenced storage yard

Information contained within is deemed reliable, but is not guaranteed. Subject to prior leasing / sale.