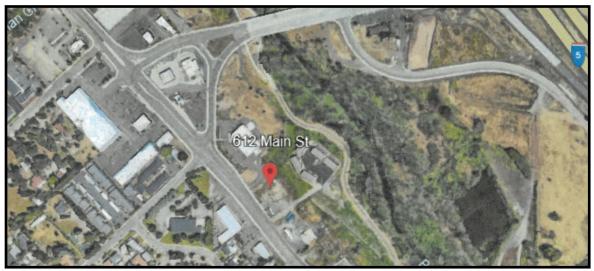

Property Information
Rodney J Cameron, Trustee
612 Main Street
Phoenix, Oregon

Approximately 0.79 acre commercial lot

Price & Terms: \$450,000.00

Taxes: \$4,579.80 (2024-25)

County Assessor's Map: 68 1W 09DA, TL #3500

Zoning: C-H (Commercial-Heavy)

Note: High exposure lot just South of the Rite Aid. Formerly auto

parts, machine shop & transmission shop, before the fire.

Marketing Agent: Frank Pulver

frankpulver@pulverandleever.com