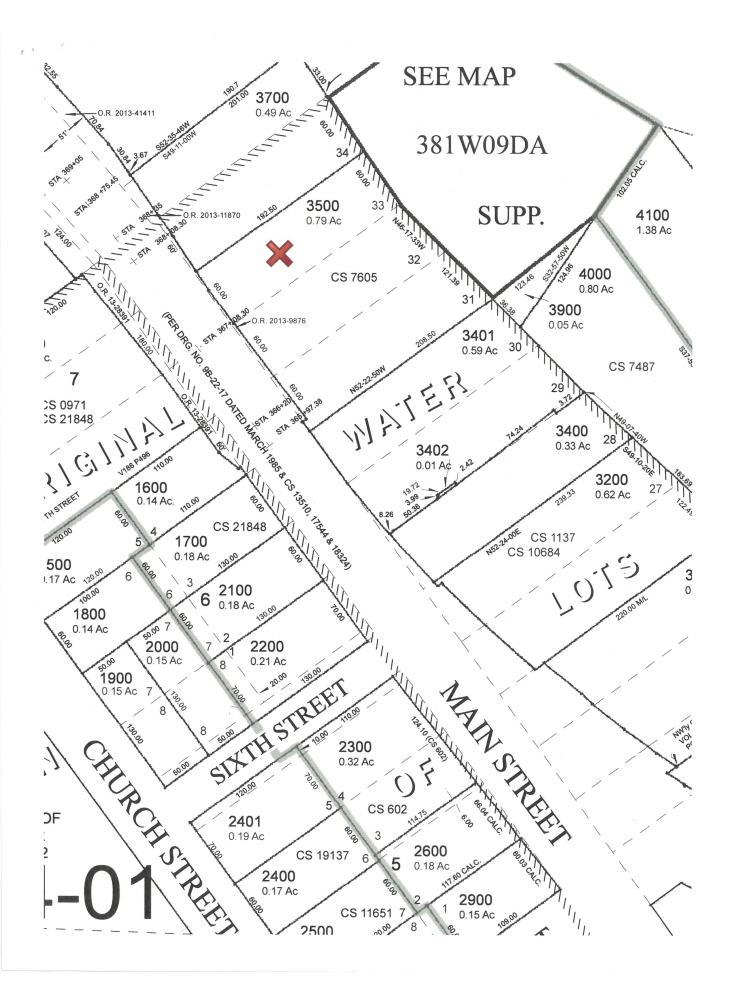

Property Information
Rodney J Cameron, Trustee
612 Main Street
Phoenix, Oregon

Approximately 0.79 acre commercial lot

Price & Terms: \$450,000.00

Taxes: \$4,579.80 (2024-25)

County Assessor's Map: 68 1W 09DA, TL #3500