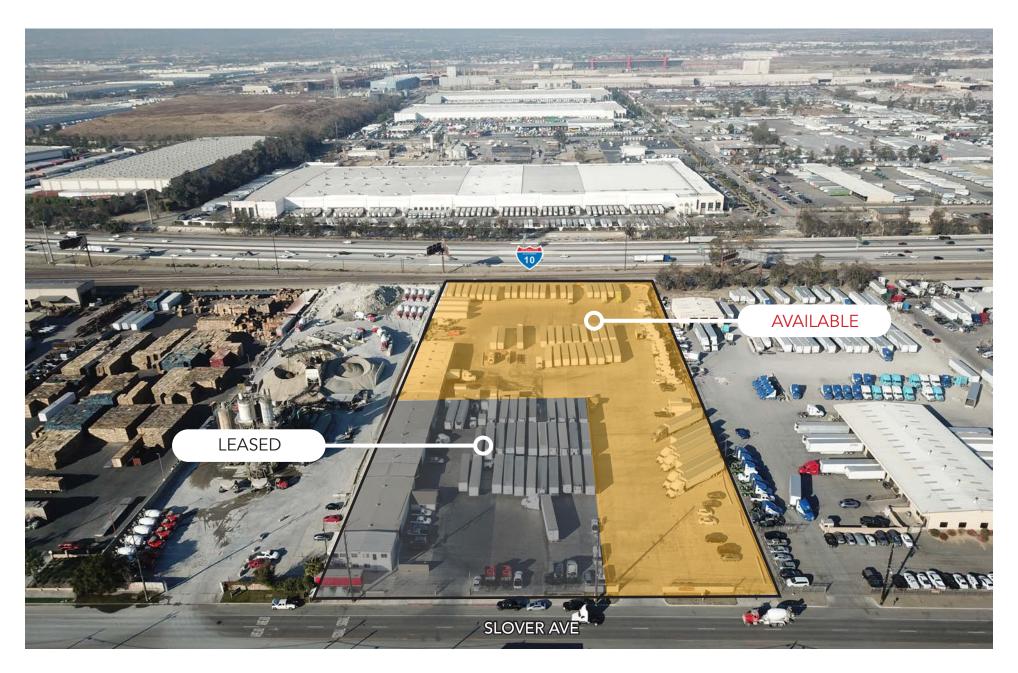

## **PROPERTY HIGHLIGHTS**

Metal Building: ±7,296 SF Availability: 30 Days

Land Acres: <u>+</u>3.98 Acres Location: Close to I-10 (at Etiwanda) with Access to I-15 and CA-60 Fwys

- ▶ ±3.98 Acre Trucking Facility
- $\blacktriangleright$  ±1,000 SF Office with ±6,292 SF Warehouse
- ▶ 2 Ground Level Doors
- ► Fully Concrete Yard, Fenced & Secure
- ▶ 2 Curb Cuts for Easy Ingress/Egress

## **AERIAL PHOTO**