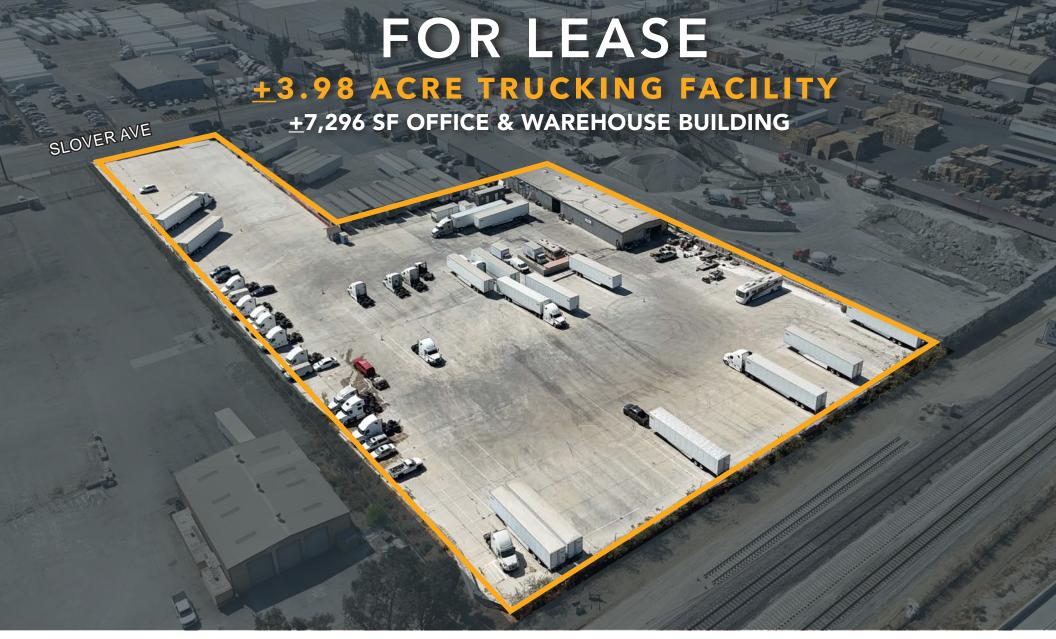

## **PROPERTY HIGHLIGHTS**

Metal Building: ±7,296 SF Availability: 30 Days

Land Acres: <u>+</u>3.98 Acres Location: Close to I-10 (at Etiwanda) with Access to I-15 and CA-60 Fwys

- ▶ ±3.98 Acre Trucking Facility
- $\blacktriangleright$  ±1,000 SF Office with ±6,292 SF Warehouse
- ▶ 2 Ground Level Doors
- ► Fully Concrete Yard, Fenced & Secure
- ▶ 2 Curb Cuts for Easy Ingress/Egress

## **AERIAL PHOTO**