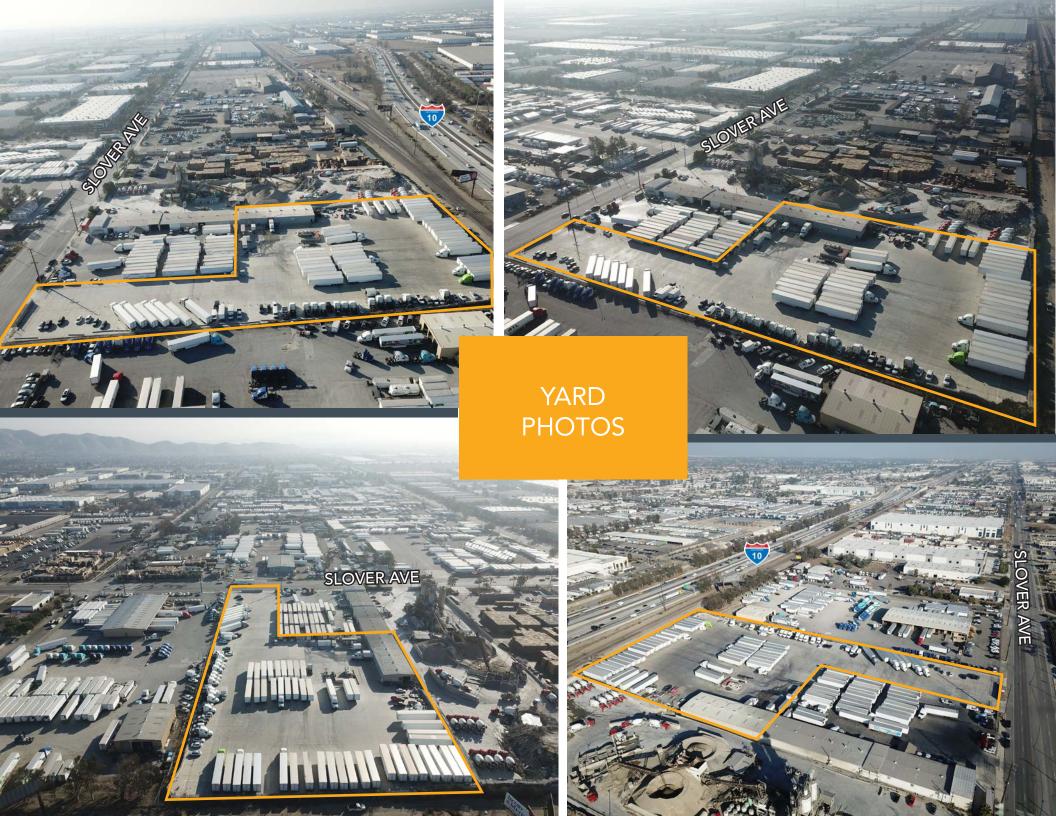

1975345

## **PROPERTY HIGHLIGHTS**

Metal Building: ±7,296 SF Availability: 30 Days

Land Acres: <u>+</u>3.98 Acres Location: Close to I-10 (at Etiwanda) with Access to I-15 and CA-60 Fwys



- ▶ ±3.98 Acre Trucking Facility
- $\blacktriangleright$  ±1,000 SF Office with ±6,292 SF Warehouse
- ▶ 2 Ground Level Doors
- ► Fully Concrete Yard, Fenced & Secure
- ▶ 2 Curb Cuts for Easy Ingress/Egress

| DEMOGRAPHICS          | 2 mile    | 3 mile    | 5 mile    |
|-----------------------|-----------|-----------|-----------|
| 2024 Est. Population  | 20,439    | 63,707    | 245,774   |
| 2029 Proj. Population | 19,989    | 63,127    | 246,507   |
| Adj. Daytime Demos.   | 5,691     | 28,971    | 79,356    |
| Average HH Income     | \$107,550 | \$105,683 | \$119,651 |



## **AERIAL PHOTO**







## **REGIONAL** MAP