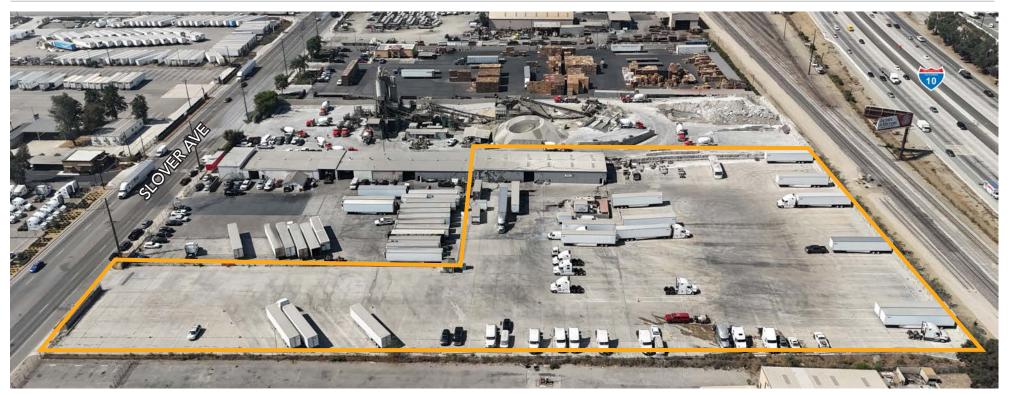

13856 SLOVER AVENUE, FONTANA, CA 92337



**TOBY TEWELL** | Senior Vice President | 951.276.3662 | ttewell@leeriverside.com | DRE #01822772

RYAN TURNQUIST | Vice President | 951.276.3680 | rturnquist@leeriverside.com | DRE #01971265

MAT SKOGEBO | Vice President | 951.276.3646 | mskogebo@leeriverside.com | DRE #01975345

## **PROPERTY HIGHLIGHTS**

Metal Building: ±7,296 SF Availability: 30 Days

Land Acres: <u>+</u>3.98 Acres Location: Close to I-10 (at Etiwanda) with Access to I-15 and CA-60 Fwys



- ▶ ±3.98 Acre Trucking Facility
- $\blacktriangleright$  ±1,000 SF Office with ±6,292 SF Warehouse
- ▶ 2 Ground Level Doors
- ► Fully Concrete Yard, Fenced & Secure
- ▶ 2 Curb Cuts for Easy Ingress/Egress

| DEMOGRAPHICS          | 2 mile    | 3 mile    | 5 mile    |
|-----------------------|-----------|-----------|-----------|
| 2024 Est. Population  | 20,439    | 63,707    | 245,774   |
| 2029 Proj. Population | 19,989    | 63,127    | 246,507   |
| Adj. Daytime Demos.   | 5,691     | 28,971    | 79,356    |
| Average HH Income     | \$107,550 | \$105,683 | \$119,651 |



## **AERIAL PHOTO**







## **REGIONAL** MAP