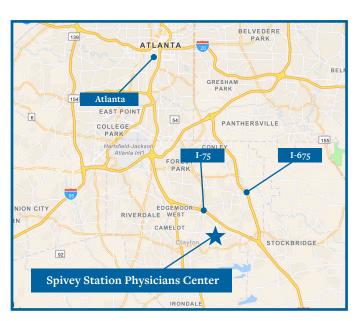

#### **Spivey Station Physicians Center**

Spivey Station Physicians Center is a 60,000 SF multi-specialty medical office building located off Highway 138. With nearby access to I-75 and I-675, Spivey Station provides patients with a convenient, fully integrated healthcare experience.

## **LOCATION HIGHLIGHTS**