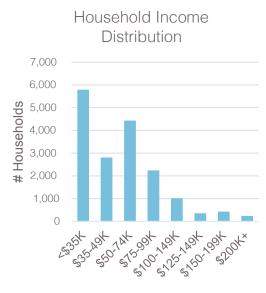

## **DEMOGRAPHICS**

#### Demographics (3 mile radius)

Source: Revista -O ctober 2019