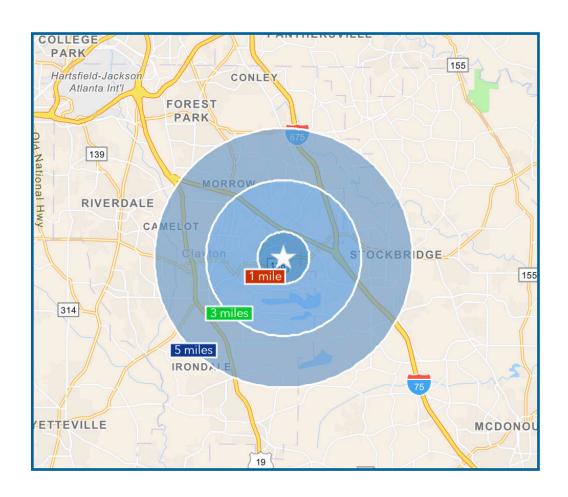

#### 1 Mile Radius

Population 4,380

Average Household Income \$73,149

Median Age

Total Households 1.440

Number of People Per HH

# 3 Mile Radius

Population 50,729

Average Household Income \$64,501

Median Age

Total Households 17,650

Number of People Per HH .9

## **5 Mile Radius**

Population 137,875

Average Household Income \$58,643

Median Age

Total Households 45,865

Number of People Per HH 3

For more information on the Spivey Station Physicians Center opportunity, please contact: