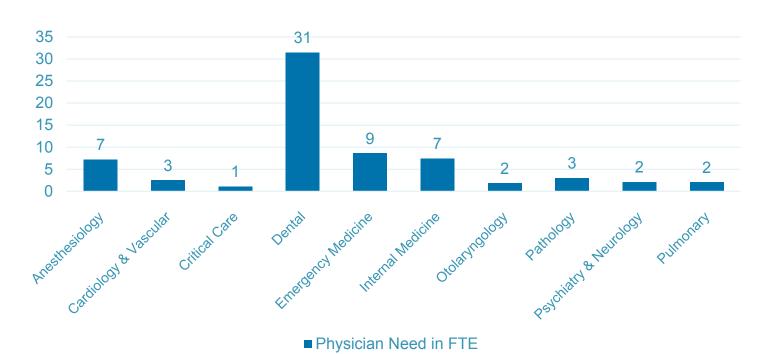

# Spivey Station Physicians Center

7823 Spivey Station Blvd | Jonesboro, GA 30236

## **EXECUTIVE SUMMARY**

#### **Spivey Station Physicians Center**

Spivey Station Physicians Center is a 60,000 SF multi-specialty medical office building located off Highway 138. With nearby access to I-75 and I-675, Spivey Station provides patients with a convenient, fully integrated healthcare experience.

- Class A Medical Office Building
- Synergistic Tenant Mix
- Dynamic Referral Pattern Amongst Tenants
- Access to ASC and Imaging
- Second Generation Clinical Space Readily Available
- First Generation, Fully Customizable Space Also Available



## **LOCATION HIGHLIGHTS**









## **DEMOGRAPHICS**

## Physician Demand by Specialty (3 mile radius)



#### Demographics (3 mile radius)







Source: Revista -O ctober 2019



# **DEMOGRAPHICS CONTINUED**



#### 1 Mile Radius



Population 4,380



Average Household Income \$73,149



Median Age



Total Households 1.440



Number of People Per HH

# 3 Mile Radius



Population 50,729



Average Household Income \$64,501



Median Age



Total Households 17,650



Number of People Per HH .9

## **5 Mile Radius**



Population 137,875



Average Household Income \$58,643



Median Age



Total Households 45,865



Number of People Per HH 3





For more information on the Spivey Station Physicians Center opportunity, please contact:

#### **Brandon Wallace**

SVP, Brokerage Services
(470) 485-8601
brandon.wallace@meadowsandohly.com

#### C.T. Voyles

*Director, Brokerage Services* (470)