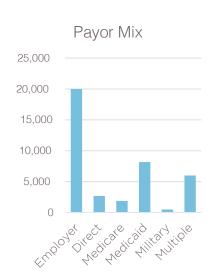

## **DEMOGRAPHICS**

#### Demographics (3 mile radius)

Source: Revista -O ctober 2019