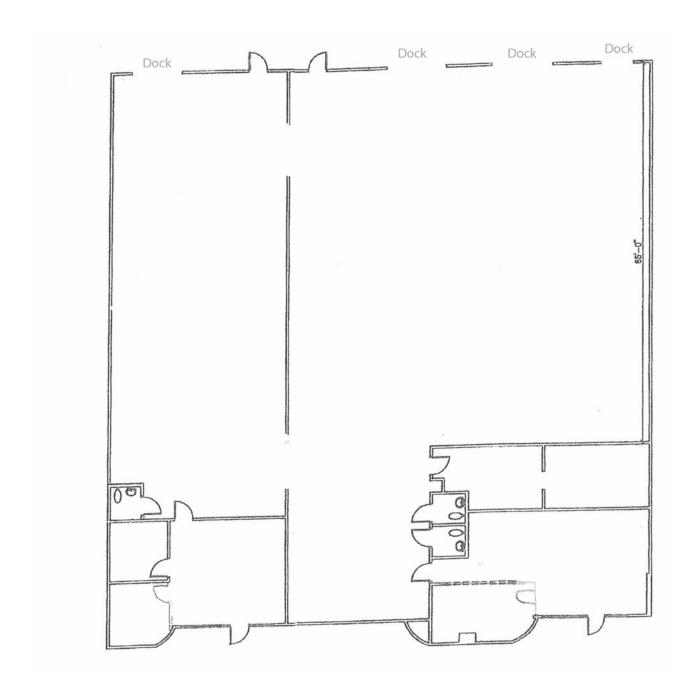

#### availability

- +/- 9,000 SF
- \*Approximately 15% office balance warehouse
- \*Sublease term expires 8/31/20

## suite specifications

- Four Dock High Doors
- Surface area parking in front of suite
- Available 2nd quarter 2019
- HVAC in majority of warehouse

### aerials

suite 104 +/- 9,000 SF AVAILABLE IMMEDIATELY