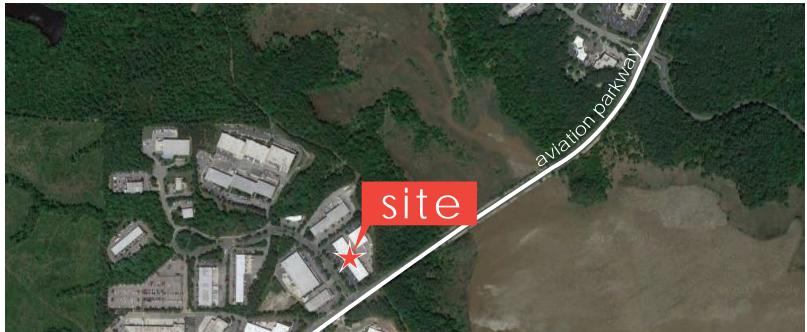

## flex space for sublease

#### location

Located less than a 1/4 mile from I-40, off Aviation Parkway Close access to RDU Airport; Town of Cary; Town of Morrisville; Research Triangle Park and Brier Creek

#### availability

- +/- 9,000 SF
- \*Approximately 15% office balance warehouse
- \*Sublease term expires 8/31/20

### rate negotiable

## suite specifications

- Four Dock High Doors
- Surface area parking in front of suite
- Available 2nd quarter 2019
- HVAC in majority of warehouse

# FOR LEASING INFO, PLEASE CONTACT: TAD THORNHILL

direct 919 645 2767 tadthornhill@yorkproperties.com





### aerials







suite 104 +/- 9,000 SF AVAILABLE IMMEDIATELY





## interior photos