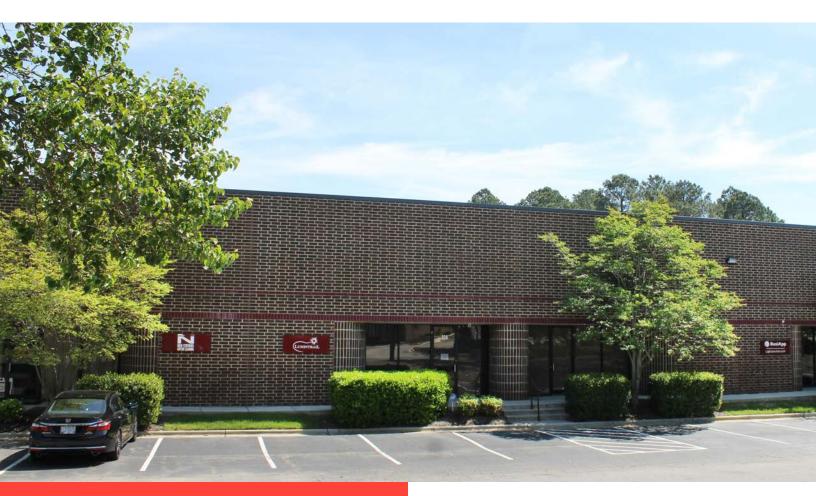

## flex space for sublease

#### location

Located less than a 1/4 mile from I-40, off Aviation Parkway Close access to RDU Airport; Town of Cary; Town of Morrisville; Research Triangle Park and Brier Creek

#### availability

- +/- 9,000 SF
- \*Approximately 15% office balance warehouse
- \*Sublease term expires 8/31/20

## suite specifications

- Four Dock High Doors
- Surface area parking in front of suite
- Available 2nd quarter 2019
- HVAC in majority of warehouse