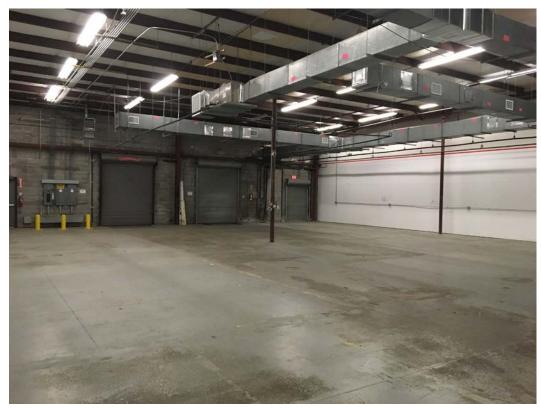

## suite specifications

- Four Dock High Doors
- Surface area parking in front of suite
- Available 2nd quarter 2019
- HVAC in majority of warehouse

## interior photos