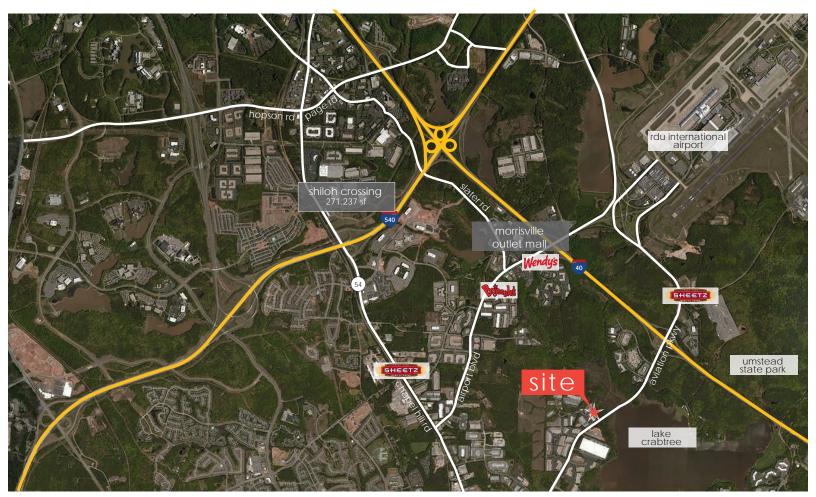

## flex space for sublease

#### location

Located less than a 1/4 mile from I-40, off Aviation Parkway Close access to RDU Airport; Town of Cary; Town of Morrisville; Research Triangle Park and Brier Creek

#### availability

- +/- 9,000 SF
- \*Approximately 15% office balance warehouse
- \*Sublease term expires 8/31/20

### rate negotiable

## suite specifications

- Four Dock High Doors
- Surface area parking in front of suite
- Available 2nd quarter 2019
- HVAC in majority of warehouse

# FOR LEASING INFO, PLEASE CONTACT: TAD THORNHILL

direct 919 645 2767 tadthornhill@yorkproperties.com





### aerials







suite 104 +/- 9,000 SF AVAILABLE IMMEDIATELY





## interior photos