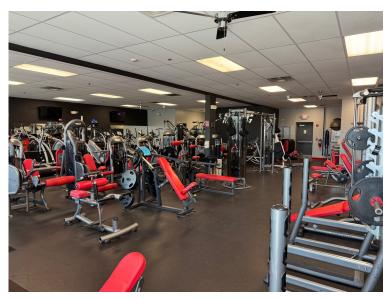

WASHROOMS: 1 ADA

PARKING: 160 Cars (Common)

SEWER/WATER: City

ZONING: B3

CAM & TAXES: CAM: \$3 PSF; TAXES: \$2.50 PSF

LEASE RATE for 7231: \$10.00 PSF NNN

LEASE RATE for 7223: \$15.00 PSF NNN

- Located in Golf Hills Retail Center
- Across from Fox Lake Country Club
- Adjacent Land Site Available for a Build-to-Suit
- Other Tenants Include Edward Jones, Twisted Burger, Los Magueyes, and Lakeside Chiropractic
- Turn-Key Fitness Space with Equipment Unit 7223
- Former Liquor Store with Coolers and Shelves - Unit 7231

# **UNIT 7223**

www.entrecommercial.com

| Demographics         | 1 Mile   | 3 Miles  | 5 Miles  |
|----------------------|----------|----------|----------|
| Total<br>Population  | 1,107    | 17,597   | 48,626   |
| Average<br>HH Income | \$75,475 | \$83,350 | \$90,211 |