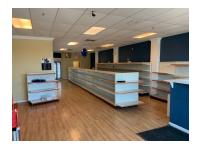

8 SF

YEAR BUILT: 2006

CEILING HEIGHT: 10'

HVAC SYSTEM: GFA / Central Air

ELECTRICAL: 200 Amp

SPRINKLER: Yes

WASHROOMS: 1 ADA

PARKING: 160 Cars (Common)

SEWER/WATER: City

ZONING: B3

CAM & TAXES: CAM: \$3 PSF; TAXES: \$2.50 PSF

LEASE RATE for 7231: \$10.00 PSF NNN

LEASE RATE for 7223: \$15.00 PSF NNN

- Located in Golf Hills Retail Center
- Across from Fox Lake Country Club
- Adjacent Land Site Available for a Build-to-Suit
- Other Tenants Include Edward Jones, Twisted Burger, Los Magueyes, and Lakeside Chiropractic
- Turn-Key Fitness Space with Equipment Unit 7223
- Former Liquor Store with Coolers and Shelves - Unit 7231

#### **Contact:**

Kevin Kaplan, CCIM 309-261-0920 kkaplan@entrecommercial.com

www.entrecommercial.com



± 1,750 – 2,838 SF FOR LEASE

# **UNIT 7231**





















www.entrecommercial.com



± 1,750 – 2,838 SF FOR LEASE

# **UNIT 7223**







www.entrecommercial.com





| Demographics         | 1 Mile   | 3 Miles  | 5 Miles  |
|----------------------|----------|----------|----------|
| Total<br>Population  | 1,107    | 17,597   | 48,626   |
| Average<br>HH Income | \$75,475 | \$83,350 | \$90,211 |



#### **Contact:**

Kevin Kaplan, CCIM 309-261-0920 kkaplan@entrecommercial.com

www.entrecommercial.com