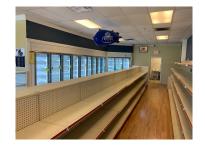

YEAR BUILT: 2006

CEILING HEIGHT: 10'

HVAC SYSTEM: GFA / Central Air

ELECTRICAL: 200 Amp

SPRINKLER: Yes

WASHROOMS: 1 ADA

PARKING: 160 Cars (Common)

SEWER/WATER: City

ZONING: B3

CAM & TAXES: CAM: \$3 PSF; TAXES: \$2.50 PSF

LEASE RATE for 7231: \$10.00 PSF NNN

LEASE RATE for 7223: \$15.00 PSF NNN

- Located in Golf Hills Retail Center
- Across from Fox Lake Country Club
- Adjacent Land Site Available for a Build-to-Suit
- Other Tenants Include Edward Jones, Twisted Burger, Los Magueyes, and Lakeside Chiropractic
- Turn-Key Fitness Space with Equipment Unit 7223
- Former Liquor Store with Coolers and Shelves - Unit 7231

#### **Contact:**

Kevin Kaplan, CCIM 309-261-0920 kkaplan@entrecommercial.com

www.entrecommercial.com



± 1,750 – 2,838 SF FOR LEASE

# **UNIT 7231**





















www.entrecommercial.com



± 1,750 – 2,838 SF FOR LEASE

# **UNIT 7223**







www.entrecommercial.com





| Demographics         | 1 Mile   | 3 Miles  | 5 Miles  |
|----------------------|----------|----------|----------|
| Total<br>Population  | 1,107    | 17,597   | 48,626   |
| Average<br>HH Income | \$75,475 | \$83,350 | \$90,211 |



#### **Contact:**

Kevin Kaplan, CCIM 309-261-0920 kkaplan@entrecommercial.com

www.entrecommercial.com