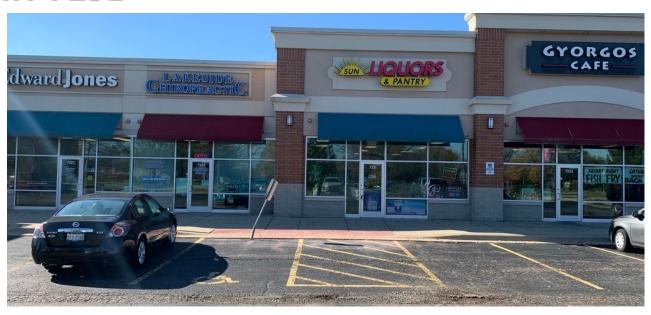

WASHROOMS: 1 ADA

PARKING: 160 Cars (Common)

SEWER/WATER: City

ZONING: B3

CAM & TAXES: CAM: \$3 PSF; TAXES: \$2.50 PSF

LEASE RATE for 7231: \$10.00 PSF NNN

LEASE RATE for 7223: \$15.00 PSF NNN

- Located in Golf Hills Retail Center
- Across from Fox Lake Country Club
- Adjacent Land Site Available for a Build-to-Suit
- Other Tenants Include Edward Jones, Twisted Burger, Los Magueyes, and Lakeside Chiropractic
- Turn-Key Fitness Space with Equipment Unit 7223
- Former Liquor Store with Coolers and Shelves - Unit 7231