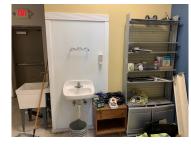

AR BUILT: 2006

CEILING HEIGHT: 10'

HVAC SYSTEM: GFA / Central Air

ELECTRICAL: 200 Amp

SPRINKLER: Yes

WASHROOMS: 1 ADA

PARKING: 160 Cars (Common)

SEWER/WATER: City

ZONING: B3

CAM & TAXES: CAM: \$3 PSF; TAXES: \$2.50 PSF

LEASE RATE for 7231: \$10.00 PSF NNN

LEASE RATE for 7223: \$15.00 PSF NNN

- Located in Golf Hills Retail Center
- Across from Fox Lake Country Club
- Adjacent Land Site Available for a Build-to-Suit
- Other Tenants Include Edward Jones, Twisted Burger, Los Magueyes, and Lakeside Chiropractic
- Turn-Key Fitness Space with Equipment Unit 7223
- Former Liquor Store with Coolers and Shelves - Unit 7231

#### **Contact:**

Kevin Kaplan, CCIM 309-261-0920 kkaplan@entrecommercial.com

www.entrecommercial.com



± 1,750 – 2,838 SF FOR LEASE

# **UNIT 7231**





















www.entrecommercial.com



± 1,750 – 2,838 SF FOR LEASE

# **UNIT 7223**







www.entrecommercial.com





| Demographics         | 1 Mile   | 3 Miles  | 5 Miles  |
|----------------------|----------|----------|----------|
| Total<br>Population  | 1,107    | 17,597   | 48,626   |
| Average<br>HH Income | \$75,475 | \$83,350 | \$90,211 |



#### **Contact:**

Kevin Kaplan, CCIM 309-261-0920 kkaplan@entrecommercial.com

www.entrecommercial.com