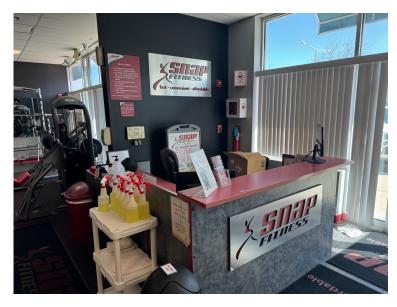

WASHROOMS: 1 ADA

PARKING: 160 Cars (Common)

SEWER/WATER: City

ZONING: B3

CAM & TAXES: CAM: \$3 PSF; TAXES: \$2.50 PSF

LEASE RATE for 7231: \$10.00 PSF NNN

LEASE RATE for 7223: \$15.00 PSF NNN

- Located in Golf Hills Retail Center
- Across from Fox Lake Country Club
- Adjacent Land Site Available for a Build-to-Suit
- Other Tenants Include Edward Jones, Twisted Burger, Los Magueyes, and Lakeside Chiropractic
- Turn-Key Fitness Space with Equipment Unit 7223
- Former Liquor Store with Coolers and Shelves - Unit 7231

# **UNIT 7223**

www.entrecommercial.com

| Demographics         | 1 Mile   | 3 Miles  | 5 Miles  |
|----------------------|----------|----------|----------|
| Total<br>Population  | 1,107    | 17,597   | 48,626   |
| Average<br>HH Income | \$75,475 | \$83,350 | \$90,211 |