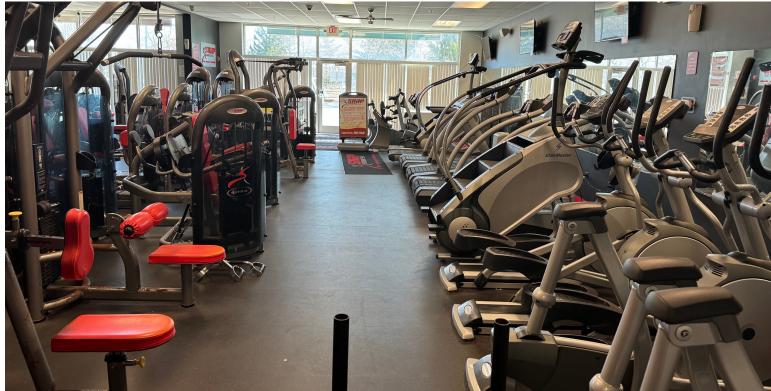

WASHROOMS: 1 ADA

PARKING: 160 Cars (Common)

SEWER/WATER: City

ZONING: B3

CAM & TAXES: CAM: \$3 PSF; TAXES: \$2.50 PSF

LEASE RATE for 7231: \$10.00 PSF NNN

LEASE RATE for 7223: \$15.00 PSF NNN

- Located in Golf Hills Retail Center
- Across from Fox Lake Country Club
- Adjacent Land Site Available for a Build-to-Suit
- Other Tenants Include Edward Jones, Twisted Burger, Los Magueyes, and Lakeside Chiropractic
- Turn-Key Fitness Space with Equipment Unit 7223
- Former Liquor Store with Coolers and Shelves - Unit 7231

# **UNIT 7223**

www.entrecommercial.com

| Demographics         | 1 Mile   | 3 Miles  | 5 Miles  |
|----------------------|----------|----------|----------|
| Total<br>Population  | 1,107    | 17,597   | 48,626   |
| Average<br>HH Income | \$75,475 | \$83,350 | \$90,211 |