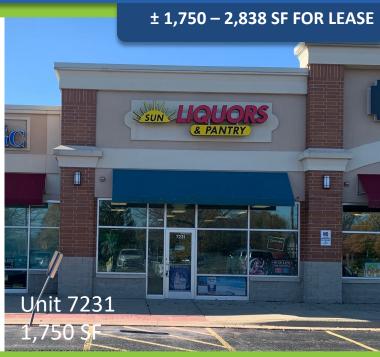

## **SPECIFICATIONS**

**BUILDING SIZE: 11,000 SF** 

AVAILABLE: Unit 7231: 1,750 SF & Unit 7223: 2,838 SF

YEAR BUILT: 2006

CEILING HEIGHT: 10'

HVAC SYSTEM: GFA / Central Air

ELECTRICAL: 200 Amp

SPRINKLER: Yes

WASHROOMS: 1 ADA

PARKING: 160 Cars (Common)

SEWER/WATER: City

ZONING: B3

CAM & TAXES: CAM: \$3 PSF; TAXES: \$2.50 PSF

LEASE RATE for 7231: \$10.00 PSF NNN

LEASE RATE for 7223: \$15.00 PSF NNN

- Located in Golf Hills Retail Center
- Across from Fox Lake Country Club
- Adjacent Land Site Available for a Build-to-Suit
- Other Tenants Include Edward Jones, Twisted Burger, Los Magueyes, and Lakeside Chiropractic
- Turn-Key Fitness Space with Equipment Unit 7223
- Former Liquor Store with Coolers and Shelves - Unit 7231

#### **Contact:**

Kevin Kaplan, CCIM 309-261-0920 kka