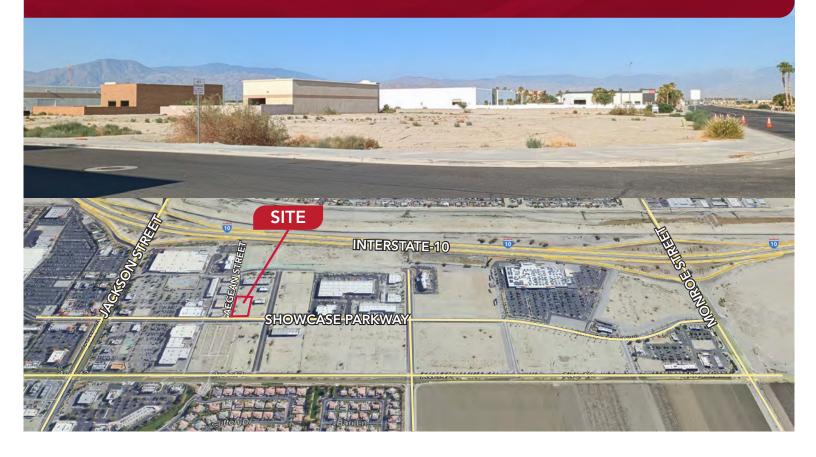

## **COMMERCIAL LAND FOR SALE**

LOCATION: SWC Showcase Parkway & Aegean Street

APN's: 610-311-001, 610-311-002 & 610-311-003

**SIZE:** 40,509 SF

PRICE: \$450,000.00

**ZONING:** The Light Industrial (IL) zone provides for offices, business and industrial parks, research and development, warehouses, distribution center, lightmanufacturing, public and quasi-public uses and supportive commercial uses.

# **COMMERCIAL LAND FOR SALE**

SWC SHOWCASE PARKWAY & AEGEAN STREET | INDIO, CA