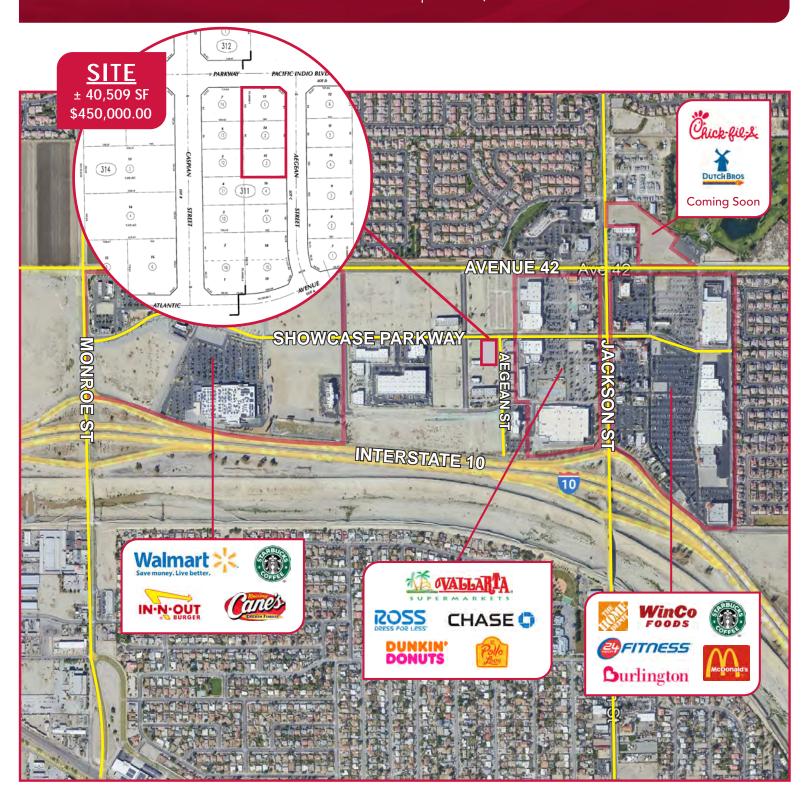

## **COMMERCIAL LAND FOR SALE**

LOCATION: SWC Showcase Parkway & Aegean Street

APN's: 610-311-001, 610-311-002 & 610-311-003

**SIZE:** 40,509 SF

PRICE: \$450,000.00

**ZONING:** The Light Industrial (IL) zone provides for offices, business and industrial parks, research and development, warehouses, distribution center, lightmanufacturing, public and quasi-public uses and supportive commercial uses.

### **HIGHLIGHTS**

- Located in booming North Indio with easy access to I-10
- Light industrial zoning offers flexibility with a variety of uses permitted or allowed with a CUP
- Hard corner location offers excellent signage and access opportunities
- Site features some improvements including curb, gutter and sidewalks

# **COMMERCIAL LAND FOR SALE**

SWC SHOWCASE PARKWAY & AEGEAN STREET | INDIO, CA