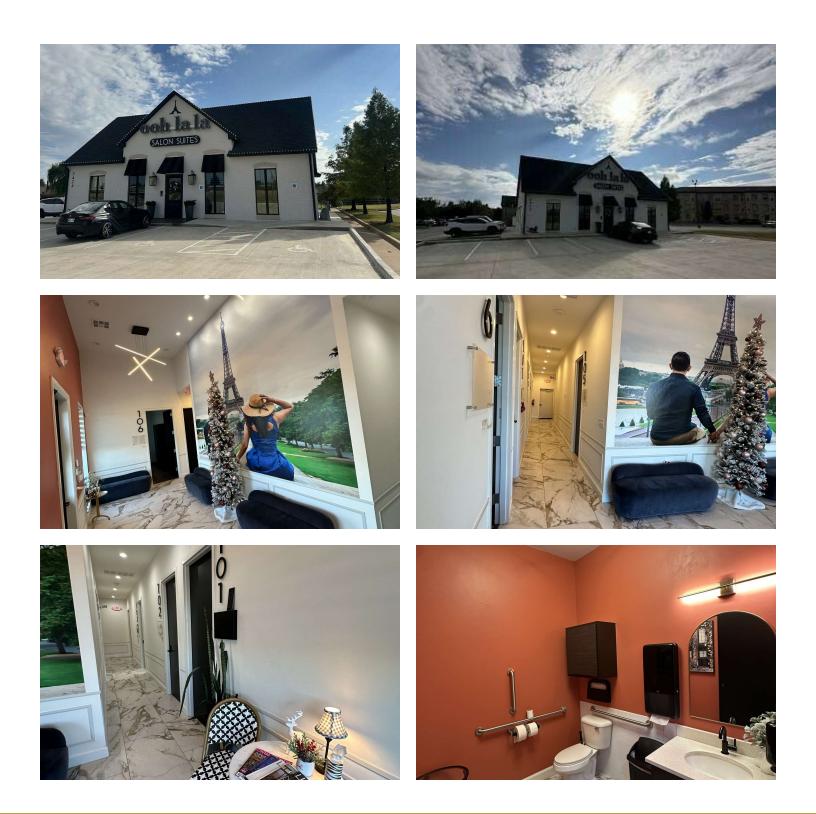

#### **PROPERTY OVERVIEW**

Located in a prime area, this exceptional free-standing building is currently being operated as a high-end salon and features multiple rooms with luxurious finish throughout. The property offers a spacious, well-designed layout perfect for variety of uses, with a serene atmosphere and an abundance of natural light.

#### **PROPERTY HIGHLIGHTS**

- Attractive Free Standing Building
- High end finishes
- High end salon

3424 NORTHWEST 135TH STREET, OKLAHOMA CITY, OK 73120

| SUITE  | TENANT NAME | ANNUAL RENT | LEASE END |
|--------|-------------|-------------|-----------|
| 101    | -           | \$16,640    | 8/25/2025 |
| 102    | -           | \$16,120    | 4/12/2025 |
| 103    | -           | \$16,120    | 1/23/2025 |
| 104    | -           | \$16,120    | 8/25/2025 |
| 105    | -           | \$10,400    | 1/19/2026 |
| 106    | Vacant      | -           | -         |
| 107    | -           | \$15,340    | 10/1/2025 |
| 108    | -           | \$15,340    | 6/30/2025 |
| 109    | -           | \$15,340    | 3/27/2025 |
| 110    | -           | \$15,340    | 6/20/2025 |
| 111    | Vacant      | -           | -         |
| TOTALS |             | \$136,760   |           |