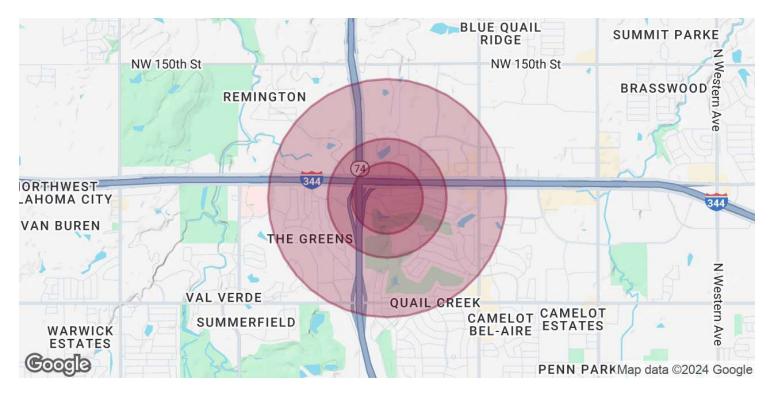

**AVERAGES** 

\$15,196

3424 NORTHWEST 135TH STREET, OKLAHOMA CITY, OK 73120

3424 NORTHWEST 135TH STREET, OKLAHOMA CITY, OK 73120

3424 NORTHWEST 135TH STREET, OKLAHOMA CITY, OK 73120

| POPULATION           | 0.3 MILES | 0.5 MILES | 1 MILE |
|----------------------|-----------|-----------|--------|
| Total Population     | 170       | 1,013     | 4,803  |
| Average Age          | 46        | 45        | 44     |
| Average Age (Male)   | 45        | 44        | 43     |
| Average Age (Female) | 47        | 47        | 45     |

| HOUSEHOLDS & INCOME | 0.3 MILES | 0.5 MILES | 1 MILE    |
|---------------------|-----------|-----------|-----------|
| Total Households    | 67        | 465       | 2,203     |
| # of Persons per HH | 2.5       | 2.2       | 2.2       |
| Average HH Income   | \$218,935 | \$160,031 | \$139,547 |
| Average House Value | \$652,163 | \$518,687 | \$442,073 |