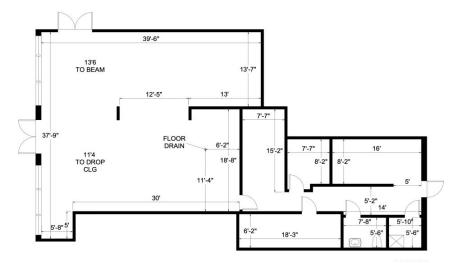

## PROFESSIONAL OFFICE OR RETAIL SPACE

10441 SE Federal Hwy., Hobe Sound, FL 33455



JEREMIAH BARON & CO

COMMERCIAL REAL ESTATE

### **Carlos Pelaez**

772.286.5744 Office 772.215.3436 Mobile cpelaez@commercialrealestatellc.com

### **Chris Belland**

## **PROPERTY OVERVIEW**

- Fantastic chance to rent a unit at Martin Landings Plaza.
- This unit boasts a generous 2,044 square feet and welcomes you with an appealing double-door entrance with excellent frontage.
- Inside, you'll find enticing highlights such as exquisite flooring, exceptional lighting, and more.
- The unit is perfectly suited for an executive/professional office space or retail space
- The area is brimming with a mix of national and local retailers, along with residential properties.
- UNIT DIVISIONS AVAILABLE.



| PRICE         | \$33.00/sf + \$6.60/NNN           |
|---------------|-----------------------------------|
| UNIT SIZE     | 2,044 sf                          |
| BUILDING TYPE | Neighborhood Shopping Center      |
| ACREAGE       | 2.62 ac                           |
| FRONTAGE      | 330′                              |
| TRAFFIC COUNT | 24,500 ADT                        |
| YEAR BUILT    | 2018                              |
| ZONING        | Hobe Sound Redevelopment District |
| LAND USE      | 1600 - Community shopping center  |
| PARCEL ID     | 34-38-42-000-097-00020-3          |

NO WARRANTY OR REPRESENTATION, EXPRESS OR IMPLIED, IS MADE AS TO THE ACCURACY OF THE INFORMATION CONTAINED HEREIN, AND THE SAME IS SUBMITTED SUBJECT TO ERRORS, OMISSIONS, CHANGE OF PRICE, RENTAL OR OTHER