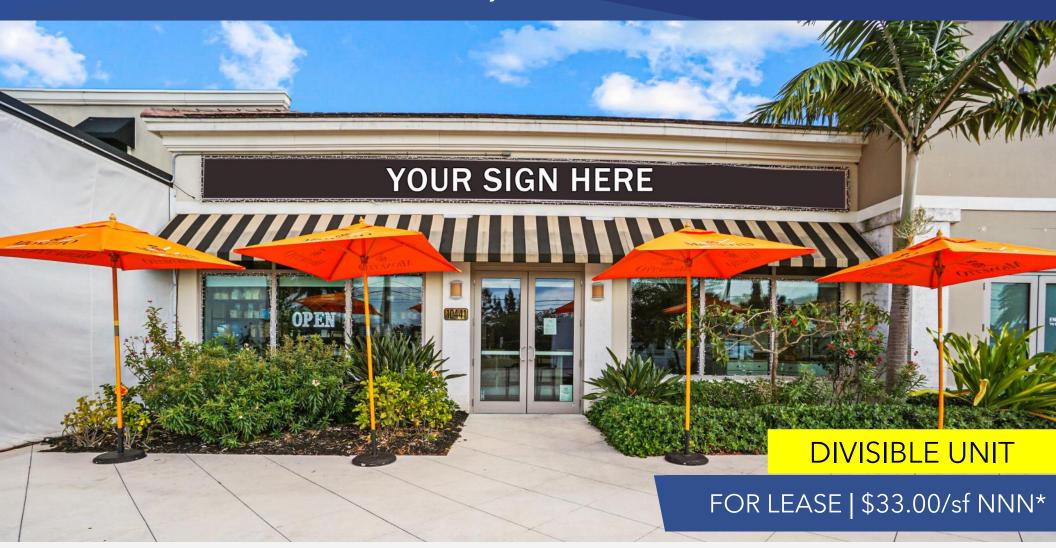

## PROFESSIONAL OFFICE OR RETAIL SPACE

10441 SE Federal Hwy., Hobe Sound, FL 33455

JEREMIAH BARON & CO

COMMERCIAL REAL ESTATE

## **PROPERTY OVERVIEW**

- Fantastic chance to rent a unit at Martin Landings Plaza.
- This unit boasts a generous 2,044 square feet and welcomes you with an appealing double-door entrance with excellent frontage.
- Inside, you'll find enticing highlights such as exquisite flooring, exceptional lighting, and more.
- The unit is perfectly suited for an executive/professional office space or retail space
- The area is brimming with a mix of national and local retailers, along with residential properties.
- UNIT DIVISIONS AVAILABLE.

| PRICE         | \$33.00/sf + \$6.60/NNN           |
|---------------|-----------------------------------|
| UNIT SIZE     | 2,044 sf                          |
| BUILDING TYPE | Neighborhood Shopping Center      |
| ACREAGE       | 2.62 ac                           |
| FRONTAGE      | 330′                              |
| TRAFFIC COUNT | 24,500 ADT                        |
| YEAR BUILT    | 2018                              |
| ZONING        | Hobe Sound Redevelopment District |
| LAND USE      | 1600 - Community shopping center  |
| PARCEL ID     | 34-38-42-000-097-00020-3          |