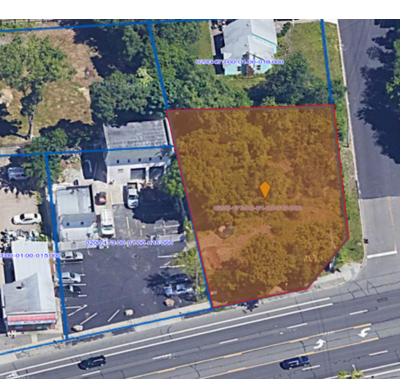

## PROPERTY OVERVIEW

This great development opportunity is split zoned J-2 Business and A-1 Residence.

Located on the Corner of Middle Country Road and March Court.

- Excellent signage exposure.
- Corner lot on busy Middle Country Road retail corridor.
- Daily traffic count 44,714.

# 777 Middle Country Road

Selden, NY 11784

FOR SALE