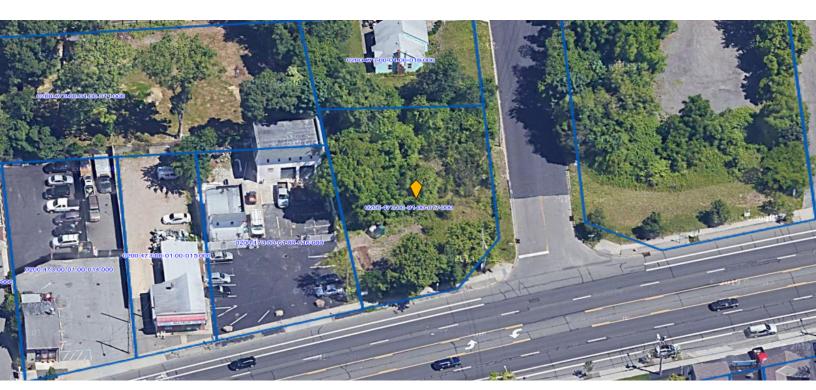

## PROPERTY OVERVIEW

This great development opportunity is split zoned J-2 Business and A-1 Residence.

Located on the Corner of Middle Country Road and March Court.

- Excellent signage exposure.
- Corner lot on busy Middle Country Road retail corridor.
- Daily traffic count 44,714.

# 777 Middle Country Road

Selden, NY 11784

FOR SALE