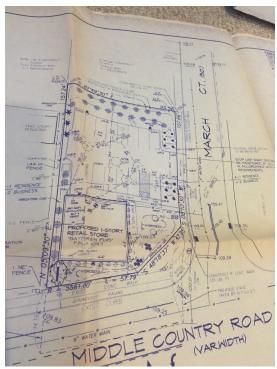

## PROPERTY OVERVIEW

This great development opportunity is split zoned J-2 Business and A-1 Residence.

Located on the Corner of Middle Country Road and March Court.

- Excellent signage exposure.
- Corner lot on busy Middle Country Road retail corridor.
- Daily traffic count 44,714.