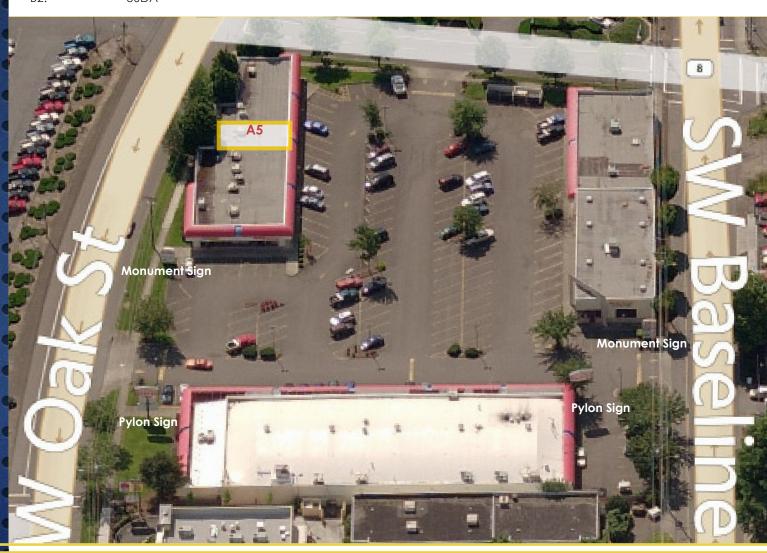

## **FOR LEASE**

**BUILDING A:** 

A1: Ice Cream Shop
A2: Architect Studio
A4: A Wild Hair Salon

A5: 1,029 SF (former insurance)

A6: 5 Star Asian Massage
A7: LaborMax Staffing
A8: Funeral Services

**BUILDING B:** 

B1: Crossfit Gym

B2: USDA

### **BUILDING C:**

C1 & C2: Community Action
C3 & C4: Pep Boys Auto Parts

C5: H&R Block