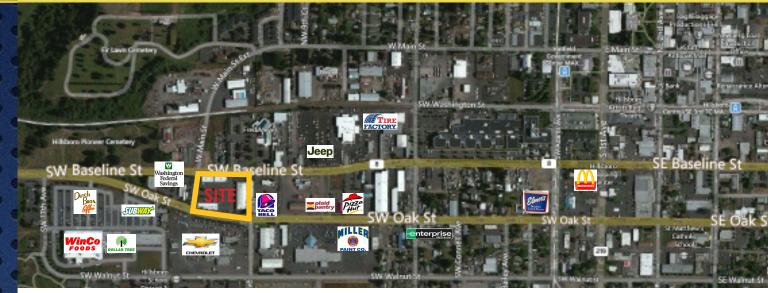

## Hillsboro West Plaza

1050 SW Baseline, Hillsboro OR 97123

### THE PROPERTY

- > Hillsboro West Plaza is conveniently accessed by SW Baseline and SW Oak Street, which are the two primary arterials running through the heart of downtown Hillsboro.
- > Tenants will enjoy exposure on 2 monument signs and 2 large pylon signs.
- > Zoning: C-1 General Commercial
- > Tons of Parking! 150 spaces (ratio 4.4/1,000 SF)
- > Traffic Count: SW Baseline 15,772 ADT (11) SW Oak 17,952 ADT (11)
- > Tri-Met bus stops on site... MAX station is 6 blocks away.

### FOR LEASE

> Availability: 1,029 SF (inline space, available with 30 days notice)

> Price: \$20.00/SF (Estimated NNN are \$5.50/SF)

CONTACT

Nick Baldwin, Broker Mob (503) 709-6190 nick@hayden-group.com Hayden Group LLC 505 SE Washington Street Hillsboro, OR 97123