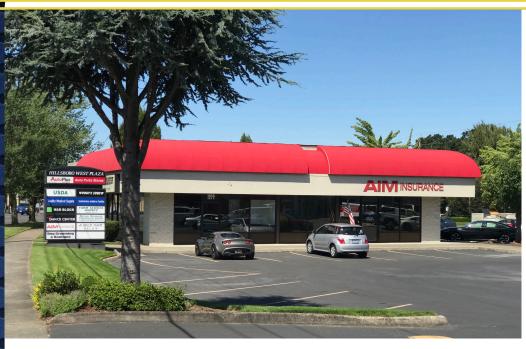

## Hillsboro West Plaza

1050 SW Baseline, Hillsboro OR 97123

### THE PROPERTY

- > Hillsboro West Plaza is conveniently accessed by SW Baseline and SW Oak Street, which are the two primary arterials running through the heart of downtown Hillsboro.
- > Tenants will enjoy exposure on 2 monument signs and 2 large pylon signs.
- > Zoning: C-1 General Commercial
- > Tons of Parking! 150 spaces (ratio 4.4/1,000 SF)
- > Traffic Count: SW Baseline 15,772 ADT (11) SW Oak 17,952 ADT (11)
- > Tri-Met bus stops on site... MAX station is 6 blocks away.

### FOR LEASE

> Availability: 1,029 SF (inline space, available with 30 days notice)

> Price: \$20.00/SF (Estimated NNN are \$5.50/SF)

CONTACT

Nick Baldwin, Broker Mob (503) 709-6190 nick@hayden-group.com Hayden Group LLC 505 SE Washington Street Hillsboro, OR 97123