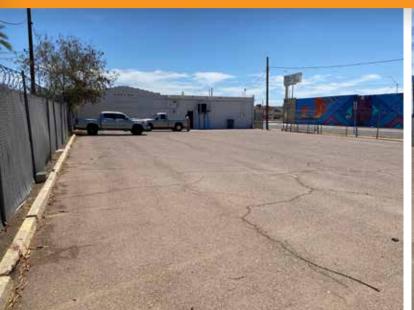

### 4,686 SQUARE FEET WITH YARD

Ideal Contractor Storage Yard Central Avenue & Broadway Road 0.32 Acre Lot C-3 Zoning, City of Phoenix 50% Warehouse, 50% Office ±12' Clear Height Gated Yard Space Paved \$4,250 Per Month, Gross