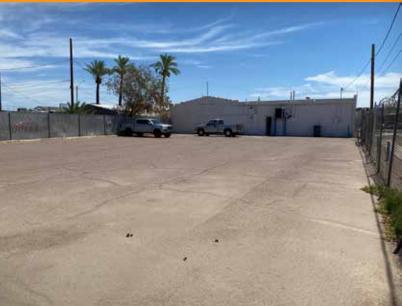

### 4,686 SQUARE FEET WITH YARD

Ideal Contractor Storage Yard Central Avenue & Broadway Road 0.32 Acre Lot C-3 Zoning, City of Phoenix 50% Warehouse, 50% Office ±12' Clear Height Gated Yard Space Paved \$4,250 Per Month, Gross