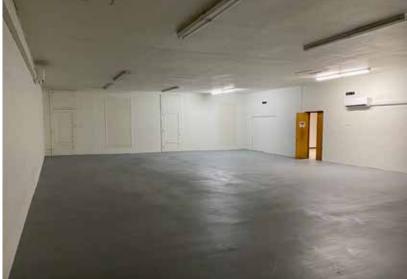

### 4,686 SQUARE FEET WITH YARD

Ideal Contractor Storage Yard Central Avenue & Broadway Road 0.32 Acre Lot C-3 Zoning, City of Phoenix 50% Warehouse, 50% Office ±12' Clear Height Gated Yard Space Paved \$4,250 Per Month, Gross