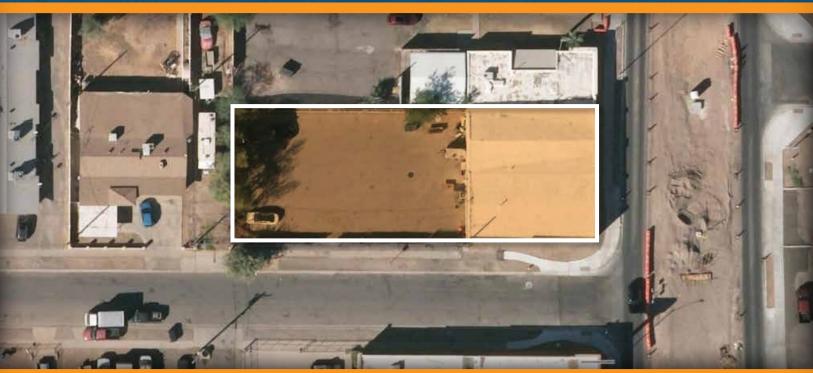

### 4,686 SQUARE FEET WITH YARD

Ideal Contractor Storage Yard Central Avenue & Broadway Road 0.32 Acre Lot C-3 Zoning, City of Phoenix 50% Warehouse, 50% Office ±12' Clear Height Gated Yard Space Paved \$4,250 Per Month, Gross