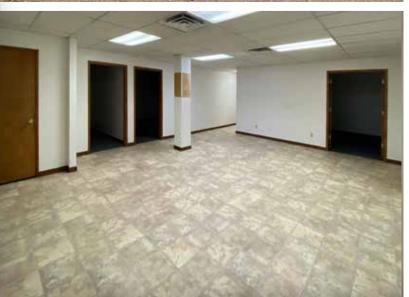

### 4,686 SQUARE FEET WITH YARD

Ideal Contractor Storage Yard Central Avenue & Broadway Road 0.32 Acre Lot C-3 Zoning, City of Phoenix 50% Warehouse, 50% Office ±12' Clear Height Gated Yard Space Paved \$4,250 Per Month, Gross