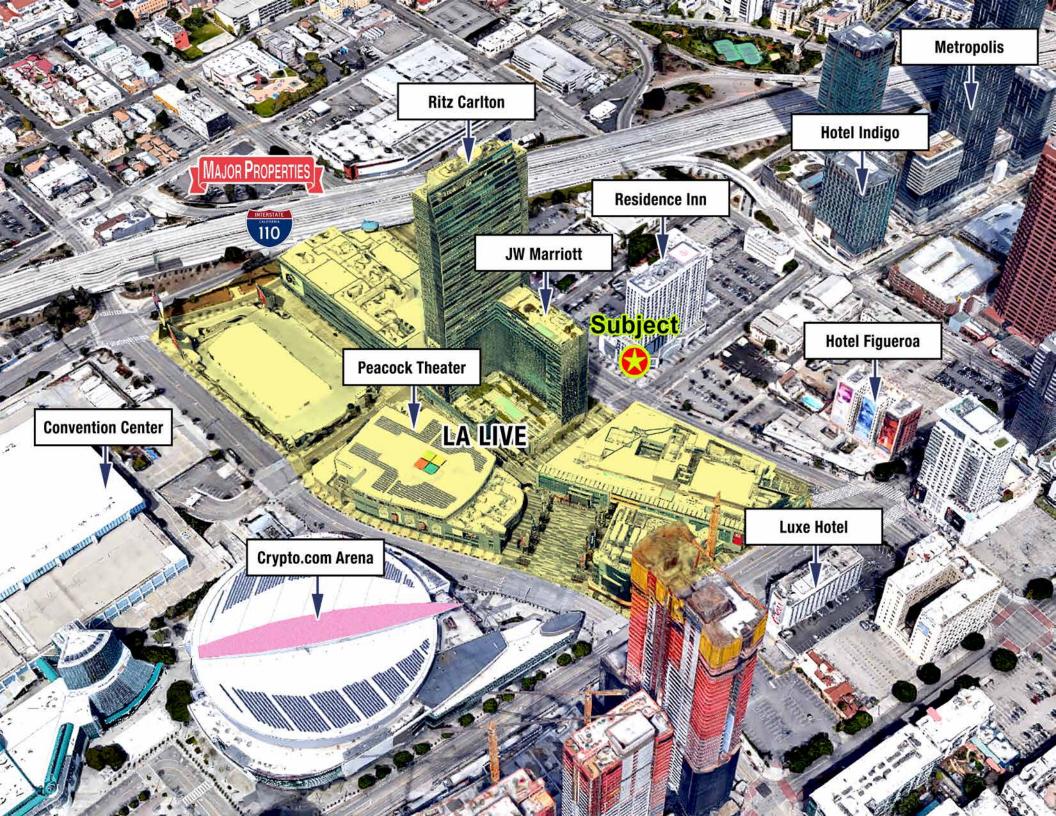

### Area Map

## **Property Highlights**

- Heavy traffic signalized corner location
- 35,679 vehicles per day traffic count (2022)
- Fantastic visibility, signage and exposure
- Over 100' frontage on Olympic Boulevard
- Ground floor of Residence Inn and Courtyard by Marriott — Hotels share 4,447± SF of meeting spaces, fitness center, business center and pool
- Directly across from LA LIVE and JW Marriott Hotel and Ritz-Carlton Hotel (over 1,000 rooms)
- Primary customers include business travelers, tourists and families
- Just a few minutes walk to the Yardhouse, Crypto.com Arena, the Peacock Theater, Grammy Museum and the Los Angeles Convention Center
- Highly visible from surrounding roadways and the Harbor (110) Freeway