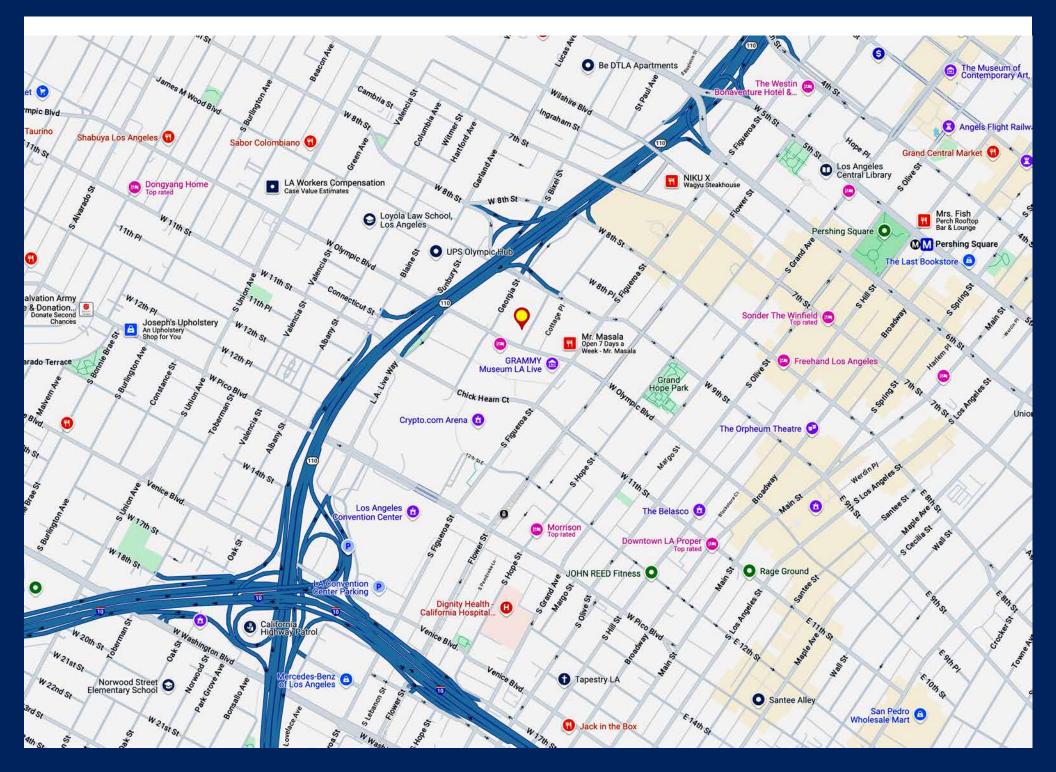

d
- Ground floor of Residence Inn and Courtyard by Marriott — Hotels share 4,447± SF of meeting spaces, fitness center, business center and pool
- Directly across from LA LIVE and JW Marriott Hotel and Ritz-Carlton Hotel (over 1,000 rooms)
- Primary customers include business travelers, tourists and families
- Just a few minutes walk to the Yardhouse, Crypto.com Arena, the Peacock Theater, Grammy Museum and the Los Angeles Convention Center
- Highly visible from surrounding roadways and the Harbor (110) Freeway

Lease Rental: \$20,289 Per Month (\$3.50 Per SF) Based on 5,797 SF Interior Area Bonus Offer: Half Rent for the First 3 Months!



majorproperties.com





## Subject Photos





## Subject Floor Plan







## Downtown Los Angeles Districts





majorproperties.com

### Area Map



## Downtown Los Angeles Demographics



# PRIME DTLA RETAIL OR RESTAURANT SPACE FOR LEASE

Ground Floor of the Marriott Residence Inn and Courtyard

**Directly Across From LA LIVE** 

901 W OLYMPIC BOULEVARD LOS ANGELES, CA 90015