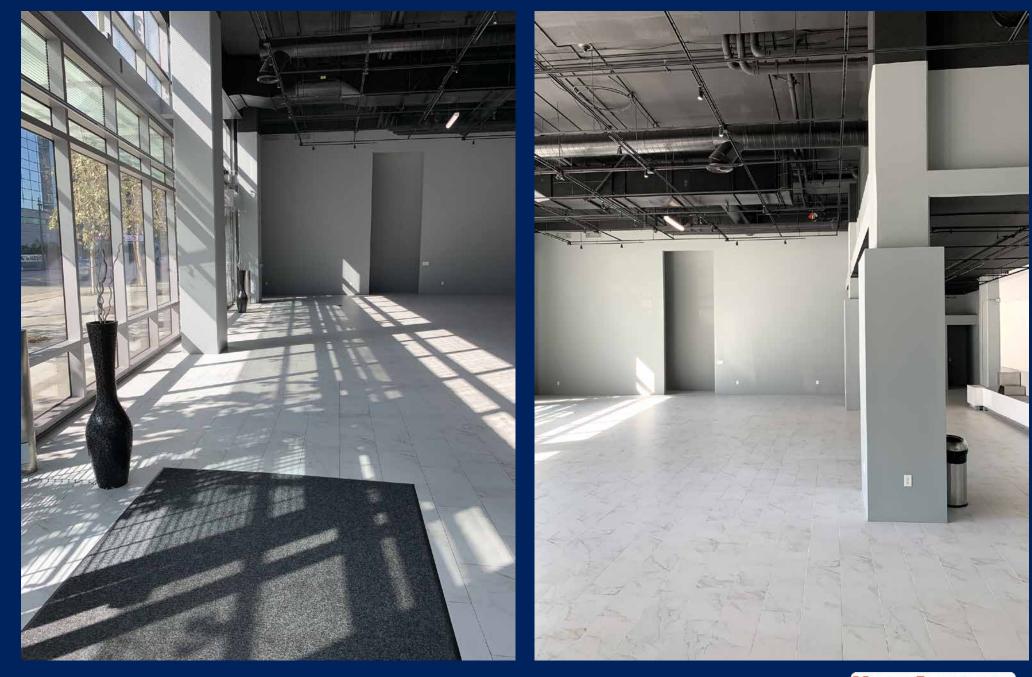

traffic count (2022)
- Fantastic visibility, signage and exposure
- Over 100' frontage on Olympic Boulevard
- Ground floor of Residence Inn and Courtyard by Marriott — Hotels share 4,447± SF of meeting spaces, fitness center, business center and pool
- Directly across from LA LIVE and JW Marriott Hotel and Ritz-Carlton Hotel (over 1,000 rooms)
- Primary customers include business travelers, tourists and families
- Just a few minutes walk to the Yardhouse, Crypto.com Arena, the Peacock Theater, Grammy Museum and the Los Angeles Convention Center
- Highly visible from surrounding roadways and the Harbor (110) Freeway

Lease Rental: \$20,289 Per Month (\$3.50 Per SF) Based on 5,797 SF Interior Area Bonus Offer: Half Rent for the First 3 Months!



majorproperties.com





## Subject Photos





## Subject Floor Plan







## Downtown Los Angeles Districts





majorproperties.com

### Area Map



## Downtown Los Angeles Demographics



# PRIME DTLA RETAIL OR RESTAURANT SPACE FOR LEASE

Ground Floor of the Marriott Residence Inn and Courtyard

**Directly Across From LA LIVE** 

901 W OLYMPIC BOULEVARD LOS ANGELES, CA 90015