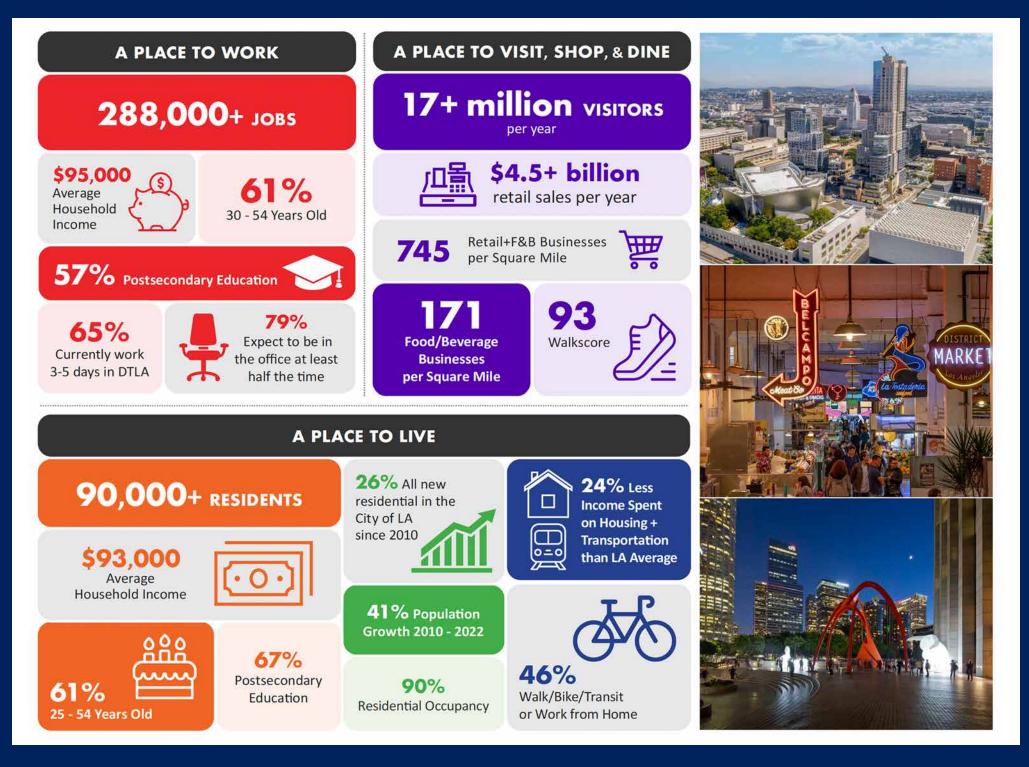

urtyard by Marriott — Hotels share 4,447± SF of meeting spaces, fitness center, business center and pool
- Directly across from LA LIVE and JW Marriott Hotel and Ritz-Carlton Hotel (over 1,000 rooms)
- Primary customers include business travelers, tourists and families
- Just a few minutes walk to the Yardhouse, Crypto.com Arena, the Peacock Theater, Grammy Museum and the Los Angeles Convention Center
- Highly visible from surrounding roadways and the Harbor (110) Freeway

Lease Rental: \$20,289 Per Month (\$3.50 Per SF) Based on 5,797 SF Interior Area Bonus Offer: Half Rent for the First 3 Months!



majorproperties.com





## Subject Photos





## Subject Floor Plan







## Downtown Los Angeles Districts





majorproperties.com

### Area Map



## Downtown Los Angeles Demographics



# PRIME DTLA RETAIL OR RESTAURANT SPACE FOR LEASE

Ground Floor of the Marriott Residence Inn and Courtyard

**Directly Across From LA LIVE** 

901 W OLYMPIC BOULEVARD LOS ANGELES, CA 90015