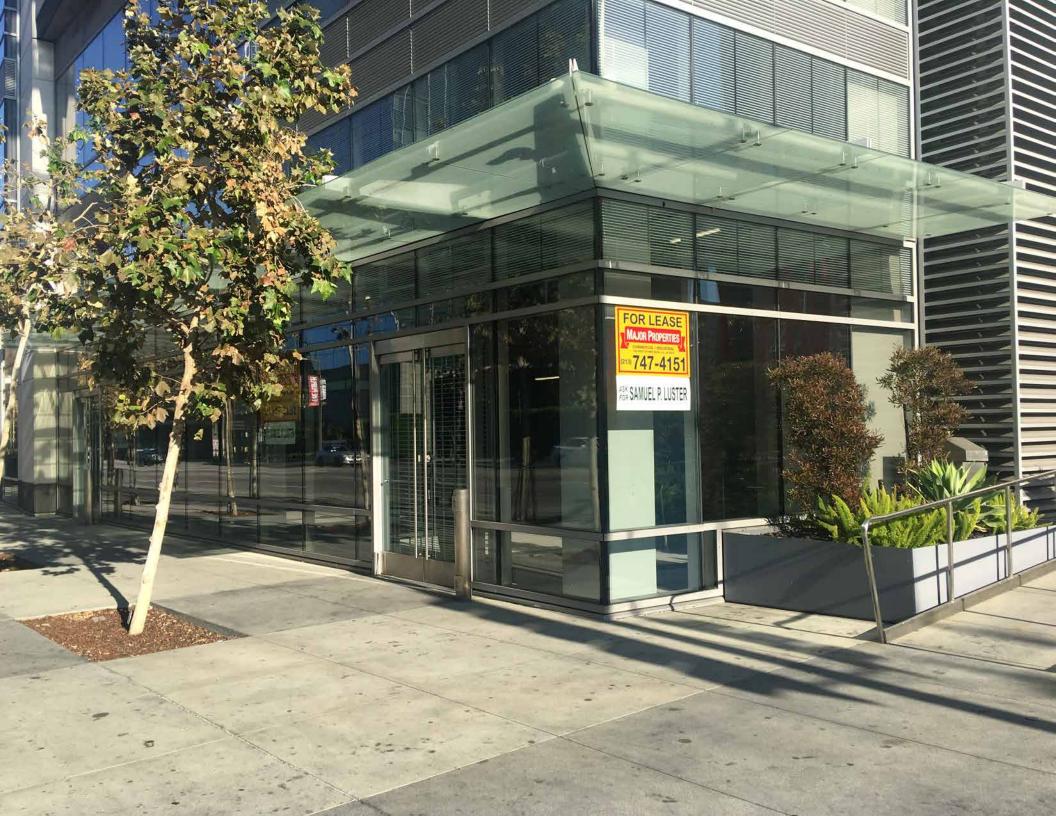

35,679 vehicles per day traffic count (2022)
- Fantastic visibility, signage and exposure
- Over 100' frontage on Olympic Boulevard
- Ground floor of Residence Inn and Courtyard by Marriott — Hotels share 4,447± SF of meeting spaces, fitness center, business center and pool
- Directly across from LA LIVE and JW Marriott Hotel and Ritz-Carlton Hotel (over 1,000 rooms)
- Primary customers include business travelers, tourists and families
- Just a few minutes walk to the Yardhouse, Crypto.com Arena, the Peacock Theater, Grammy Museum and the Los Angeles Convention Center
- Highly visible from surrounding roadways and the Harbor (110) Freeway

Lease Rental: \$20,289 Per Month (\$3.50 Per SF) Based on 5,797 SF Interior Area Bonus Offer: Half Rent for the First 3 Months!



majorproperties.com





## Subject Photos





## Subject Floor Plan







## Downtown Los Angeles Districts





majorproperties.com

### Area Map



## Downtown Los Angeles Demographics



# PRIME DTLA RETAIL OR RESTAURANT SPACE FOR LEASE

Ground Floor of the Marriott Residence Inn and Courtyard

**Directly Across From LA LIVE** 

901 W OLYMPIC BOULEVARD LOS ANGELES, CA 90015