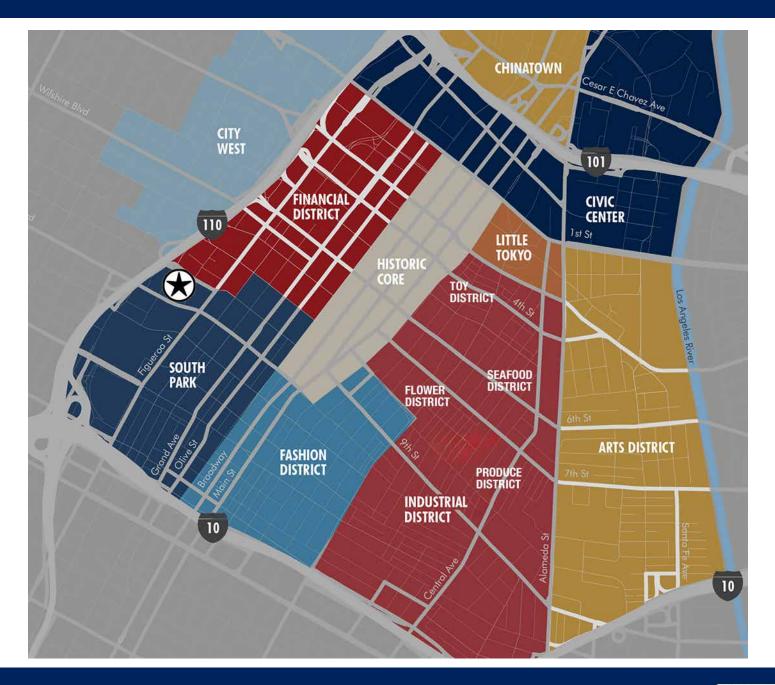

Over 100' frontage on Olympic Boulevard
- Ground floor of Residence Inn and Courtyard by Marriott — Hotels share 4,447± SF of meeting spaces, fitness center, business center and pool
- Directly across from LA LIVE and JW Marriott Hotel and Ritz-Carlton Hotel (over 1,000 rooms)
- Primary customers include business travelers, tourists and families
- Just a few minutes walk to the Yardhouse, Crypto.com Arena, the Peacock Theater, Grammy Museum and the Los Angeles Convention Center
- Highly visible from surrounding roadways and the Harbor (110) Freeway

Lease Rental: \$20,289 Per Month (\$3.50 Per SF) Based on 5,797 SF Interior Area Bonus Offer: Half Rent for the First 3 Months!



majorproperties.com





## Subject Photos





## Subject Floor Plan







## Downtown Los Angeles Districts





majorproperties.com

### Area Map



## Downtown Los Angeles Demographics



# PRIME DTLA RETAIL OR RESTAURANT SPACE FOR LEASE

Ground Floor of the Marriott Residence Inn and Courtyard

**Directly Across From LA LIVE** 

901 W OLYMPIC BOULEVARD LOS ANGELES, CA 90015