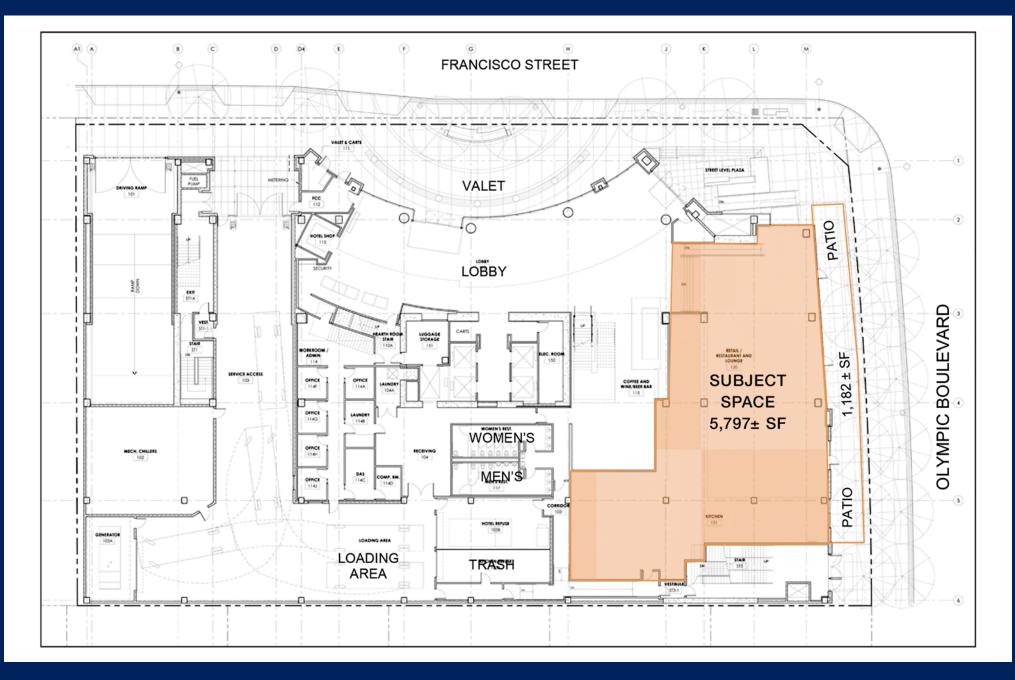

## Subject Floor Plan

## **Property Details**

| Total Available Area:   | 6,979± SF                         |
|-------------------------|-----------------------------------|
| Retail or Restaurant Ar | ea: 5,797± SF                     |
| Ceiling Heights:        | Slab to Slab 20'-6"               |
|                         | Clear 16'-6"                      |
|                         | Kitchen 12'-0"                    |
| Exclusive Outdoor Seat  | ing Area: 1,182± SF               |
| Width:                  | 10'-6"                            |
| Parking:                | Valet for Restaurant Customers    |
| CUP Approval            |                                   |
| On-site Alcohol Sales:  | 10 AM to 2 AM   7 Days a Week     |
| Seat Count:             | 331                               |
| Power:                  | 600 Amps/480-277 Volts            |
| HVAC:                   | Chilled Water Fan Coil            |
|                         | 30.7 Tons Total Load for Kitchen  |
| 36.4 Tons Tot           | tal Load for Restaurant or Retail |