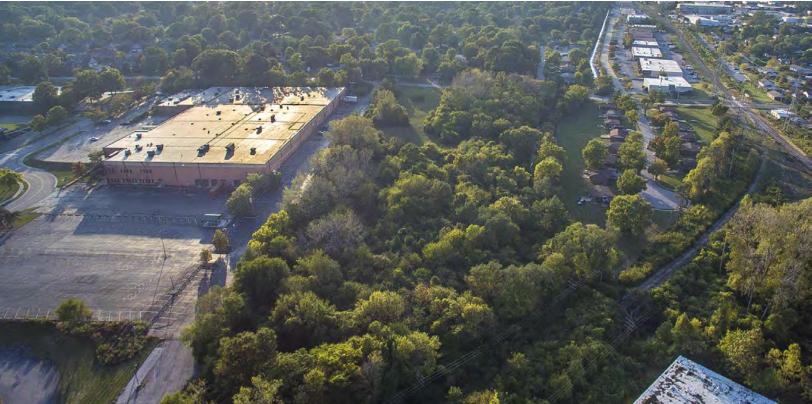

## **PROPERTY HIGHLIGHTS**

- 7.52 Acre Site
- Located in an Opportunity Zone
- One of the last Sites to be Developed in Olivette •
- Centrally Located | Ladue School District
- Great Highway Accesibility •
- Traffic Count: 6,464 VPD on Dielman Rd. •

#### **OFFERING SUMMARY**

SALIENTREALTYGROUP.COM

| Sale Price: | \$1,650,000 (\$5.00 PSF)       |  |  |
|-------------|--------------------------------|--|--|
| Lot Size:   | +/- 7.52 Acres                 |  |  |
| Zoning:     | LI (Light Industrial District) |  |  |
| Frontage:   | 330' on Dielman Rd.            |  |  |