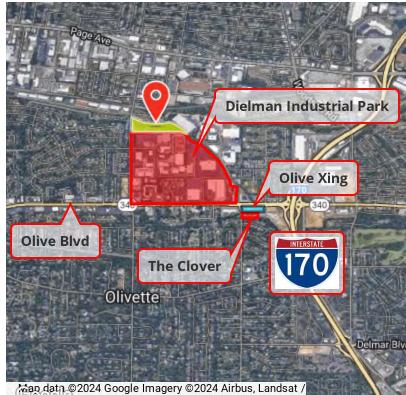

## **PROPERTY HIGHLIGHTS**

- 7.52 Acre Site
- Located in an Opportunity Zone
- One of the last Sites to be Developed in Olivette •
- Centrally Located | Ladue School District
- Great Highway Accesibility •
- Traffic Count: 6,464 VPD on Dielman Rd. •

#### **OFFERING SUMMARY**

SALIENTREALTYGROUP.COM

| Sale Price: | \$1,650,000 (\$5.00 PSF)       |  |  |
|-------------|--------------------------------|--|--|
| Lot Size:   | +/- 7.52 Acres                 |  |  |
| Zoning:     | LI (Light Industrial District) |  |  |
| Frontage:   | 330' on Dielman Rd.            |  |  |