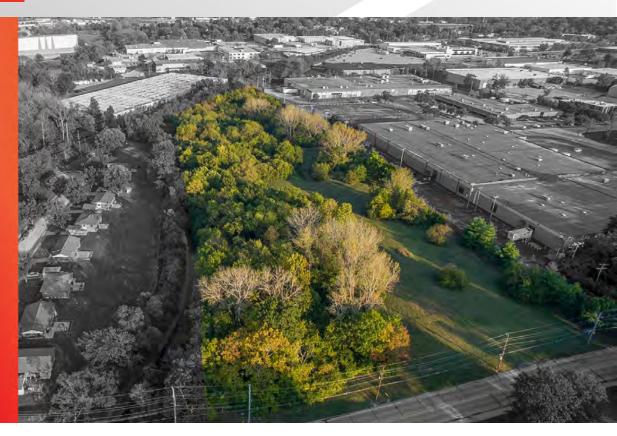

I290 Dielman Rd st. louis, mo 63132

7.52 ac development site for sale

## **PROPERTY HIGHLIGHTS**

- 7.52 Acre Site
- Located in an Opportunity Zone
- One of the last Sites to be Developed in Olivette •
- Centrally Located | Ladue School District
- Great Highway Accesibility •
- Traffic Count: 6,464 VPD on Dielman Rd. •