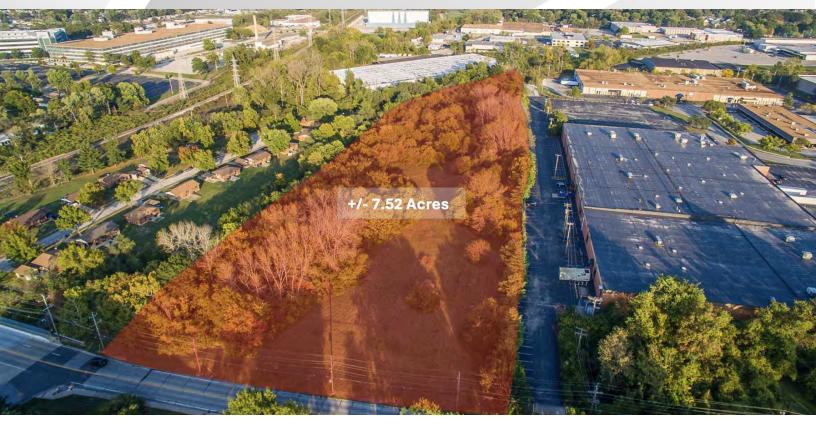

## **PROPERTY HIGHLIGHTS**

- 7.52 Acre Site
- Located in an Opportunity Zone
- One of the last Sites to be Developed in Olivette •
- Centrally Located | Ladue School District
- Great Highway Accesibility •
- Traffic Count: 6,464 VPD on Dielman Rd. •

#### **OFFERING SUMMARY**

SALIENTREALTYGROUP.COM

| Sale Price: | \$1,650,000 (\$5.00 PSF)       |  |  |
|-------------|--------------------------------|--|--|
| Lot Size:   | +/- 7.52 Acres                 |  |  |
| Zoning:     | LI (Light Industrial District) |  |  |
| Frontage:   | 330' on Dielman Rd.            |  |  |