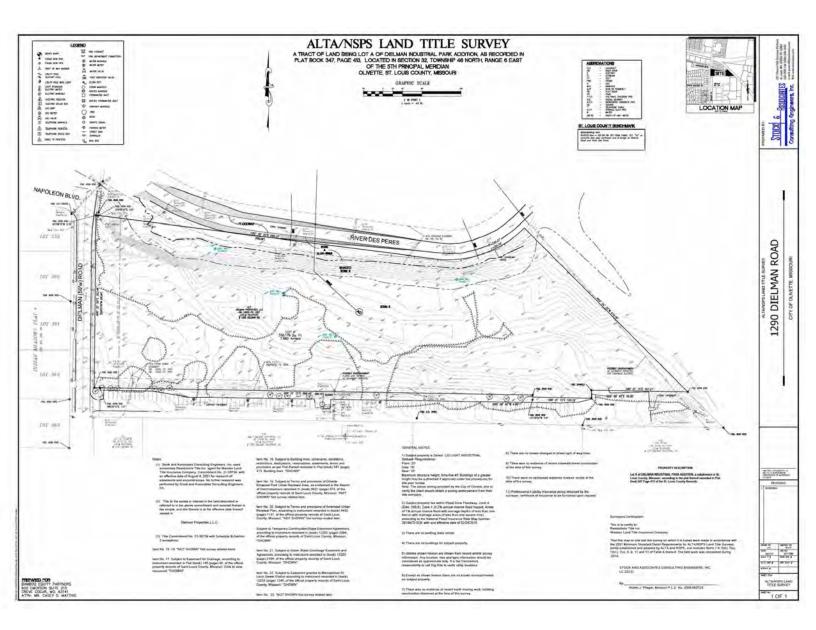

I290 Dielman Rd st. louis, mo 63132

7.52 ac development site for sale

## **PROPERTY HIGHLIGHTS**

- 7.52 Acre Site
- Located in an Opportunity Zone
- One of the last Sites to be Developed in Olivette •
- Centrally Located | Ladue School District
- Great Highway Accesibility •
- Traffic Count: 6,464 VPD on Dielman Rd. •

#### **OFFERING SUMMARY**

SALIENTREALTYGROUP.COM

| Sale Price: | \$1,650,000 (\$5.00 PSF)       |  |  |
|-------------|--------------------------------|--|--|
| Lot Size:   | +/- 7.52 Acres                 |  |  |
| Zoning:     | LI (Light Industrial District) |  |  |
| Frontage:   | 330' on Dielman Rd.            |  |  |