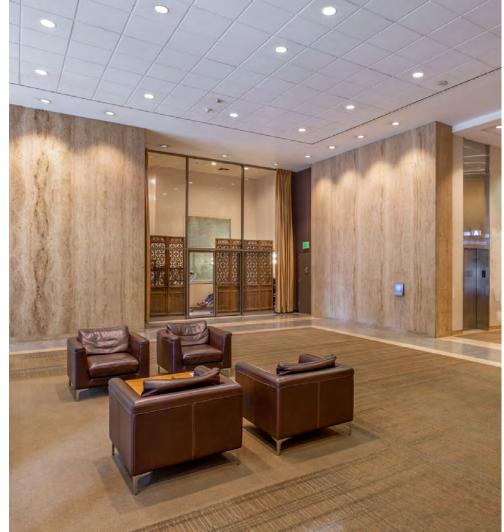

# SEATTLE CULTURE

JOIN THE

The Sixth & Lenora Building boasts iconic views and 11 stories of mid-century modern office space, blending modern finishes with timeless elegance.

Situated in the vibrant Denny Triangle neighborhood, the building is conveniently located near Amazon's famous sphere-shaped world headquarters, surrounded by restaurants, coffee shops, luxury residential towers, and entertainment venues.

## II FLOORS

OF OFFICES &
LOWER-LEVEL RETAIL

- ♦ FLEXIBLE 15K RSF FLOOR PLATES TO ACCOMMODATE TENANTS OF ALL SIZES
- CLOSE PROXIMITY TO POPULAR
   SHOPPING, DINING, HOTELS, AND MORE

- QUICK ACCESS TO NORTH AND SOUTH-BOUND I-5 AND SR-99
- WALKING DISTANCE TO THE WESTLAKE TRANSIT STATION, SOUTH LAKE UNION STREETCAR AND BUS ROUTES ALONG THE THIRD AVENUE TRANSIT CORRIDOR