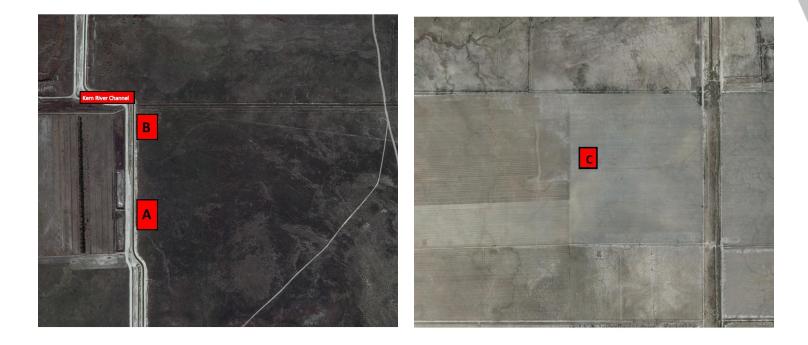

COMMERCIAL DEVELOPMENT LAND: 3 PARCELS TOTALING ±4.1 ACRES

43501 6th Avenue, Corcoran, CA 93202

PROPERTY HIGHLIGHTS Sale Price \$100,000 ±4.1 Acres of Land in Kings County **OFFERING SUMMARY**  Flexible Zoning That Allows Many Uses Lot Size: ±4.1 Acres Easy Access From West Side Fwy Parcel A: ±1.1 Acres Parcel B: ±1 Acres Parcel C: ±2 Acres Located Across From Kern River Channel Available SF: ±178,569 Private Location On Open Land Number of 3 Units: · Seller-Carry Financing Available AG - 40 (General Zoning: Agriculture) Parcel A : ±1.1 Acres 046-390-055, APN'S: 046-390-057. • Parcel B : ±1 Acres 046-370-033

#### **PROPERTY DESCRIPTION**

Three (3) parcels on commercial development land in Corcoran California totaling  $\pm 4.1$  acres. The parcel sizes are,  $\pm 1.1$  Acres ( $\pm 47,916$  SF),  $\pm 1$  Acre ( $\pm 43,560$  SF), and  $\pm 2$  Acres ( $\pm 87,120$  SF) on APN's 046-390-055, 046-390-057, and 046-370-033. All parcels total  $\pm 4.1$  Acres ( $\pm 178,596$  SF) of vacant land zoned General Agriculture. Located near CA-5 ramps between Kettleman City and Bakersfield. Parcels are in close proximity to each other on open land with great potential.