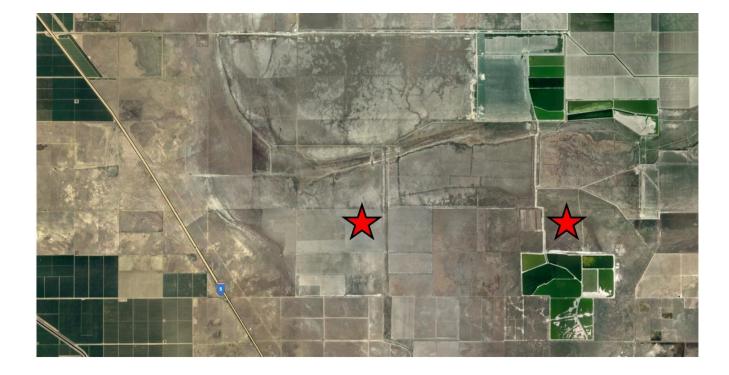

COMMERCIAL DEVELOPMENT LAND: 3 PARCELS TOTALING ±4.1 ACRES

43501 6th Avenue, Corcoran, CA 93202

PROPERTY HIGHLIGHTS Sale Price \$100,000 ±4.1 Acres of Land in Kings County **OFFERING SUMMARY**  Flexible Zoning That Allows Many Uses Lot Size: ±4.1 Acres Easy Access From West Side Fwy Parcel A: ±1.1 Acres Parcel B: ±1 Acres Parcel C: ±2 Acres Located Across From Kern River Channel Available SF: ±178,569 Private Location On Open Land Number of 3 Units: · Seller-Carry Financing Available AG - 40 (General Zoning: Agriculture) Parcel A : ±1.1 Acres 046-390-055, APN'S: 046-390-057. • Parcel B : ±1 Acres 046-370-033

#### **PROPERTY DESCRIPTION**

Three (3) parcels on commercial development land in Corcoran California totaling  $\pm 4.1$  acres. The parcel sizes are,  $\pm 1.1$  Acres ( $\pm 47,916$  SF),  $\pm 1$  Acre ( $\pm 43,560$  SF), and  $\pm 2$  Acres ( $\pm 87,120$  SF) on APN's 046-390-055, 046-390-057, and 046-370-033. All parcels total  $\pm 4.1$  Acres ( $\pm 178,596$  SF) of vacant land zoned General Agriculture. Located near CA-5 ramps between Kettleman City and Bakersfield. Parcels are in close proximity to each other on open land with great potential.