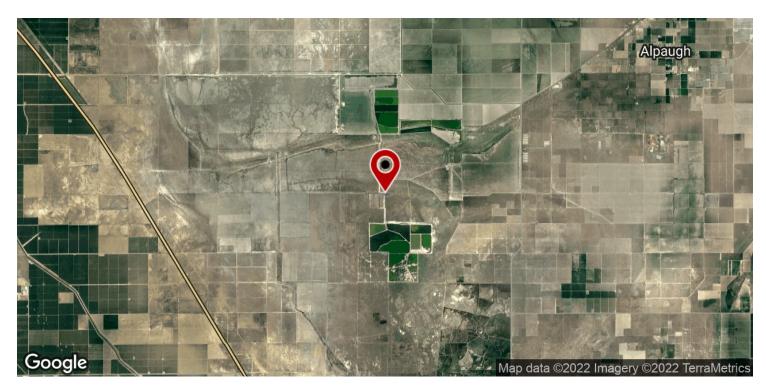

### **LOCATION DESCRIPTION**

Located in Corcoran, CA. North of Utica Avenue, east of 6th Avenue, south of Kern Lake Preserve and west of West Side Fwy. Nearby major cities include Bakersfield, Visalia, Tulare, Lemoore, Kettleman City, Hanford, and many others.