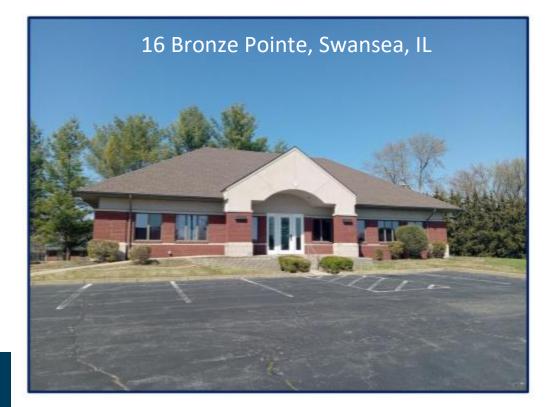

## FOR LEASE - PROFESSIONAL OFFICE SPACE AVAILABLE

- 1,815 SF 4,725 SF available, 1,815 on main level
   Additional 3,150 SF in lower level
- Plenty of parking within business park
- Updated renovation with new flooring and interior
- Lower level has several windows offering natural light
- Furniture is included
- New business/Growth in the area along 159
- Interstate 64 within 4 miles
- Scott Air Force Base less than 10 minutes
- Downtown St. Louis within 20 minutes
- Lease Rate: \$18.00 Full Service