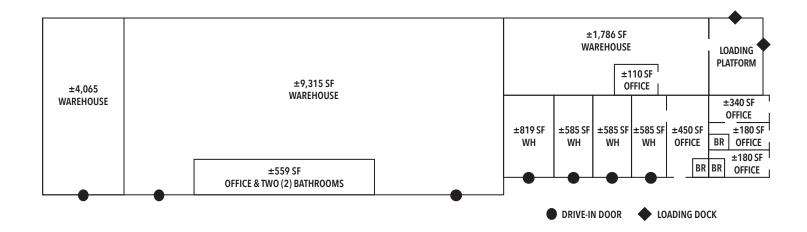

### **FLOOR PLAN**

201 W. McBee Ave, Suite 400, Greenville, SC 29601 320 E. Main Street, Suite 430, Spartanburg, SC 29302 LeeUpstate.com | 864.704.1040

864.704.1040 LeeUpstate.com