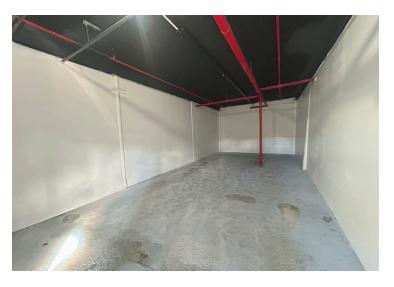

### **PROPERTY OVERVIEW**

| PROPERTY/PARK NAME | 876 W Main Street<br>Spartanburg, SC 29301 |
|--------------------|--------------------------------------------|
| ТҮРЕ               | Industrial                                 |
| TOTAL AVAILABLE SF | ±19,635 SF                                 |
| TOTAL BUILDING SF  | ±19,635SF                                  |
| TAX MAP #          | 7111600500                                 |
| COUNTY             | Spartanburg                                |
| CITY LIMITS        | Yes, Spartanburg                           |
| YEAR BUILT         | 1963                                       |
| CEILING HEIGHT     | 9′ 3″ - 14′6″                              |
| DOCK DOORS         | 2 (Two)                                    |
| DRIVE-IN DOORS     | 7 (Seven)                                  |
| SPRINKLERS         | 100% sprinklered                           |