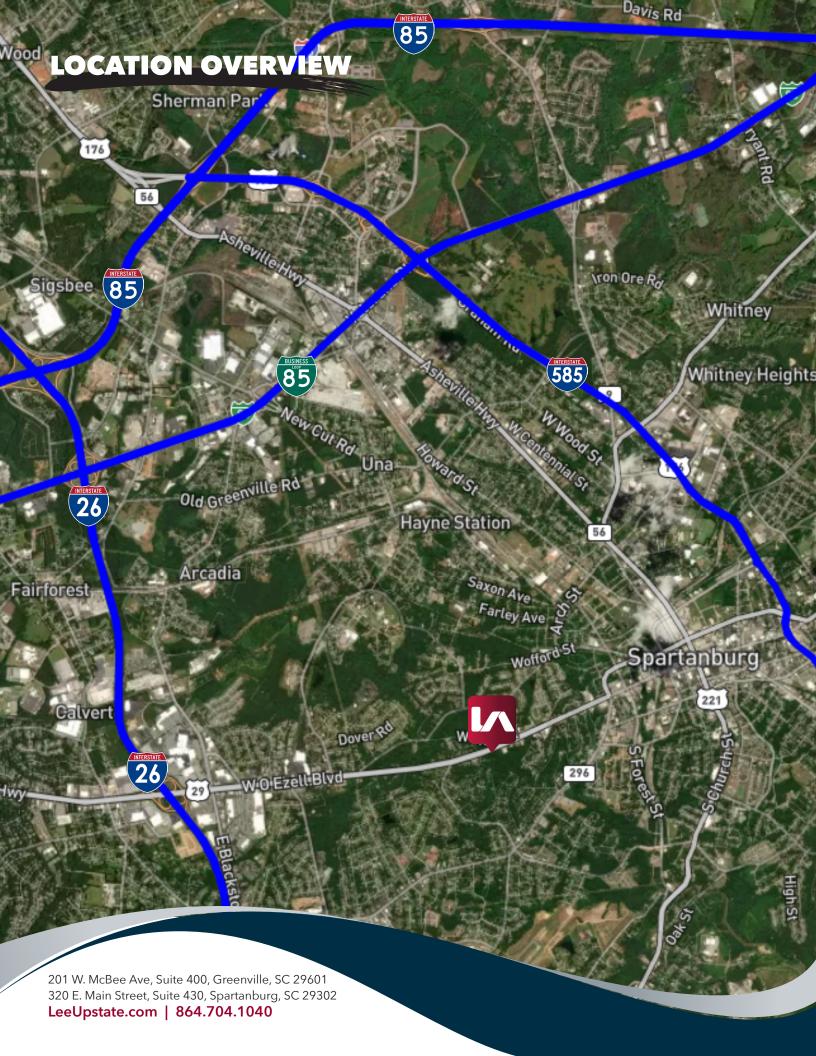

±19,635 SF                                 |
| TOTAL BUILDING SF  | ±19,635SF                                  |
| TAX MAP #          | 7111600500                                 |
| COUNTY             | Spartanburg                                |
| CITY LIMITS        | Yes, Spartanburg                           |
| YEAR BUILT         | 1963                                       |
| CEILING HEIGHT     | 9′ 3″ - 14′6″                              |
| DOCK DOORS         | 2 (Two)                                    |
| DRIVE-IN DOORS     | 7 (Seven)                                  |
| SPRINKLERS         | 100% sprinklered                           |









201 W. McBee Ave, Suite 400, Greenville, SC 29601 320 E. Main Street, Suite 430, Spartanburg, SC 29302 LeeUpstate.com | 864.704.1040



### **FLOOR PLAN**





201 W. McBee Ave, Suite 400, Greenville, SC 29601 320 E. Main Street, Suite 430, Spartanburg, SC 29302 LeeUpstate.com | 864.704.1040



864.704.1040 LeeUpstate.com

#### **GREENVILLE OFFICE** 201 W. McBee Ave, Suite 400

Greenville, SC 29601

### SPARTANBURG OFFICE

320 E. Main Street, Suite 430 Spartanburg, SC 29302

All information furnished regarding the properties and information in this packet is from sources deemed reliable, but no warranty or representation is made to the accuracy thereof and same is submitted to errors, omissions, change of price, rental or other conditions prior to sale, lease or financing or withdrawal without notice. No liability of any kind is to be imposed on the broker herein.

# LEARN MORE GIVE US A CALL



Jeremy McPeters Associate