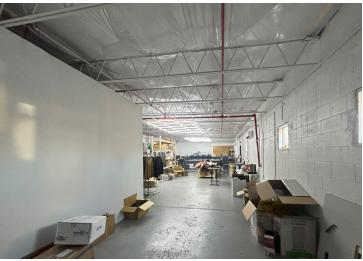

### **PROPERTY OVERVIEW**

| PROPERTY/PARK NAME | 876 W Main Street<br>Spartanburg, SC 29301 |
|--------------------|--------------------------------------------|
| ТҮРЕ               | Industrial                                 |
| TOTAL AVAILABLE SF | ±19,635 SF                                 |
| TOTAL BUILDING SF  | ±19,635SF                                  |
| TAX MAP #          | 7111600500                                 |
| COUNTY             | Spartanburg                                |
| CITY LIMITS        | Yes, Spartanburg                           |
| YEAR BUILT         | 1963                                       |
| CEILING HEIGHT     | 9′ 3″ - 14′6″                              |
| DOCK DOORS         | 2 (Two)                                    |
| DRIVE-IN DOORS     | 7 (Seven)                                  |
| SPRINKLERS         | 100% sprinklered                           |