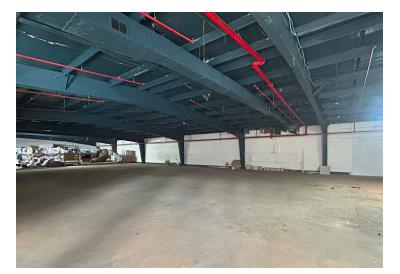

### **PROPERTY OVERVIEW**

| PROPERTY/PARK NAME | 876 W Main Street<br>Spartanburg, SC 29301 |
|--------------------|--------------------------------------------|
| ТҮРЕ               | Industrial                                 |
| TOTAL AVAILABLE SF | ±19,635 SF                                 |
| TOTAL BUILDING SF  | ±19,635SF                                  |
| TAX MAP #          | 7111600500                                 |
| COUNTY             | Spartanburg                                |
| CITY LIMITS        | Yes, Spartanburg                           |
| YEAR BUILT         | 1963                                       |
| CEILING HEIGHT     | 9′ 3″ - 14′6″                              |
| DOCK DOORS         | 2 (Two)                                    |
| DRIVE-IN DOORS     | 7 (Seven)                                  |
| SPRINKLERS         | 100% sprinklered                           |